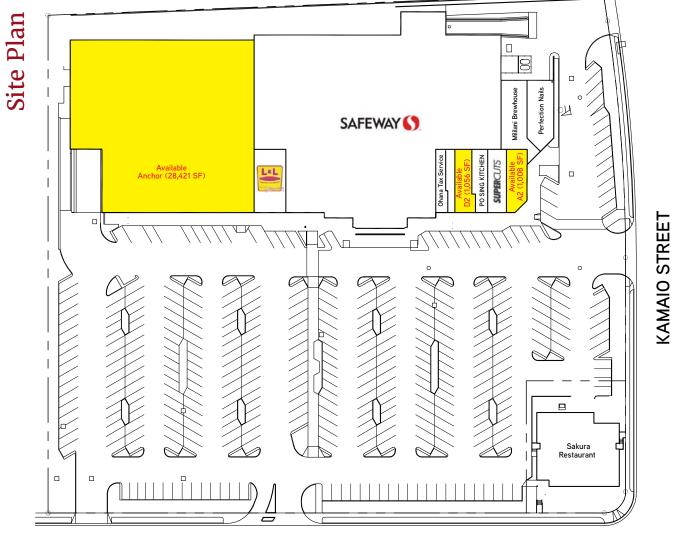

# Mililani Marketplace

This prime shopping center sits in the heart of the Mililani area. Anchor tenants include Safeway, Sakura Sushi Bar and Hibachi, and Subway. This highly visible location lends great opportunities to expand or establish your new/existing business.

# **Available Spaces**

Space A2 (1,008 SF)

Space D2 (1,056 SF)

Anchor (28,421 SF)

Features & Benefits

- Surrounded by Mililani's dense residential population
- Strong anchor tenant
- Ample parking