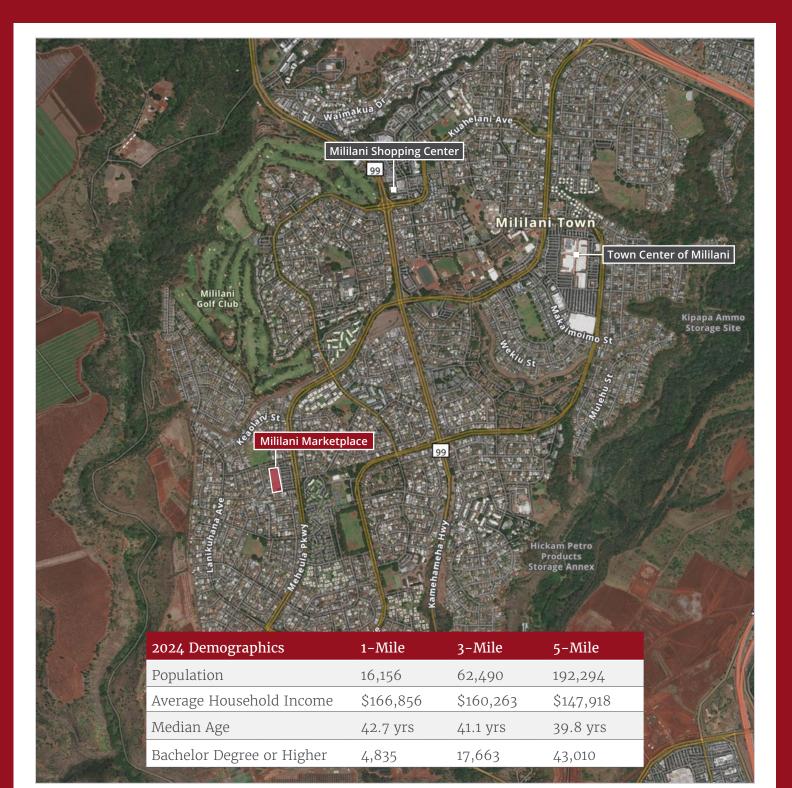

# Mililani Marketplace

This prime shopping center sits in the heart of the Mililani area. Anchor tenants include Safeway, Sakura Sushi Bar and Hibachi, and Subway. This highly visible location lends great opportunities to expand or establish your new/existing business.

# **Available Spaces**

Space A2 (1,008 SF)

Space D2 (1,056 SF)

Anchor (28,421 SF)

Features & Benefits

- Surrounded by Mililani's dense residential population
- Strong anchor tenant
- Ample parking