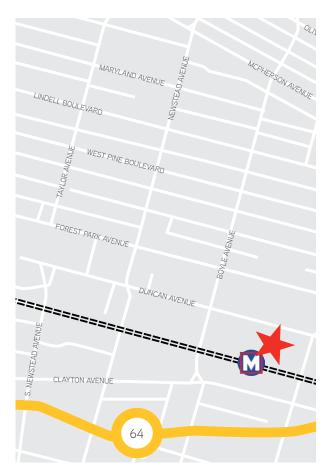

#### **AMENITIES**

- > Full service restaurant
- > Café
- > Innovation Hall Event and Conference Center
- > Innovation Plaza with outdoor seating (located between 4240 and 4220)
- > 16,192-square-foot fitness/wellness facility available via paid membership through BJC WellAware
- > Cambridge Innovation Center (CIC) Conference Rooms, Café, WiFi, etc. Memberships available through the CIC
- > Common area soft seating collaboration areas
- > Monument Signage available for select tenants
- > Access to the future Greater Rivers Greenway walking/riding trails adjacent to south end of 4220
- > New MetroLink Station adjacent to the Building
- > On-site property management