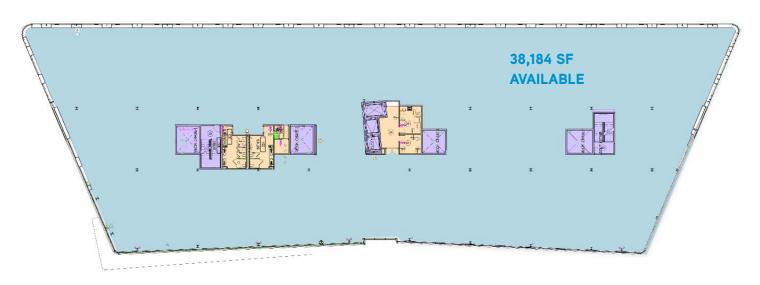

20 Duncan Avenue, St. Louis, MO 63110 |
|----------------|-----------------------------------------|
| Total SF:      | 182,068 SF                              |
| Available SF:  | 69,492 SF                               |
| Typical Floor: | 38,184 SF                               |
| Class:         | A                                       |
| Tenancy:       | Multi                                   |
| Developer:     | Wexford Science + Technology            |
| Architect:     | HOK                                     |
| Delivery:      | April 2018                              |
| Type:          | New construction, office and lab ready  |
| Parking:       | Adjacent covered parking                |





### FOR LEASE > 4220 DUNCAN AVENUE

#### Third Floor Plan



### Fourth Floor Plan





#### FOR LEASE > 4220 DUNCAN AVENUE



#### **AMENITIES**

- > Full service restaurant
- > Café
- > Innovation Hall Event and Conference Center
- > Innovation Plaza with outdoor seating (located between 4240 and 4220)
- > 16,192-square-foot fitness/wellness facility available via paid membership through BJC WellAware
- > Cambridge Innovation Center (CIC) Conference Rooms, Café, WiFi, etc. Memberships available through the CIC
- > Common area soft seating collaboration areas
- > Monument Signage available for select tenants
- > Access to the future Greater Rivers Greenway walking/riding trails adjacent to south end of 4220
- > New MetroLink Station adjacent to the Building
- > On-site property management



**REBEKAH BAHN KINGSTON,** ESQ., CCIM +1 314 584 6203

rebekah.bahn@colliers.com