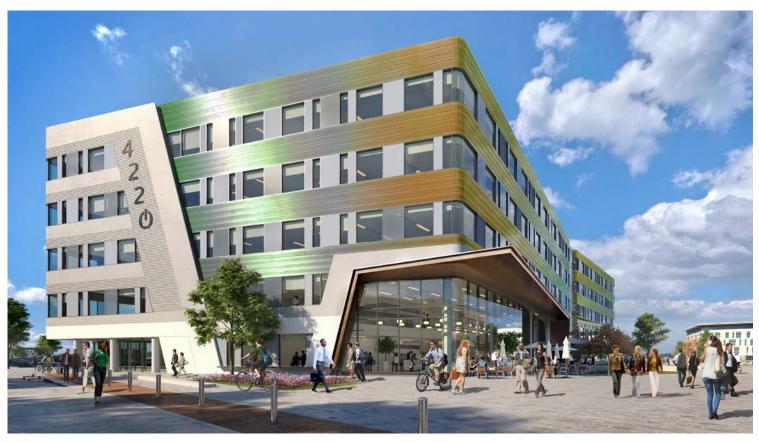

# FOR LEASE

4220 Duncan Avenue

St. Louis, Missouri

Lease Rate: \$25.50/SF, NNN

REBEKAH BAHN KINGSTON, ESQ., CCIM

+1 314 584 6203

rebekah.bahn@colliers.com

TONY KENNEDY, CCIM

#### **Key Features**

- > 182,068-square-foot, high-end office/lab building
- > Situated within the Cortex Innovation District
- > Five stories total with two-story atrium lobby
- > Developer with expertise in delivering life science and high-tech facilities

## FOR LEASE > 4220 DUNCAN AVENUE

| Address:       | 4220 Duncan Avenue, St. Louis, MO 63110 |
|----------------|-----------------------------------------|
| Total SF:      | 182,068 SF                              |
| Available SF:  | 69,492 SF                               |
| Typical Floor: | 38,184 SF                               |
| Class:         | A                                       |
| Tenancy:       | Multi                                   |
| Developer:     | Wexford Science + Technology            |
| Architect:     | HOK                                     |
| Delivery:      | April 2018                              |
| Type:          | New construction, office and lab ready  |
| Parking:       | Adjacent covered parking                |