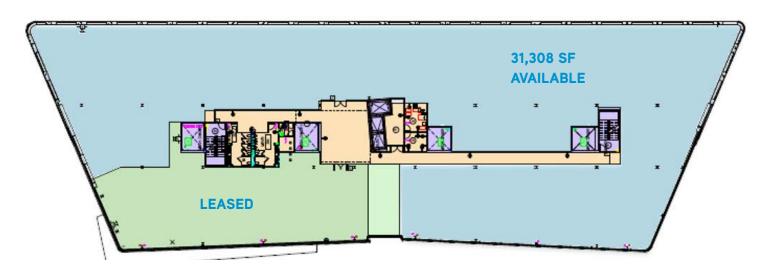

UE

| Address:       | 4220 Duncan Avenue, St. Louis, MO 63110 |
|----------------|-----------------------------------------|
| Total SF:      | 182,068 SF                              |
| Available SF:  | 69,492 SF                               |
| Typical Floor: | 38,184 SF                               |
| Class:         | A                                       |
| Tenancy:       | Multi                                   |
| Developer:     | Wexford Science + Technology            |
| Architect:     | HOK                                     |
| Delivery:      | April 2018                              |
| Type:          | New construction, office and lab ready  |
| Parking:       | Adjacent covered parking                |





### FOR LEASE > 4220 DUNCAN AVENUE

#### Third Floor Plan



### Fourth Floor Plan





#### FOR LEASE > 4220 DUNCAN AVENUE



#### **AMENITIES**

- > Full service restaurant
- > Café
- > Innovation Hall Event and Conference Center
- > Innovation Plaza with outdoor seating (located between 4240 and 4220)
- > 16,192-square-foot fitness/wellness facility available via paid membership through BJC WellAware
- > Cambridge Innovation Center (CIC) Conference Rooms, Café, WiFi, etc. Memberships available through the CIC
- > Common area soft seating collaboration areas
- > Monument Signage available for select tenants
- > Access to the future Greater Rivers Greenway walking/riding trails adjacent to south end of 4220
- > New MetroLink Station adjacent to the Building
- > On-site property management



**REBEKAH BAHN KINGSTON,** ESQ., CCIM +1 314 584 6203