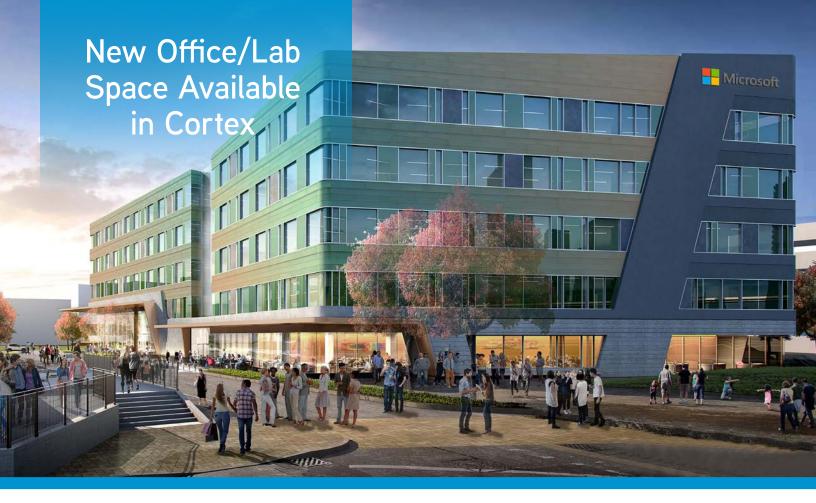

# FOR LEASE

4220 Duncan Avenue

St. Louis, Missouri

Lease Rate: \$25.50/SF, NNN

REBEKAH BAHN KINGSTON, ESQ., CCIM

+1 314 584 6203

rebekah.bahn@colliers.com

TONY KENNEDY, CCIM

#### **Key Features**

- > 182,068-square-foot, high-end office/lab building
- > Situated within the Cortex Innovation District
- > Five stories total with two-story atrium lobby
- > Developer with expertise in delivering life science and high-tech facilities

## FOR LEASE > 4220 DUNCAN AVENUE

| Address:       | 4220 Duncan Avenue, St. Louis, MO 63110 |
|----------------|-----------------------------------------|
| Total SF:      | 182,068 SF                              |
| Available SF:  | 69,492 SF                               |
| Typical Floor: | 38,184 SF                               |
| Class:         | A                                       |
| Tenancy:       | Multi                                   |
| Developer:     | Wexford Science + Technology            |
| Architect:     | HOK                                     |
| Delivery:      | April 2018                              |
| Type:          | New construction, office and lab ready  |
| Parking:       | Adjacent covered parking                |