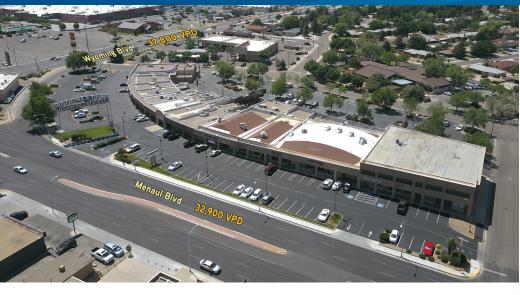

# Aerial Map

8200 MENUAL BLVD. NE ALBUQUERQUE, NM 87110

#### Property Info

- Join the Historic and Prominent Hoffmantown Shopping Center
- > 70,700 VPD at the intersection of Wyoming Blvd. and Menaul Blvd.
- > Ample Parking
- > Building Signage Available
- > Area Tenants Include: