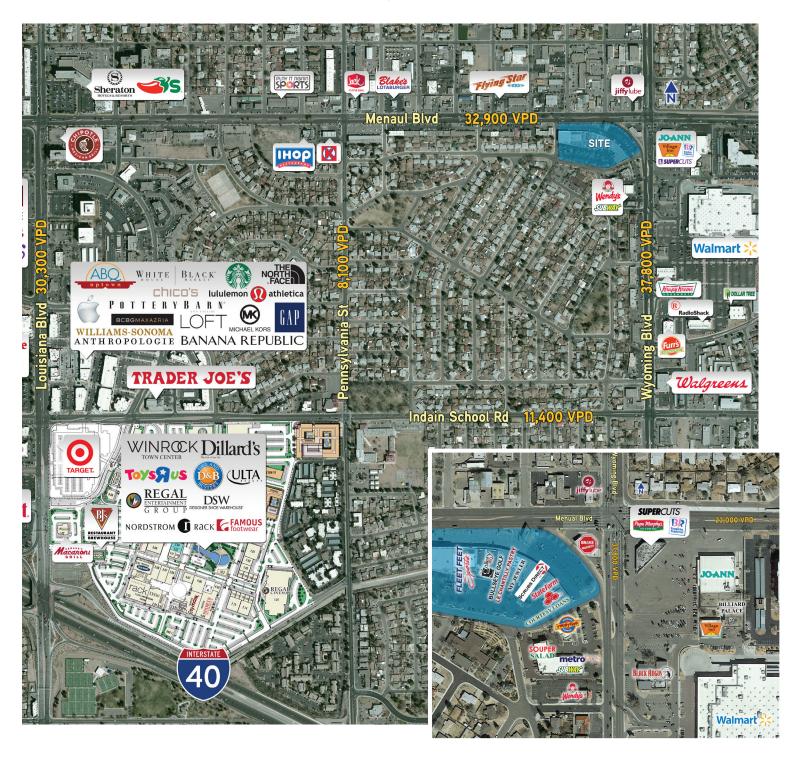

#### Property Info

- Join the Historic and Prominent Hoffmantown Shopping Center
- > 70,700 VPD at the intersection of Wyoming Blvd. and Menaul Blvd.
- > Ample Parking
- > Building Signage Available
- > Area Tenants Include:

# Aerial Map

8200 MENUAL BLVD. NE ALBUQUERQUE, NM 87110