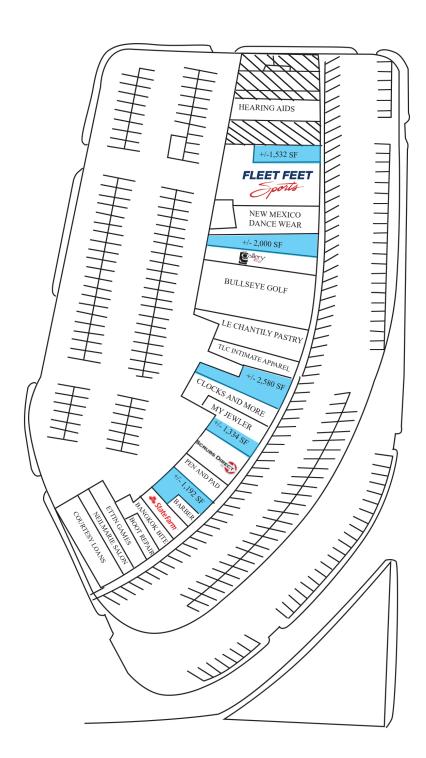

# Site Plan

8200 MENUAL BLVD. NE ALBUQUERQUE, NM 87110

### Retail Space > Details

> Price: \$12.00 <del>\$14.00 </del>/SF

> NNN: \$2.25 / SF

> Building Size: ±64,141 SF

> Available Spaces

8204 Menaul ±1,532 SF 8208 Menaul ±2,000 SF 8224 Menaul ±2,580 SF 8230 Menaul ±1,334 SF 8238 Menaul ±1,192 SF