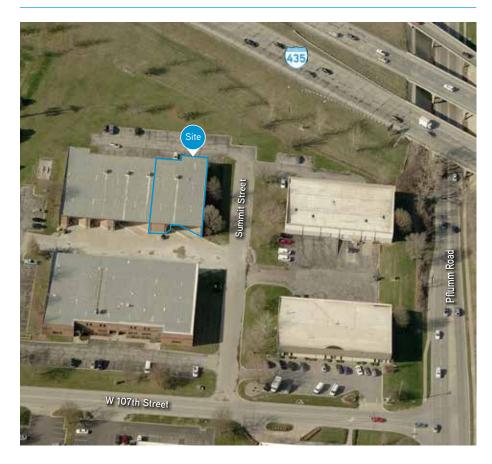

; 1 dock-high
- > Clear height: 16'
- > Electrical: 208 / 120v / 200 amps
- > Sprinkler: wet
- > End unit
- > Visibility to I-435

- > Monthly condo fees (CAM): \$600
  - Includes: exterior building maintenance, building insurance, lawn and landscaping, snow removal, trash removal, water, fire system monitoring, and building security
- > Taxes: \$18,041
- > Sale price: \$750,000
- > Lease rate: \$6.75 PSF, gross industrial

JOHN STAFFORD SIOR +1 816 556 1184 KANSAS CITY, MO john.stafford@colliers.com COLLIERS INTERNATIONAL 4520 Main Street, Suite 1000 Kansas City, MO 64111 www.colliers.com

#### FOR SALE OR LEASE

# 10610 Summit Street

LENEXA, KANSAS



Colliers International

JOHN STAFFORD SIOR +1 816 556 1184 KANSAS CITY, MO john.stafford@colliers.com

### 10610 Summit Street > Aerial







### Contact Us

JOHN STAFFORD SIOR +1 816 556 1184 KANSAS CITY, MO john.stafford@colliers.com

COLLIERS INTERNATIONAL 4520 Main Street, Suite 1000 Kansas City, MO 64111

www.colliers.com

This document has been prepared by Colliers International for advertising and general information only. Colliers International makes no guarantees, representations or warranties of any kind, expressed or implied, regarding the information including, but not limited to, warranties of content, accuracy and reliability. Any interested party should undertake their own inquiries as to the accuracy of the information. Colliers International excludes unequivocally all inferred or implied terms, conditions and warranties arising out of this document and excludes all liability for loss and damages arising th