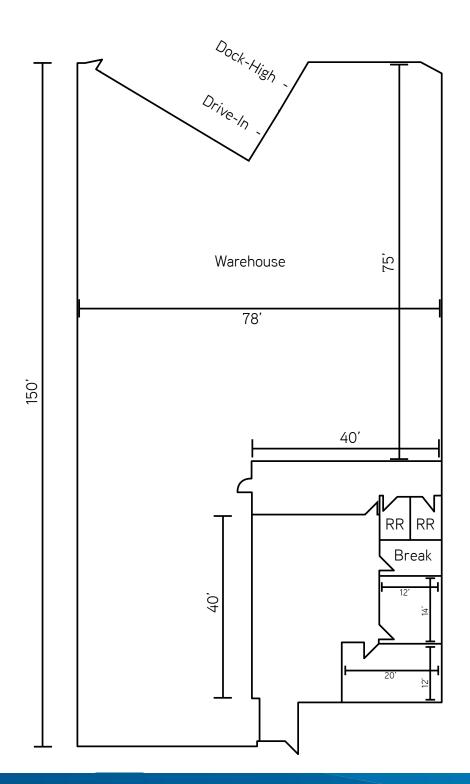

### **Building Features**

- > 10,000 SF condo (plus 1,500 SF mezzanine)
- > 1,750 SF office
- > Year built: 1986
- > Construction type: brick and block
- > Loading: 1 drive-in; 1 dock-high
- > Clear height: 16'
- > Electrical: 208 / 120v / 200 amps
- > Sprinkler: wet
- > End unit
- > Visibility to I-435