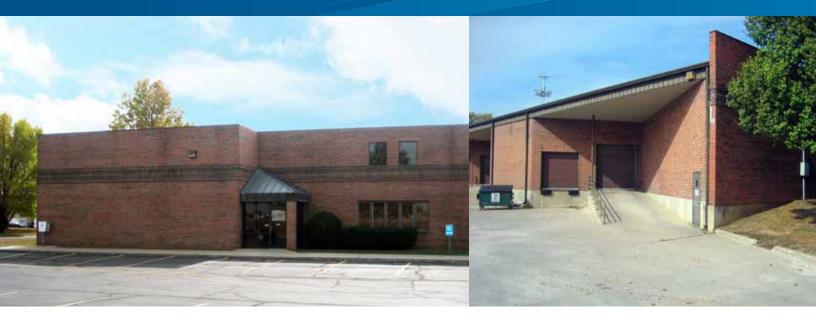

## for sale or lease 10610 Summit Street

LENEXA, KANSAS

### **Building Features**

- > 10,000 SF condo (plus 1,500 SF mezzanine)
- > 1,750 SF office
- > Year built: 1986
- > Construction type: brick and block
- > Loading: 1 drive-in; 1 dock-high
- > Clear height: 16'
- > Electrical: 208 / 120v / 200 amps
- > Sprinkler: wet
- > End unit
- > Visibility to I-435