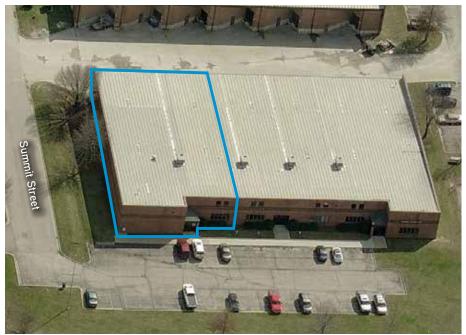

1 dock-high
- > Clear height: 16'
- > Electrical: 208 / 120v / 200 amps
- > Sprinkler: wet
- > End unit
- > Visibility to I-435

- > Monthly condo fees (CAM): \$600
  - Includes: exterior building maintenance, building insurance, lawn and landscaping, snow removal, trash removal, water, fire system monitoring, and building security
- > Taxes: \$18,041
- > Sale price: \$750,000
- > Lease rate: \$6.75 PSF, gross industrial

JOHN STAFFORD SIOR +1 816 556 1184 KANSAS CITY, MO john.stafford@colliers.com COLLIERS INTERNATIONAL 4520 Main Street, Suite 1000 Kansas City, MO 64111 www.colliers.com

#### FOR SALE OR LEASE

# 10610 Summit Street

LENEXA, KANSAS



Colliers International

JOHN STAFFORD SIOR +1 816 556 1184 KANSAS CITY, MO john.stafford@colliers.com

### 10610 Summit Street > Aerial







### Contact Us

JOHN STAFFORD SIOR +1 816 556 1184 KANSAS CITY, MO john.stafford@colliers.com

COLLIERS INTERNATIONAL 4520 Main Street, Suite 1000 Kansas City, MO 64111

www.colliers.com

This document has been prepared by Colliers International for advertising and general information only. Colliers International makes no guarantees, representations or warranties of any kind, expressed or implied, regarding the information including, but not limited to, warranties of content, accuracy and reliability. Any interested party should undertake their own inquiries as to the accuracy of the information. Colliers International excludes unequivocally all inferred or implied terms, conditions and warranties arising out of this document and excludes all liability for loss and damages arising ther