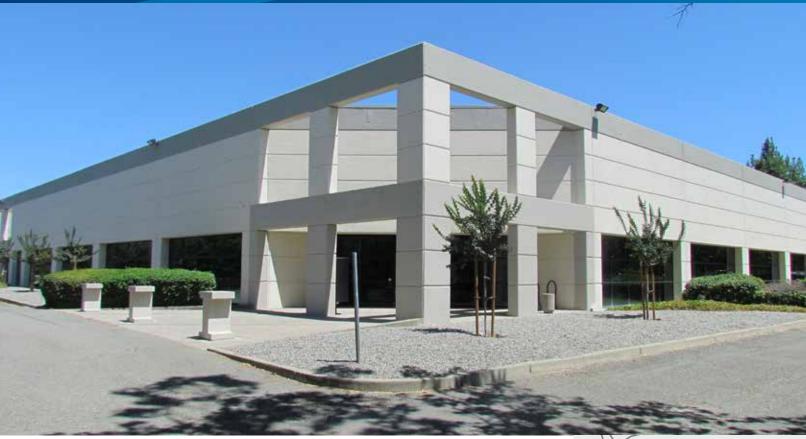

FOR LEASE > SUITE E, ±6,656 SF OF FINISHED OFFICE

### Property Overview - Ideal Owner User Building

- > Well-landscaped campus-like environment
- > Parking ratio: 3.3/1,000, Free
- > Modern concrete & glass construction
- > Easy access to I-80 & Hwy 12
- > Equal distance between Sacramento & San Francisco International Airports
- > Large trained labor force & abundant affordable housing
- > ±6,656 SF
- > Available immediately