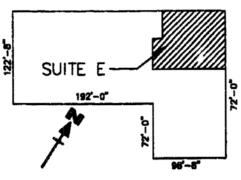

FOR LEASE > SUITE E, ±6,656 SF OF FINISHED OFFICE

### Property Overview - Ideal Owner User Building

- > Well-landscaped campus-like environment
- > Parking ratio: 3.3/1,000, Free
- > Modern concrete & glass construction
- > Easy access to I-80 & Hwy 12
- > Equal distance between Sacramento & San Francisco International Airports
- > Large trained labor force & abundant affordable housing
- > ±6,656 SF
- > Available immediately