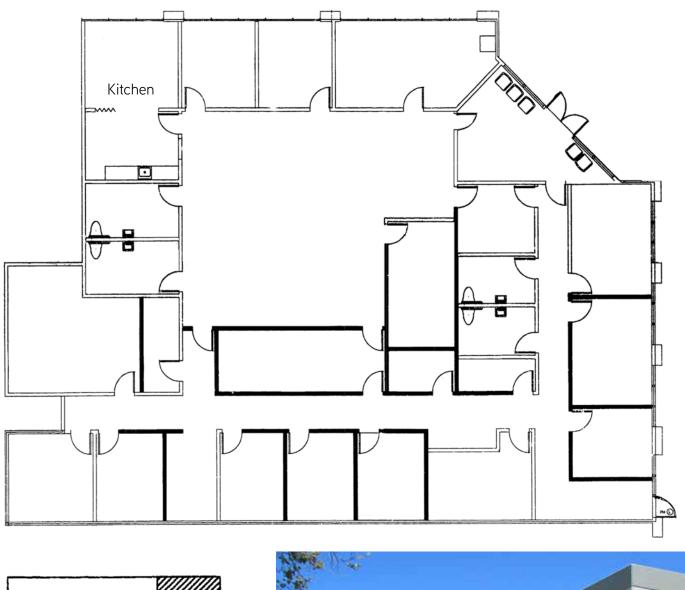

FOR LEASE > SUITE E, ±6,656 SF OF FINISHED OFFICE

### Property Overview - Ideal Owner User Building

- > Well-landscaped campus-like environment
- > Parking ratio: 3.3/1,000, Free
- > Modern concrete & glass construction
- > Easy access to I-80 & Hwy 12
- > Equal distance between Sacramento & San Francisco International Airports
- > Large trained labor force & abundant affordable housing
- > ±6,656 SF
- > Available immediately