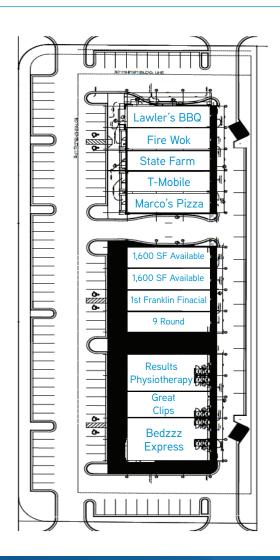

## **Property Details**

Available: > Min: 1,600 SF

> Max: 3,200 SF

Building Size: > 14,400 SF - Phase 2

> 8,000 SF - Phase 1

Lease Rate: \$16.50/SF, NNN

Traffic Count: 41,500 VPD

| DEMOGRAPHIC PROFILE (2014) |          |          |          |
|----------------------------|----------|----------|----------|
|                            | 1 MILE   | 3 MILE   | 5 MILE   |
| Population                 | 6,816    | 32,219   | 53,050   |
| Households                 | 3,005    | 13,790   | 22,969   |
| Avg. HH Income             | \$77,982 | \$83,504 | \$84,288 |
| Median HH Income           | \$63,775 | \$67,183 | \$64,667 |
| Total # of Employees       | 1,583    | 8,069    | 18,480   |

#### **AVAILABLE**