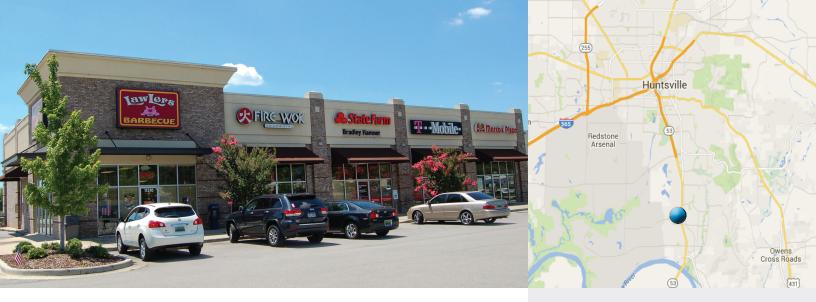

# Magna Carta Place - Phase II

11310 SOUTH MEMORIAL PARKWAY, HUNTSVILLE, AL 35803

### **Property Overview**

- > Great visibility and access from Memorial Parkway
- > Adjacent to Wal Mart and new Grissom High School
- > Great Tenant Mix
- > Drive Thru available
- > Ideal location for dentist, sandwich shop, nail salon and coffee shop