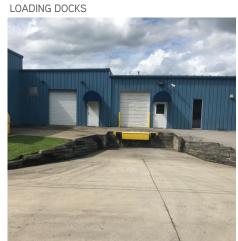

- Property Type: Industrial (Flex)
- 100% LED Replacement
- Zoning: M-1 (Richland County)
- Year Built: 1998
- Truck Docks:
  - 1 Dock High Door | 2 Drive-in Doors
- Located across from the Carolina Research Park
- Excellent visibility
- Ideal for light distribution or service building