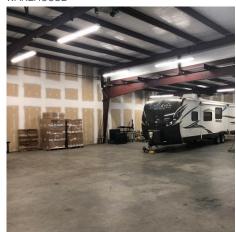

- Interstate Access:
  - Interstate 77 : Exit 19 | Farrow Road
  - Interstate 20 : Exit 72 | Farrow Road
- Building Size: ±12,200 SF
  - ±6,900 SF Warehouse Space
  - ±5,300 SF Office Space
    - 8 Offices and Conference Room
    - 3 Sales Desks
- Lot Size: ±1.00 Acre
- Additional land potentially available