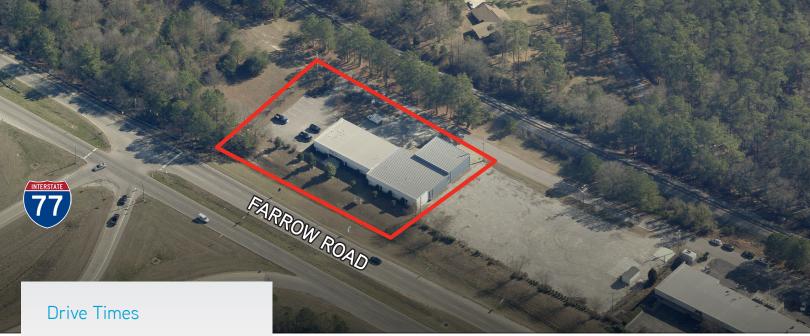

- Interstate Access:
  - Interstate 77 : Exit 19 | Farrow Road
  - Interstate 20 : Exit 72 | Farrow Road
- Building Size: ±12,200 SF
  - ±6,900 SF Warehouse Space
  - ±5,300 SF Office Space
    - 8 Offices and Conference Room
    - 3 Sales Desks
- Lot Size: ±1.00 Acre
- Additional land potentially available

- Property Type: Industrial (Flex)
- 100% LED Replacement
- Zoning: M-1 (Richland County)
- Year Built: 1998
- Truck Docks:
  - 1 Dock High Door | 2 Drive-in Doors
- Located across from the Carolina Research Park
- Excellent visibility
- Ideal for light distribution or service building