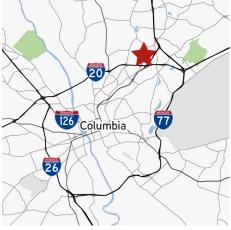

- Interstate Access:
  - Interstate 77 : Exit 19 | Farrow Road
  - Interstate 20 : Exit 72 | Farrow Road
- Building Size: ±12,200 SF
  - ±6,900 SF Warehouse Space
  - ±5,300 SF Office Space
    - 8 Offices and Conference Room
    - 3 Sales Desks
- Lot Size: ±1.00 Acre
- Additional land potentially available

# Downtown Columbia 19 Minutes Orangeburg 51 Minutes Greenville 96 Minutes

Augusta **74 Minutes** 

Augusta 74 Minutes

Inland Port | 90 Minutes

Dillon SC

Charleston 115 Minutes

WAREHOUSE

VIEW VIDEO ()