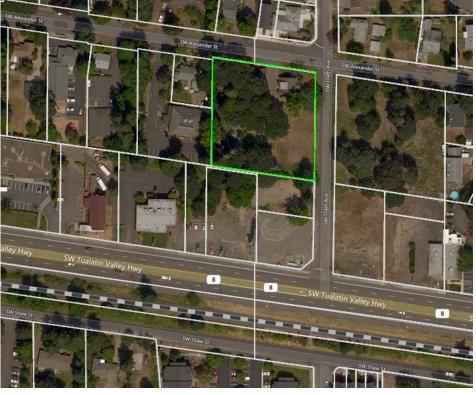

## Property Consists of:

• Parcel 1S107CA 00700 - 1.27 Acres

| Traffic Counts       |                 |         |      |          |
|----------------------|-----------------|---------|------|----------|
| Collection<br>Street | Cross<br>Street | Traffic | Year | Distance |
| SW Alexander         | SW 172nd Ave E  | 4,038   | 2016 | 0.09 mi  |
| SW TV Hwy            | SW 170th Ave E  | 38,800  | 2016 | 0.18 mi  |
| SW 170th Ave         | SW Nyssen St N  | 14,441  | 2016 | 0.19 mi  |