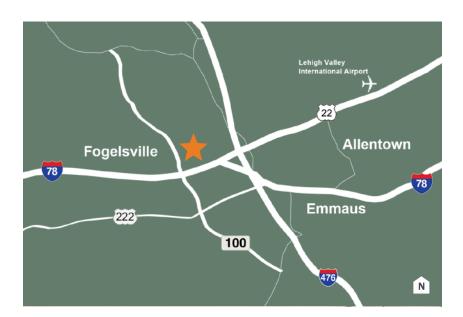

# Strategically Located Office/Flex Building

Iron Run Corporate Center is strategically situated at the interchange of I-78/US 22 and PA Route 100, within minutes of the Lehigh Valley exit of the Northeast Extension of the Pennsylvania Turnpike, 10 minutes from Allentown, 90 minutes from Philadelphia and two hours from New York City.

### Travel Times

PA Turnpike
UNDER 5
MINUTES

Philadelphia Airport 60 MINUTES

Newark Liberty Airport 90 MINUTES

Harrisburg
90 MINUTES

New York City
2 HOURS