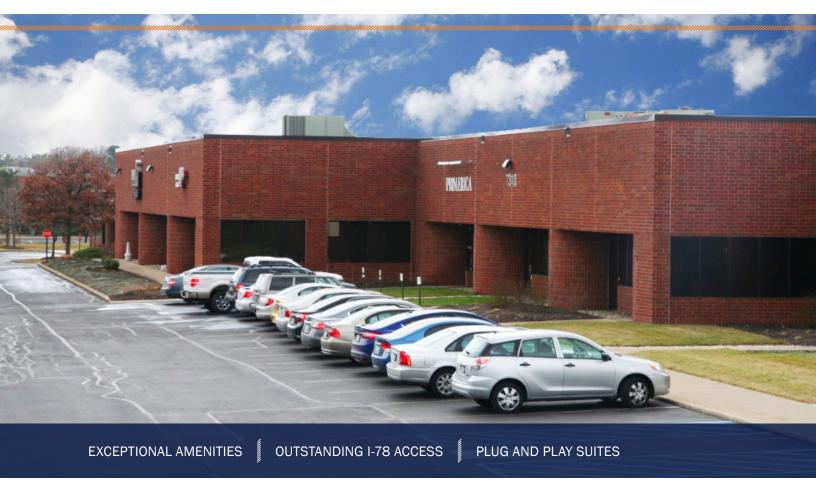

## Iron Run Corporate Center

7310 TILGHMAN STREET ALLENTOWN, PA

# Strategically Located Office/Flex Building

Iron Run Corporate Center is strategically situated at the interchange of I-78/US 22 and PA Route 100, within minutes of the Lehigh Valley exit of the Northeast Extension of the Pennsylvania Turnpike, 10 minutes from Allentown, 90 minutes from Philadelphia and two hours from New York City.

With over four million square feet of superior quality office, flex and distribution facilities, Iron Run is the location of choice for prestigious local, national and international firms.

The Lehigh Valley is widely recognized for its dependable, skilled work force, healthy economic climate and enviable quality of life. The area surrounding Iron Run offers an unsurpassed choice of residential, cultural, educational and recreational facilities, all within a short drive.