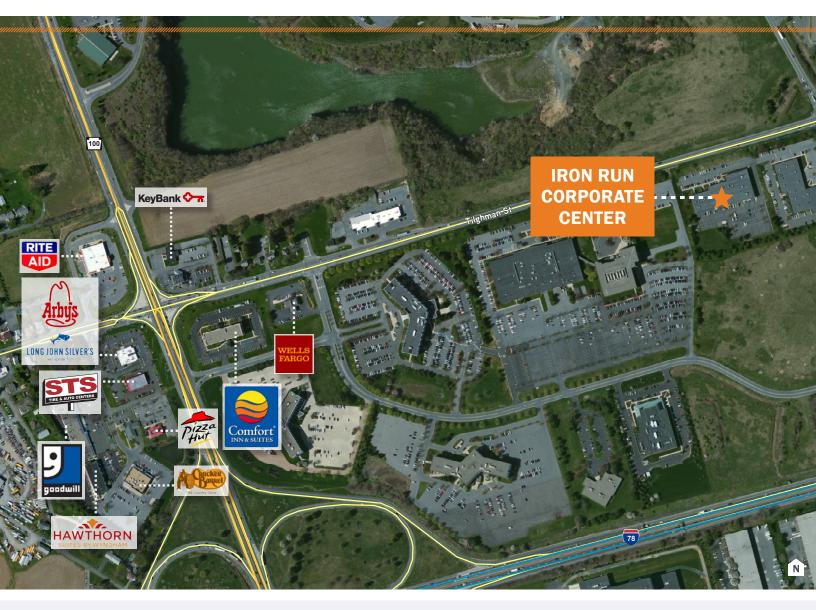

## Iron Run Corporate Center

7310 TILGHMAN STREET ALLENTOWN, PA

# Strategically Located Office/Flex Building

Iron Run Corporate Center is strategically situated at the interchange of I-78/US 22 and PA Route 100, within minutes of the Lehigh Valley exit of the Northeast Extension of the Pennsylvania Turnpike, 10 minutes from Allentown, 90 minutes from Philadelphia and two hours from New York City.

#### **Amenities**

- On-site property management
- · Located near interchange of Tilghman Street and Route 100
- Easily accessible to Interstate 78/ Route 22 and I-476 (Pennsylvania Turnpike)