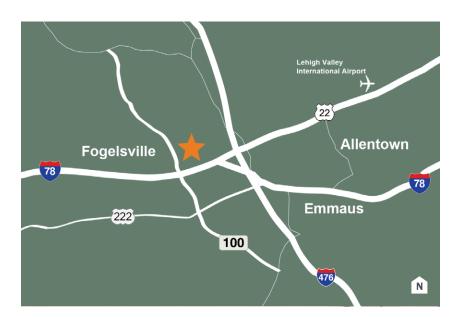

# Strategically Located Office/Flex Building

Iron Run Corporate Center is strategically situated at the interchange of I-78/US 22 and PA Route 100, within minutes of the Lehigh Valley exit of the Northeast Extension of the Pennsylvania Turnpike, 10 minutes from Allentown, 90 minutes from Philadelphia and two hours from New York City.

### Travel Times

PA Turnpike
UNDER 5
MINUTES

Philadelphia Airport 60 MINUTES

Newark Liberty Airport 90 MINUTES

Harrisburg
90 MINUTES

New York City
2 HOURS

### **Amenities**

- On-site property management
- · Located near interchange of Tilghman Street and Route 100
- Easily accessible to Interstate 78/ Route 22 and I-476 (Pennsylvania Turnpike)