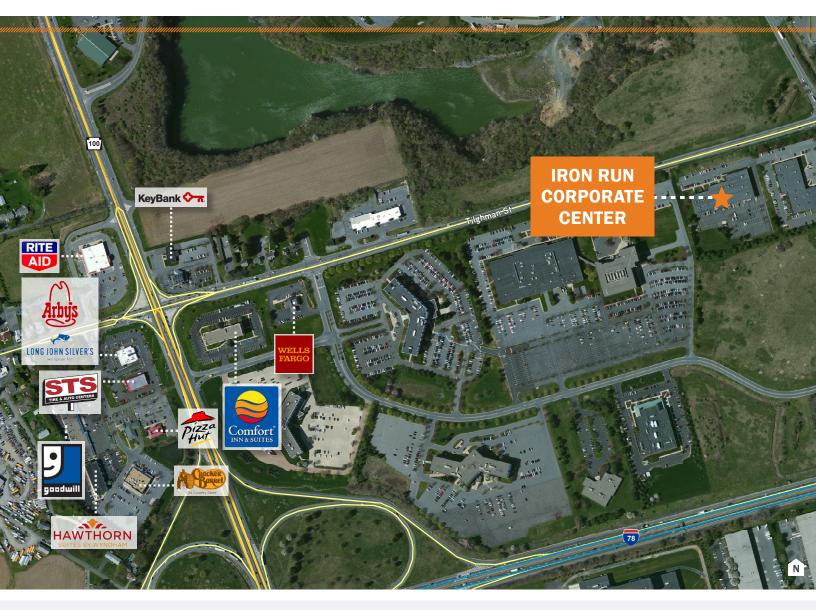

# Strategically Located Office/Flex Building

Iron Run Corporate Center is strategically situated at the interchange of I-78/US 22 and PA Route 100, within minutes of the Lehigh Valley exit of the Northeast Extension of the Pennsylvania Turnpike, 10 minutes from Allentown, 90 minutes from Philadelphia and two hours from New York City.

With over four million square feet of superior quality office, flex and distribution facilities, Iron Run is the location of choice for prestigious local, national and international firms.

The Lehigh Valley is widely recognized for its dependable, skilled work force, healthy economic climate and enviable quality of life. The area surrounding Iron Run offers an unsurpassed choice of residential, cultural, educational and recreational facilities, all within a short drive.

### **Amenities**

- On-site property management
- · Located near interchange of Tilghman Street and Route 100
- Easily accessible to Interstate 78/ Route 22 and I-476 (Pennsylvania Turnpike)