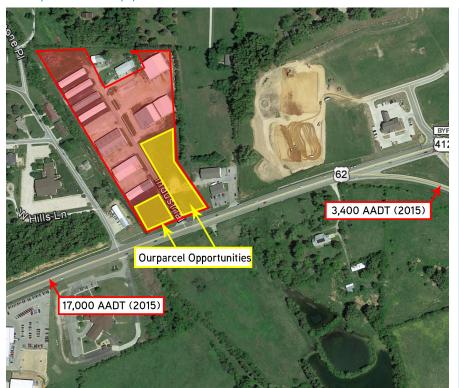

# Outparcel Opportunities >

> Outparcel (Left): 0.50 +/- Acres

> Outparcel (Right): 1.80 +/- Acres

This document has been prepared by Colliers International for advertising and general information only. Colliers International makes no guarantees, representations or warranties of any kind, expressed or implied, regarding the information including, but not limited to, warranties of content, accuracy and reliability. Any interested party should undertake their own inquiries as to the accuracy of the information. Colliers International excludes unequivocally all inferred or implied terms, conditions and warranties arising out of this document and excludes all liability for loss and damages arising there from. This publication is the copyrighted property of Colliers International and/or its licensor(s). ©2016. All rights reserved.