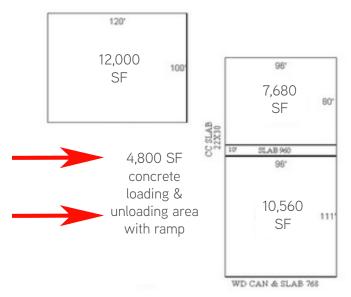

## Site Plan >

# KEY FEATURES/HIGHLIGHTS PRICE: \$1,750,000

- > Portfolio includes warehouse, self-storage, and outparcels
- > 12.47 +/- acre site
- > 81,900 combined building square footage
- > 4,800 square foot concrete slab with ramp for loading/unloading
- > Suitable for rv's, trailer, boats, storage, mini storage, warehouse and future development on outparcels
- > Located on Hwy 412, next to brand new Harp's Grocery Store
- > Less than 2 miles from Arkansas State University