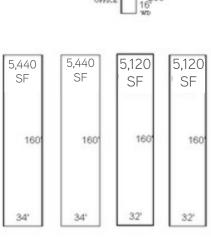

79 845 1515 MOB: 479 366 6000 steve.lane@colliers.com

#### **WADE SMITH**

BROKERAGE | ARKANSAS

DIR: 479 845 1518 MOB: 214 924 1605 wade.smith@colliers.com



### **COLLIERS INTERNATIONAL**

4204 S Pinnacle Hills Pkwy, Ste 102 Rogers, AR 72758 479 636 9000 www.colliers.com/arkansas

Accelerating success.

# KEY FEATURES/HIGHLIGHTS PRICE: \$1,750,000

- > Portfolio includes warehouse, self-storage, and outparcels
- > 12.47 +/- acre site
- > 81,900 combined building square footage
- > 4,800 square foot concrete slab with ramp for loading/unloading
- > Suitable for rv's, trailer, boats, storage, mini storage, warehouse and future development on outparcels
- > Located on Hwy 412, next to brand new Harp's Grocery Store
- > Less than 2 miles from Arkansas State University



## Site Plan >







# Outparcel Opportunities >



> Outparcel (Left): 0.50 +/- Acres

> Outparcel (Right): 1.80 +/- Acres

This document has been prepared by Colliers International for advertising and general information only. Colliers International makes no guarantees, representations or warranties of any kind, expressed or implied, regarding the information including, but not limited to, warranties of content, accuracy and reliability. Any interested party should undertake their own inquiries as to the accuracy of the information. Colliers International excludes unequivocally all inferred or implied terms, conditions and warranties arising out of this document and excludes all liability for loss and damages arising there from. This publication is the copyrighted property of Colliers International and/o