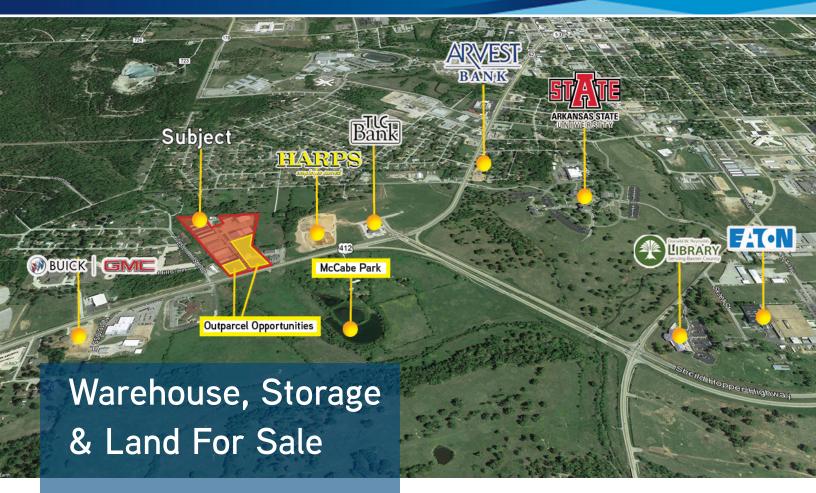

# Notable Industries & Businesses >

# KEY FEATURES/HIGHLIGHTS PRICE: \$1,750,000

- > Portfolio includes warehouse, self-storage, and outparcels
- > 12.47 +/- acre site
- > 81,900 combined building square footage
- > 4,800 square foot concrete slab with ramp for loading/unloading
- > Suitable for rv's, trailer, boats, storage, mini storage, warehouse and future development on outparcels
- > Located on Hwy 412, next to brand new Harp's Grocery Store
- > Less than 2 miles from Arkansas State University