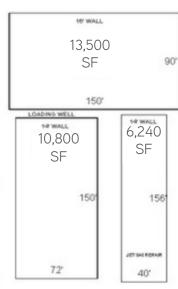

## Site Plan >

# KEY FEATURES/HIGHLIGHTS PRICE: \$1,750,000

- > Portfolio includes warehouse, self-storage, and outparcels
- > 12.47 +/- acre site
- > 81,900 combined building square footage
- > 4,800 square foot concrete slab with ramp for loading/unloading
- > Suitable for rv's, trailer, boats, storage, mini storage, warehouse and future development on outparcels
- > Located on Hwy 412, next to brand new Harp's Grocery Store
- > Less than 2 miles from Arkansas State University