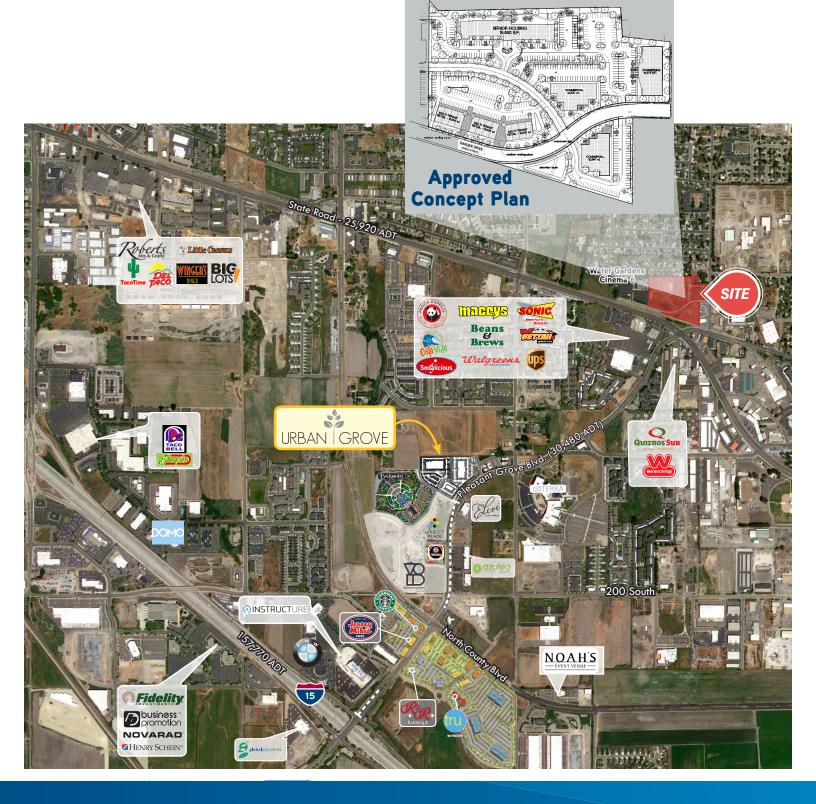

## Pleasant Grove Commercial Land

794 W. GARDEN DRIVE PLEASANT GROVE, UT 84062

## **Property Information**

- **>** 9.75 Acres
- Zoned C-N with a Senior Housing Overlay Zone (SHO) on a portion of the property
- Located at the intersection of PG Blvd and State Street
- Across from Macey's anchored grocery center
- > Adjacent to Water Gardens Cinema 6
- Permitted uses are general commercial, retail, housing, and professional office
- > Approved site plan for a Mixed-Use Development
  - Multi-Tenant Retail: 18,000 SF
  - Commercial Office: 60,000+ SF
  - 60 Units of Senior Housing: 60,000 SF
- > Priced at \$3,397,680