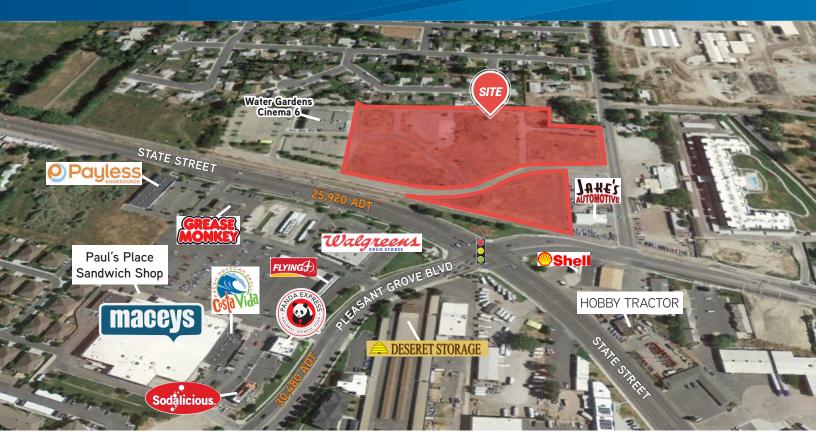

## Pleasant Grove Commercial Land

794 W. GARDEN DRIVE PLEASANT GROVE, UT 84062

## **Property Information**

- **>** 9.75 Acres
- Zoned C-N with a Senior Housing Overlay Zone (SHO) on a portion of the property
- Located at the intersection of PG Blvd and State Street
- Across from Macey's anchored grocery center
- > Adjacent to Water Gardens Cinema 6
- Permitted uses are general commercial, retail, housing, and professional office
- > Approved site plan for a Mixed-Use Development
  - Multi-Tenant Retail: 18,000 SF
  - Commercial Office: 60,000+ SF
  - 60 Units of Senior Housing: 60,000 SF
- > Priced at \$3,397,680