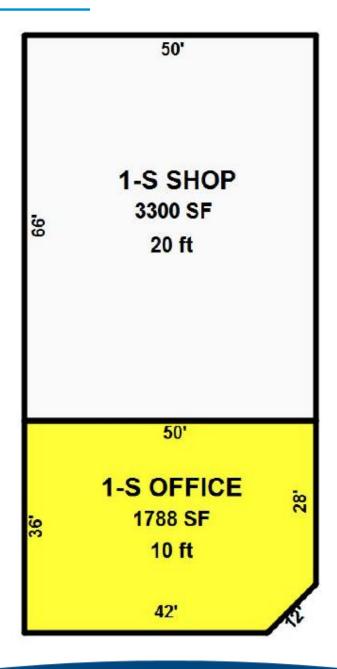

## > ASSESSOR'S SKETCH

- 20' Ceiling and 14' Overhead Door

- Perfect for Industrial, Tech or R&D Tenants

Ceiling Ht: 20' Shop (10' in Mezzanine)

**Doors:** (1) 12 x 14

Docks: 0

**Bay Size:** 48 x 65

Cranes: 0
Underhook: 0
Fixtures: None
Power: Unknown
Heating: Tube In Shop

Buss Duct: No Railroad: No

**Shop SF: Office SF:** 2,088 SF

Shop Rate: Office Rate:

Shop Dimensions: 48 x 65

Acres: .33 Site Status: Existing

**Sub-Type:** Flex **Zoning:** M-1 = Light Industrial

Construction: Brick/Block Roof: Rubber

Multi-tenant: No Floors: 1 + Mezzanine 1,788 SF

Free-standing: Yes Sprinklers: No

Basement: