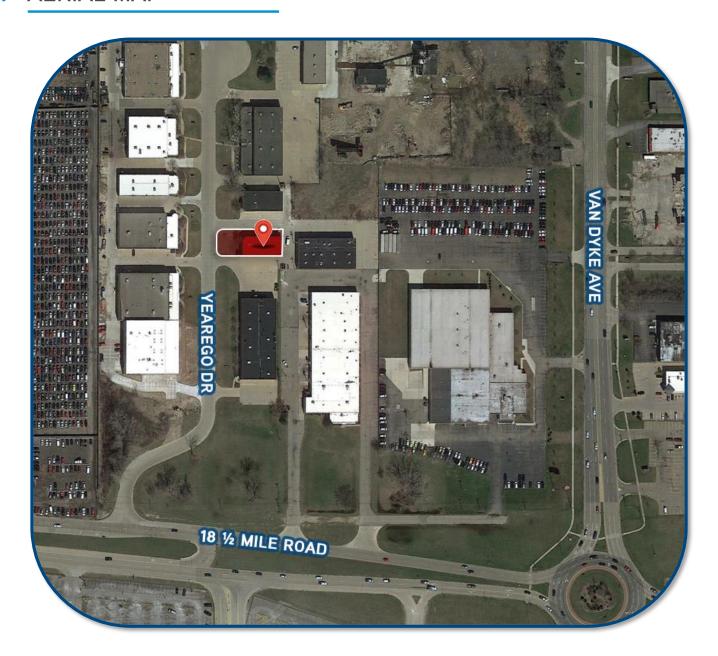

## > AERIAL MAP

#### **Justin Francek**

iustin.francek@colliers.com

(248) 540-1000

2 Corporate Drive, Suite 300 Southfield, MI 48076 248 540 1000 400 E. Washington St. Ann Arbor, MI 48104 734 994 3100

County: Macomb

Crossroads: N. of 18 1/2 Mile; Just W. of Van Dyke