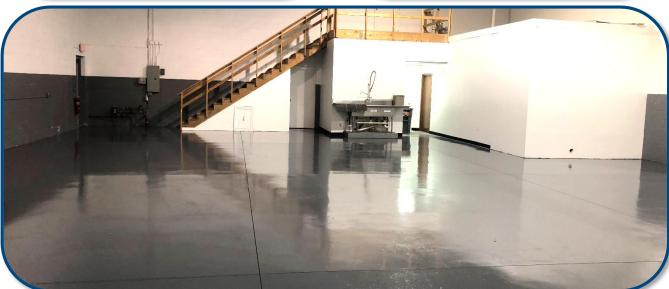

VE (BUILDING A) | STERLING HEIGHTS, MI



## **HIGH-END FINISHES AND IMPROVEMENTS**

#### > PROPERTY HIGHLIGHTS

- 5,088 SF Well-Maintained Industrial Building Available Immediately
- Four Private Offices, Conference Room and Reception Area With High-End Finishes (All Furniture Stays!)
- Newly Sealed Floor and Paint in Shop Area
- Possible 1,788 SF of Office/Mezzanine Space
- 20' Ceiling and 14' Overhead Door
- Perfect for Industrial, Tech or R&D Tenants

#### **COLLIERS INTERNATIONAL**

2 Corporate Drive | Suite 300 Southfield, Michigan 48076

## For More Information Call:

JUSTIN FRANCEK 248 540 1000 EXT 1652 justin.francek@colliers.com



colliers.com/detroit









# **MOVE-IN-READY MACOMB INDUSTRIAL**



42288 YEAREGO DRIVE (BUILDING A) | STERLING HEIGHTS, MI

## > SHOP PHOTOS









# MOVE-IN-READY MACOMB INDUSTRIAL



42288 YEAREGO DRIVE (BUILDING A) | STERLING HEIGHTS, MI

## > INTERIOR PHOTOS







## **MOVE-IN-READY MACOMB INDUSTRIAL**



42288 YEAREGO DRIVE (BUILDING A) | STERLING HEIGHTS, MI

## > ASSESSOR'S SKETCH





## **MOVE-IN-READY MACOMB INDUSTRIAL**



42288 YEAREGO DRIVE (BUILDING A) | STERLING HEIGHTS, MI

## > AERIAL MAP





# MOVE-IN-READY MACOMB INDUSTRIAL



42288 YEAREGO DRIVE (BUILDING A) | STERLING HEIGHTS, MI

## **>** LOCATION MAP





## Industrial / Flex Availability

For Lease

Move-In-Ready Macomb Industrial

42288 Yearego Drive (Bldg. A) Sterling Heights, MI 48314



 Gross Sq Ft:
 5,088

 Vacant Sq Ft:
 5,088

 Min Available Sq Ft:
 5,088

 Max Contiguous Sq Ft:
 5,088

 Date Built/Renovated:
 2003 /

Percent Occupied: 0% (Vacant)