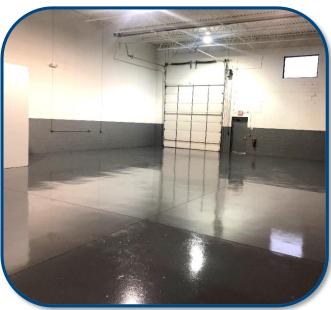

RIVE (BUILDING A) | STERLING HEIGHTS, MI



## **HIGH-END FINISHES AND IMPROVEMENTS**

#### > PROPERTY HIGHLIGHTS

- 5,088 SF Well-Maintained Industrial Building Available Immediately
- Four Private Offices, Conference Room and Reception Area With High-End Finishes (All Furniture Stays!)
- Newly Sealed Floor and Paint in Shop Area
- Possible 1,788 SF of Office/Mezzanine Space
- 20' Ceiling and 14' Overhead Door
- Perfect for Industrial, Tech or R&D Tenants

#### **COLLIERS INTERNATIONAL**

2 Corporate Drive | Suite 300 Southfield, Michigan 48076

## For More Information Call:

JUSTIN FRANCEK 248 540 1000 EXT 1652 justin.francek@colliers.com



colliers.com/detroit









# **MOVE-IN-READY MACOMB INDUSTRIAL**



42288 YEAREGO DRIVE (BUILDING A) | STERLING HEIGHTS, MI

## > SHOP PHOTOS









# MOVE-IN-READY MACOMB INDUSTRIAL



42288 YEAREGO DRIVE (BUILDING A) | STERLING HEIGHTS, MI

## > INTERIOR PHOTOS







## **MOVE-IN-READY MACOMB INDUSTRIAL**



42288 YEAREGO DRIVE (BUILDING A) | STERLING HEIGHTS, MI

## > ASSESSOR'S SKETCH





## **MOVE-IN-READY MACOMB INDUSTRIAL**



42288 YEAREGO DRIVE (BUILDING A) | STERLING HEIGHTS, MI

## > AERIAL MAP





# MOVE-IN-READY MACOMB INDUSTRIAL



42288 YEAREGO DRIVE (BUILDING A) | STERLING HEIGHTS, MI

## **>** LOCATION MAP





## Industrial / Flex Availability

For Lease

Move-In-Ready Macomb Industrial

42288 Yearego Drive (Bldg. A) Sterling Heights, MI 48314



 Gross Sq Ft:
 5,088

 Vacant Sq Ft:
 5,088

 Min Available Sq Ft:
 5,088

 Max Contiguous Sq Ft:
 5,088

 Date Built/Renovated:
 2003 /

Percent Occupied: 0% (Vacan