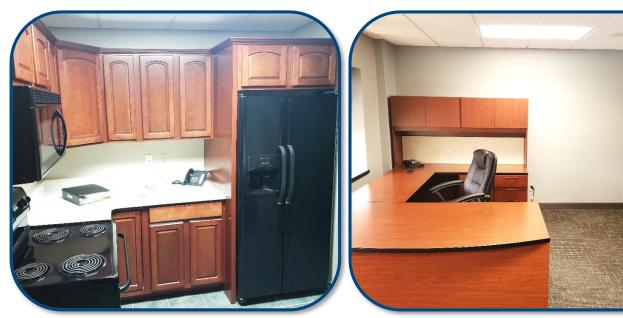

## > SHOP PHOTOS

## > INTERIOR PHOTOS

#### > PROPERTY HIGHLIGHTS

- 5,088 SF Well-Maintained Industrial Building Available Immediately
- Four Private Offices, Conference Room and Reception Area With High-End Finishes (All Furniture Stays!)
- Newly Sealed Floor and Paint in Shop Area
- Possible 1,788 SF of Office/Mezzanine Space
- 20' Ceiling and 14' Overhead Door
- Perfect for Industrial, Tech or R&D Tenants

- 5,088 SF Well-Maintained Industrial Building Available Immediately

- Four Private Offices, Conference Room and Reception Area With High-End Finishes (All Furniture Stays!)

Newly Sealed Floor and Paint in Shop AreaPossible 1,788 SF of Office/Mezzanine Space