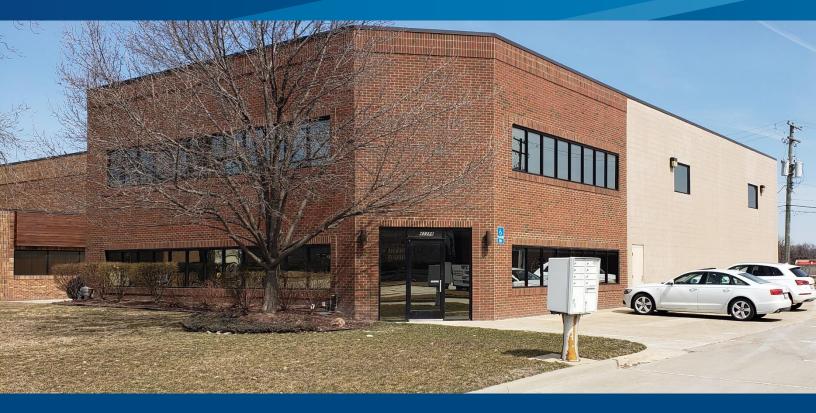

# **MOVE-IN-READY MACOMB INDUSTRIAL**

42288 YEAREGO DRIVE (BUILDING A) | STERLING HEIGHTS, MI

#### > PROPERTY HIGHLIGHTS

- 5,088 SF Well-Maintained Industrial Building Available Immediately
- Four Private Offices, Conference Room and Reception Area With High-End Finishes (All Furniture Stays!)
- Newly Sealed Floor and Paint in Shop Area
- Possible 1,788 SF of Office/Mezzanine Space
- 20' Ceiling and 14' Overhead Door
- Perfect for Industrial, Tech or R&D Tenants