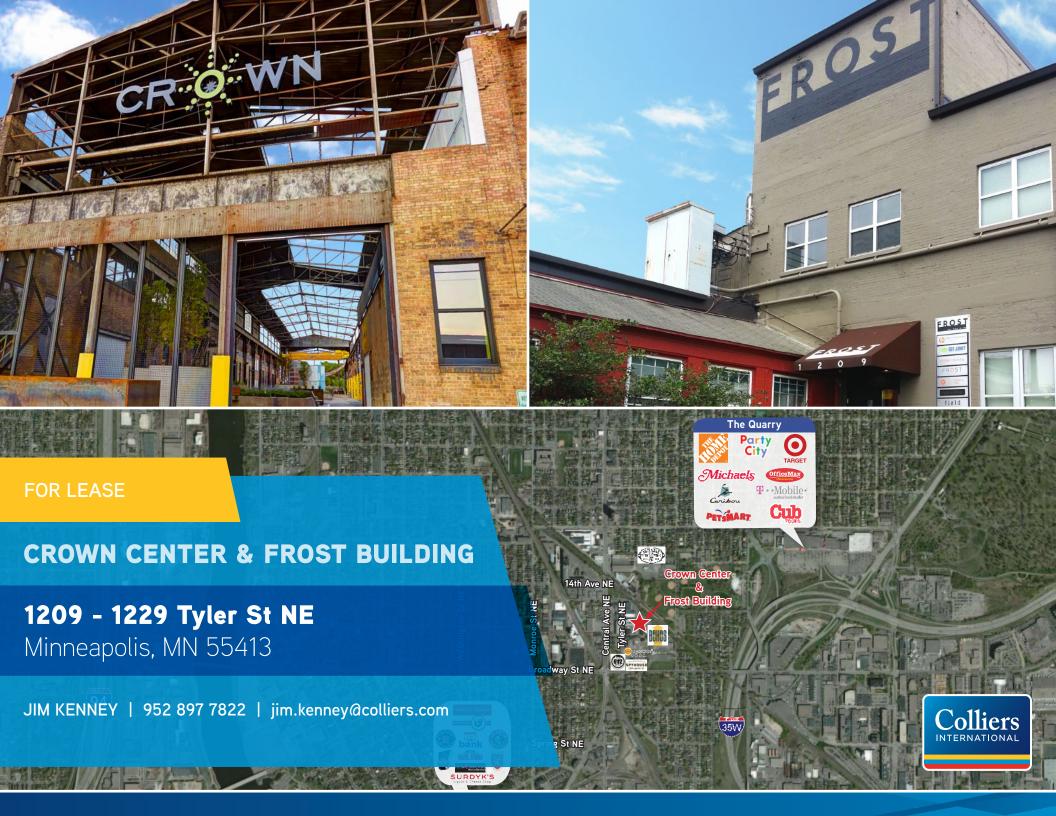

### Comments

Crown Center & the Frost Building form a unique office campus setting created by the adaptive re-use and renovations of historic industrial buildings into a now thriving office environment.

#### PROPERTY ADDRESS:

1209 - 1229 Tyler St NE Minneapolis, MN 55413

#### **BUILDING SIZE:**

CROWN: 140,669 total square feet FROST: 49,611 total square feet

#### **BUILDING AMENITIES:**

- > Open, bright boutique spaces
- > Exposed brick and hardwood floors
- > Bauhaus Brew Labs on site
- Steps to: 612 Brew, Spyhouse Coffee, CorePower Yoga, Snap Fitness and more!
- > The Shed outdoor tenant plaza
- > Ample, free surface parking
- > Convenient access to I-94 and I-35W
- > Minutes from Downtown Minneapolis and North Loop