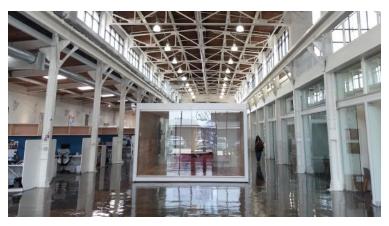

# Photos | 1209 - 1229 Tyler St NE, Minneapolis, MN

## FOR LEASE

Located in the artistic NE neighborhood, Crown Center & Frost Building offer creative, appealing and affordable office spaces.

### Comments

Crown Center & the Frost Building form a unique office campus setting created by the adaptive re-use and renovations of historic industrial buildings into a now thriving office environment.