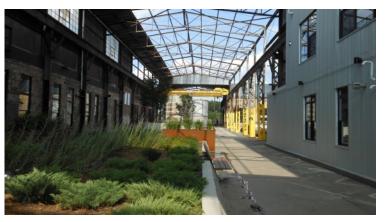

# Photos | 1209 - 1229 Tyler St NE, Minneapolis, MN

## FOR LEASE

Located in the artistic NE neighborhood, Crown Center & Frost Building offer creative, appealing and affordable office spaces.

### Comments

Crown Center & the Frost Building form a unique office campus setting created by the adaptive re-use and renovations of historic industrial buildings into a now thriving office environment.