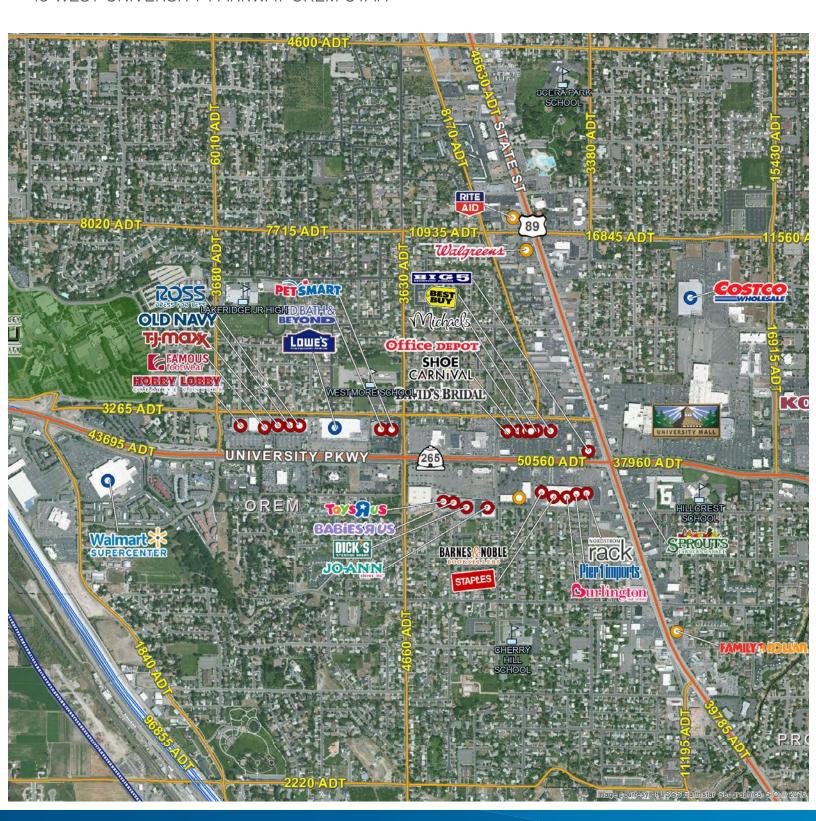

## 45 West University Parkway

45 WEST UNIVERSITY PARKWAY OREM UTAH

#### FOR LEASE > RETAIL SPACE

## 45 West University Parkway

45 WEST UNIVERSITY PARKWAY OREM UTAH

This document has been prepared by Colliers International for advertising and general information only. Colliers International makes no guarantees, representations or warranties of any kind, expressed or implied, regarding the information including, but not limited to, warranties of content, accuracy and reliability. Any interested party should undertake their own inquiries as to the accuracy of the information. Colliers International excludes unequivocally all inferred or implied terms, conditions and warranties arising out of this document and excludes all liability for loss and damages arising there from. This publication is the copyrighted property of Colliers International and/or its licensor(s). ©2017. All rights reserved.