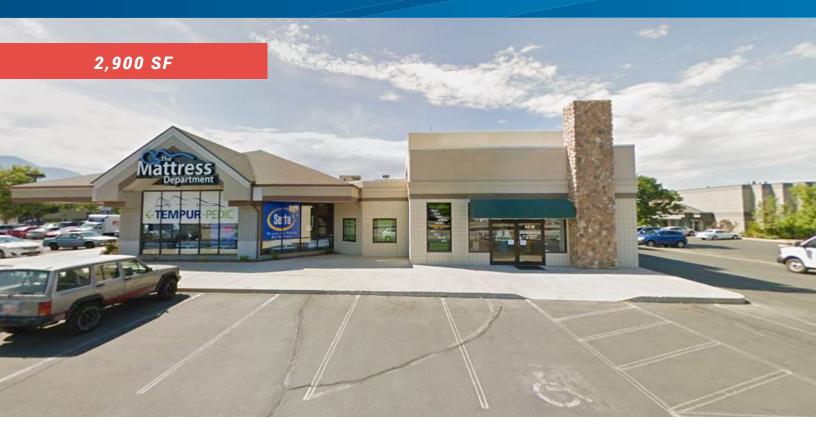

### FOR LEASE > RETAIL SPACE

# 45 West University Parkway

45 WEST UNIVERSITY PARKWAY OREM UTAH

### **Property Information**

- > Suite 3: 2,900 SF
- Available 4/1/2018
- > Excellent Location on University Parkway
- > 50,560 ADT
- > Lease Rate: \$15.00 SF / NNN

| DEMOGRAPHICS     | 1 MILE   | 3 MILE   | 5 MILE    |  |
|------------------|----------|----------|-----------|--|
| Population       |          |          |           |  |
| 2017 Estimated   | 18,656   | 137,202  | 222,471   |  |
| 2022 Projected   | 19,627   | 146,470  | 237,426   |  |
| Households       |          |          |           |  |
| 2017 Estimated   | 5,944    | 39,102   | 63,655    |  |
| 2022 Projected   | 6,262    | 41,954   | 68,205    |  |
| Income           |          |          |           |  |
| 2017 Median HHI  | \$51,342 | \$51,785 | \$51,186  |  |
| 2017 Average HHI | \$72,314 | \$71,612 | \$70,630  |  |
| 2017 Per Capita  | \$23,116 | \$21,397 | \$20,936  |  |
|                  | 1.6      |          | 0 : 4 / / |  |