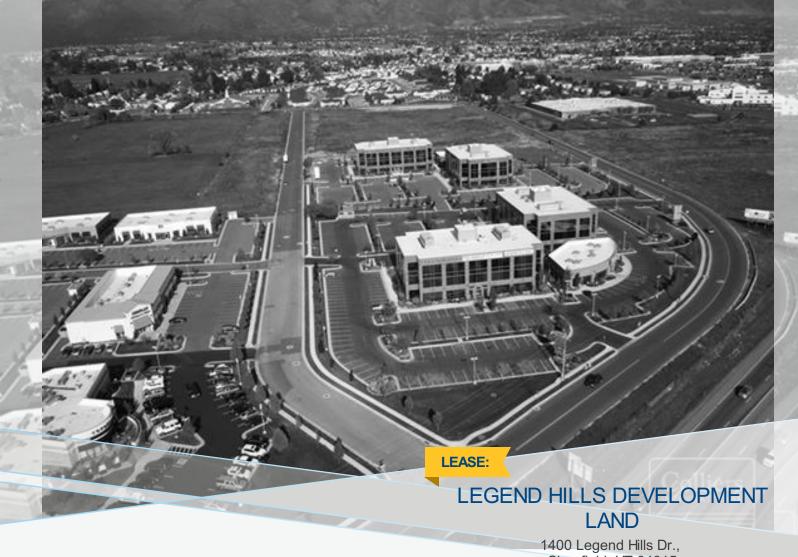

FEATURES
AND AMENITIES

"Build to suit opportunity "Pricing negotiable "Newly anchored retail development "160,000 SF RC Willey to join development "Rare new development opportunity within this stong trade area Excellent access to Interstate 15 Office/Retail development. Lease rate \$20-25. 5-15 year lease term. DV

Clearfield, UT 84015

MULTIPLE SPACE AVAILABLE: 40.60 ACRE LEASE RATE (\$): 20.00 - 25.00

See online listing: colliers.com/p-USA1038807