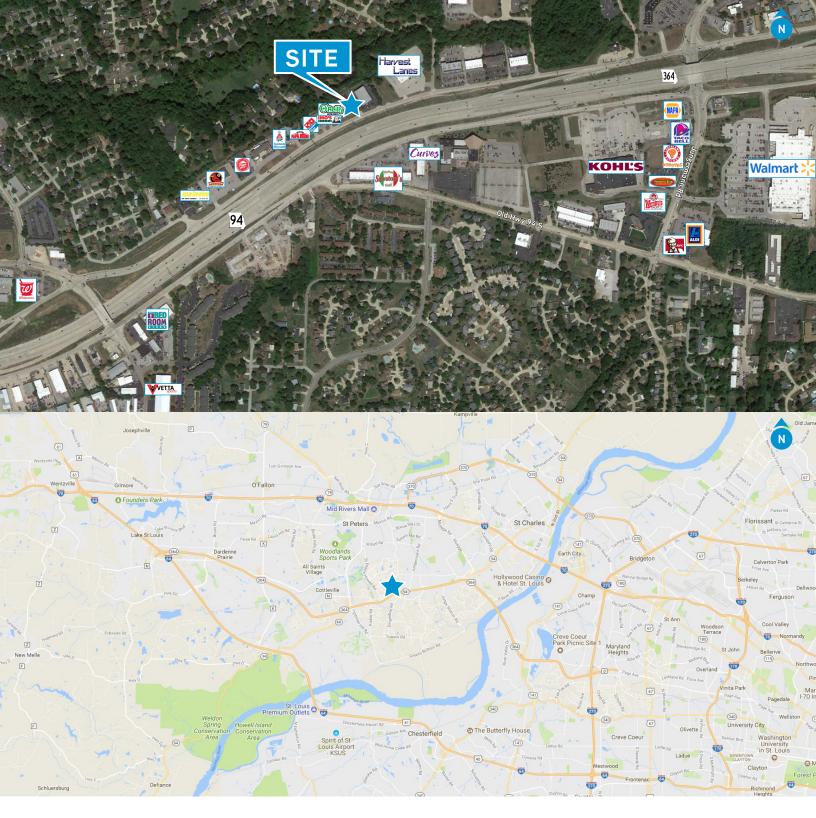

### **FEATURES**

- 3,000 SF building
- Excellent visibility
- Easy access to Highway 364/Highway 94
- Pylon signage available