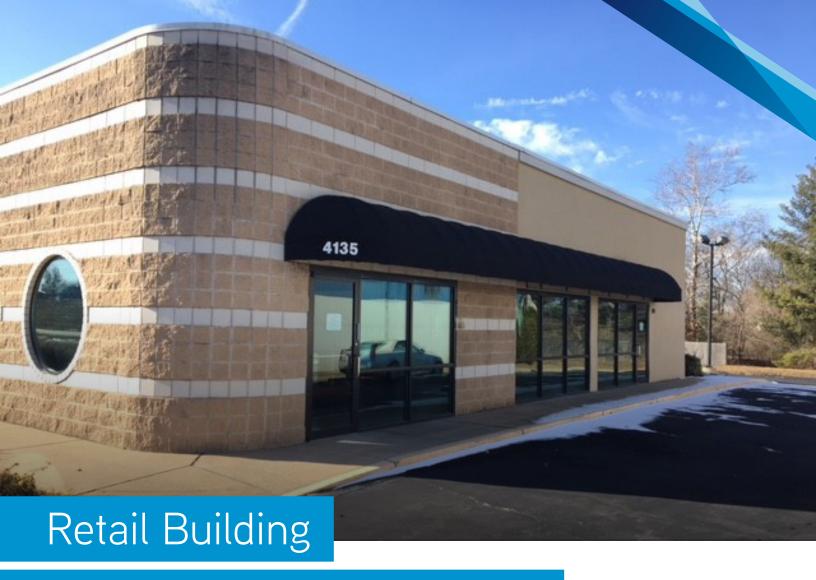

# Available for Sale or Lease

4135-4139 North St. Peters Parkway | St. Peters, MO

### **FEATURES**

- 3,000 SF building
- Excellent visibility
- Easy access to Highway 364/Highway 94
- Pylon signage available