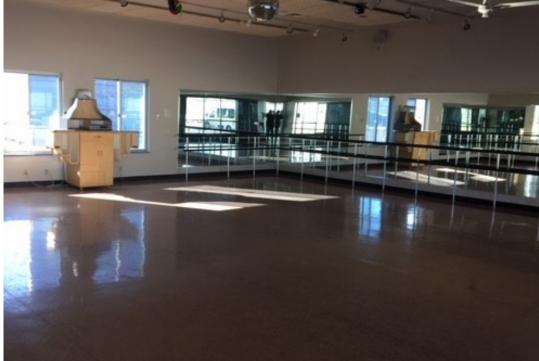

### **FEATURES**

- 3,000 SF building
- Excellent visibility
- Easy access to Highway 364/Highway 94
- Pylon signage available