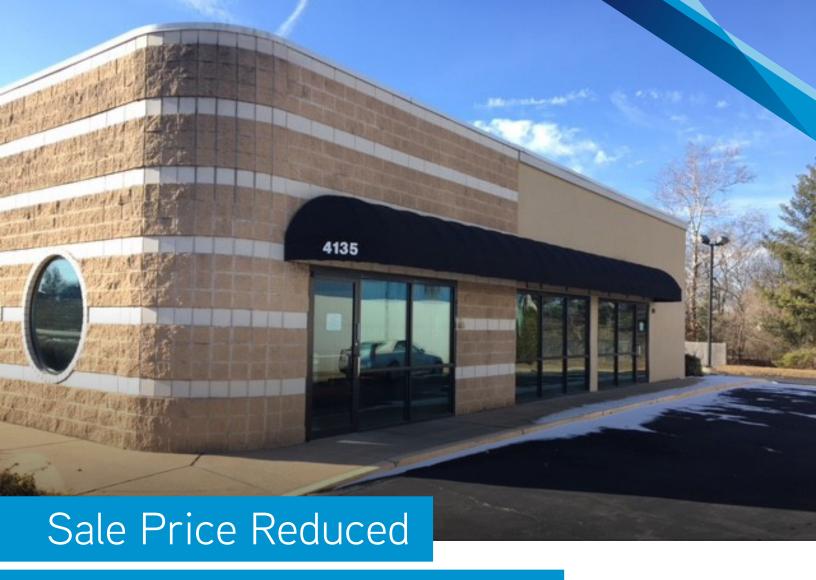

# Available for Sale or Lease

4135-4139 North St. Peters Parkway | St. Peters, MO

### **FEATURES**

- 3,000 SF building
- Excellent visibility
- Easy access to Highway 364/Highway 94
- Pylon signage available

## Sale Price:

\$350,000

## Lease Rate:

\$15.00 PSF. Modified Gross