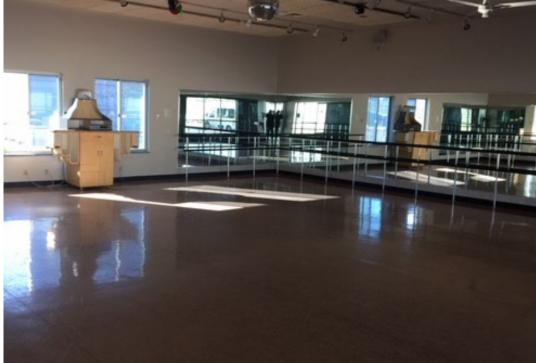

### **FEATURES**

- 3,000 SF building
- Excellent visibility
- Easy access to Highway 364/Highway 94
- Pylon signage available