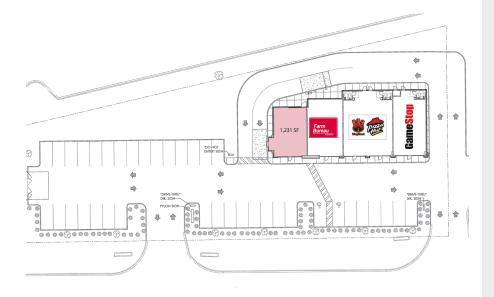

# Site Plan

#### **Tenants**

| SUITE               | TENANT               | SF    |  |
|---------------------|----------------------|-------|--|
| 100                 | Available            | 1,231 |  |
| 200                 | Farm Bureau          | 1,334 |  |
| 300                 | Pizza Hut/WingStreet | 2,175 |  |
| 400                 | Gamestop             | 1,502 |  |
| 2018 NNN= \$5.82/SF |                      |       |  |