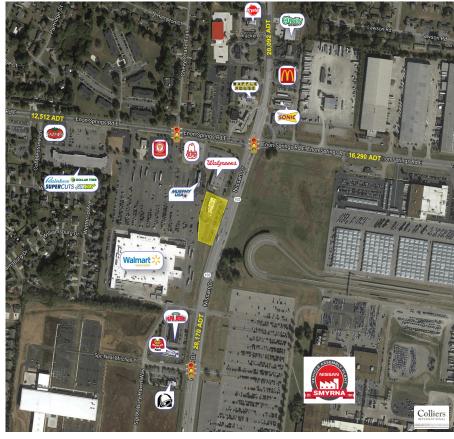

# **Building Amenities**

- > Prominent 1,231 SF Endcap available with Drive-thru
- Located in Rutherford County, the fastest-growing county in TN
- Across from Nissan Manufacturing Plant with 8,400 employees
- Strong residential, retail, and other employment in the immediate area
- Traffic count: 28,170 vehicles per day (Nissan Boulevard)

# Demographics

|                       | 1 MILE                                   | 3 MILE   | 5 MILE   |
|-----------------------|------------------------------------------|----------|----------|
| Population            | 5,574                                    | 41,872   | 79,858   |
| Average Family Income | \$61,589                                 | \$69,132 | \$70,837 |
| Traffic               | 28,170 VPD (2016) on Nissan<br>Boulevard |          |          |