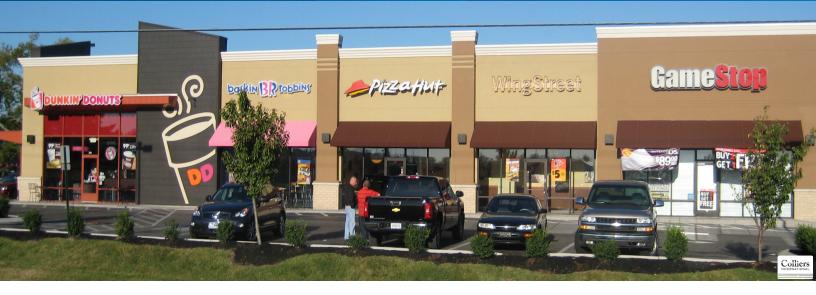

# **Building Amenities**

- > Prominent 1,231 SF Endcap available with Drive-thru
- Located in Rutherford County, the fastest-growing county in TN
- Across from Nissan Manufacturing Plant with 8,400 employees
- Strong residential, retail, and other employment in the immediate area
- Traffic count: 28,170 vehicles per day (Nissan Boulevard)

#### **Tenants**

| SUITE               | TENANT               | SF    |  |
|---------------------|----------------------|-------|--|
| 100                 | Available            | 1,231 |  |
| 200                 | Farm Bureau          | 1,334 |  |
| 300                 | Pizza Hut/WingStreet | 2,175 |  |
| 400                 | Gamestop             | 1,502 |  |
| 2018 NNN= \$5.82/SF |                      |       |  |