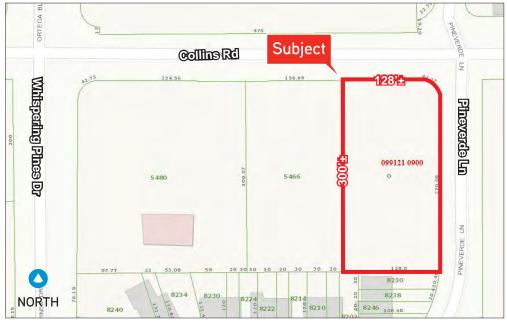

## Retail Land Surrounded by Residential Customer Base

COLLINS RD AT PINEVERDE LN, JACKSONVILLE, FL 32244

1.04± AC AVAILABLE

### **Property Features**

- > 1.047± acre land parcel
- > Zoned: PUD (retail use)
- > In line with other retail businesses
- > Parcel is surrounded by a large customer base in the residential area
- > Daily Traffic: 18,000± vehicles/day on Collins Rd
- > Asking Price: \$475,000

# 1.04± AC Available

COLLINS RD AT PINEVERDE LN, JACKSONVILLE, FL 32244