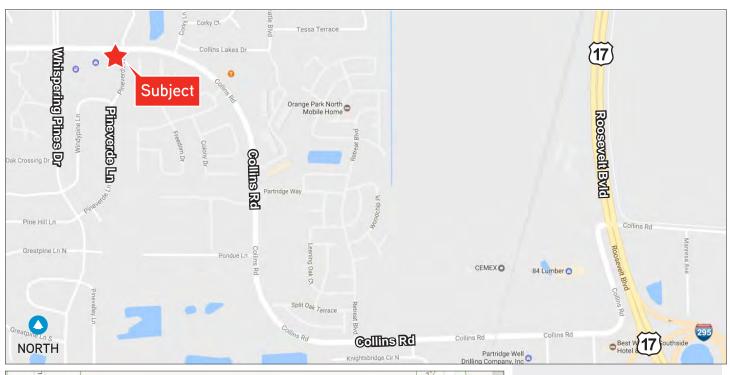

## Retail Land Surrounded by Residential Customer Base

COLLINS RD AT PINEVERDE LN, JACKSONVILLE, FL 32244

1.04± AC AVAILABLE

# 1.04± AC Available

COLLINS RD AT PINEVERDE LN, JACKSONVILLE, FL 32244