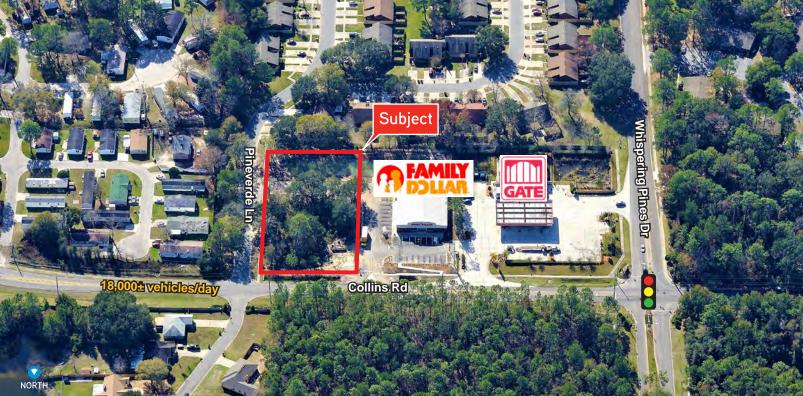

## Retail Land Surrounded by Residential Customer Base

COLLINS RD AT PINEVERDE LN, JACKSONVILLE, FL 32244

1.04± AC AVAILABLE

### **Property Features**

- > 1.047± acre land parcel
- > Zoned: PUD (retail use)
- > In line with other retail businesses
- > Parcel is surrounded by a large customer base in the residential area
- > Daily Traffic: 18,000± vehicles/day on Collins Rd
- > Asking Price: \$475,000

# 1.04± AC Available

COLLINS RD AT PINEVERDE LN, JACKSONVILLE, FL 32244