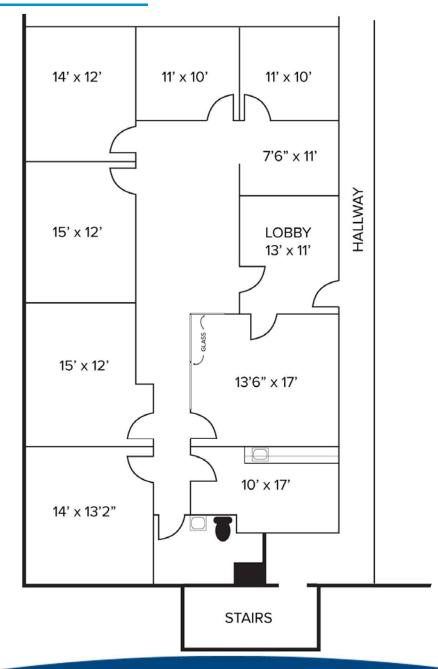

### > FLOOR PLAN - 2,624 SF

STEVEN BADGERO PHONE 248 540 1000 EXT 1812 EMAIL steven.badgero@colliers.com