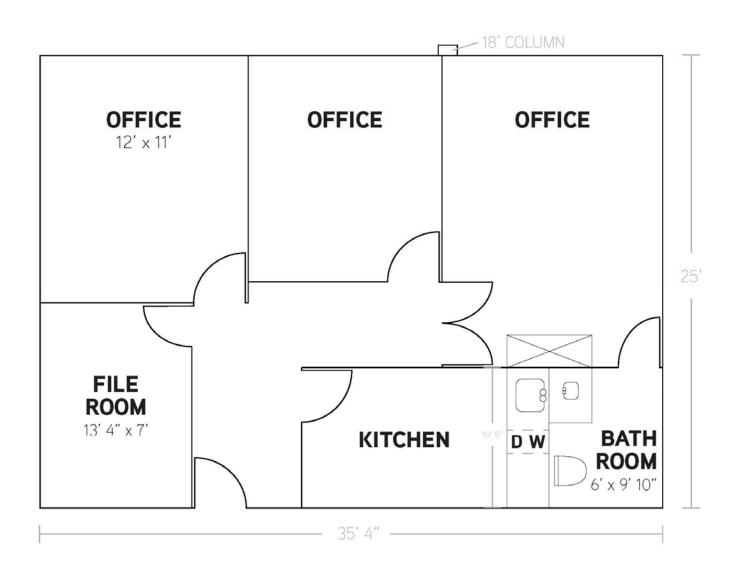

#### > FLOOR PLAN - 1,090 SF

STEVEN BADGERO PHONE 248 540 1000 EXT 1812 EMAIL steven.badgero@colliers.com