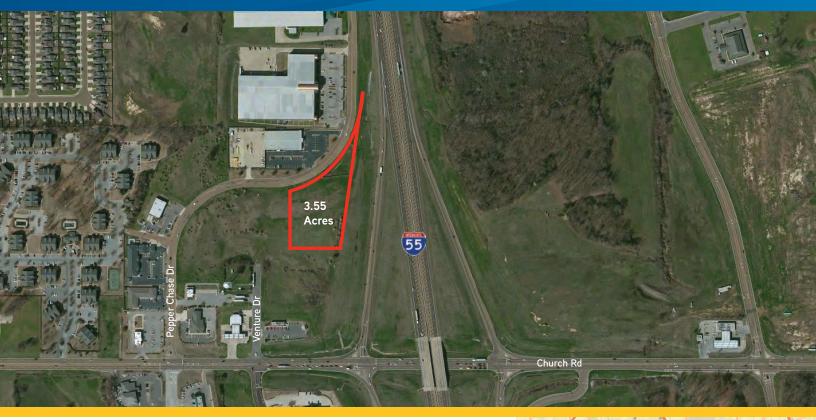

AVAILABLE > 3.55 ACRES

## **Property Features**

- > Great frontage on I-55 and located across the interstate from Tanger Outlets
- > Perfect lot for hotel or large retail store
- Church road and I-55 exit is primed for an increase in traffic due to the recent Tanger Outlets opening and continued development in the area
- Minutes from DeSoto Civic Center, the Church Road/I-55 Interchange, Northwest Community College and the Memphis International Airport
- > Zoned for multiple commercial uses
- > Traffic Counts:
  - I-55 at Church Road with 56,000 VPD

## Plum Point Lot 15 > Aerial