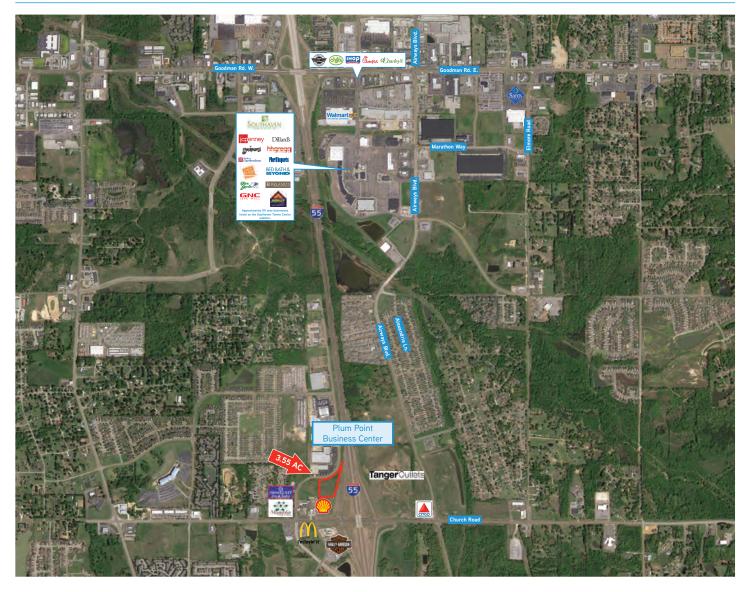

## **Property Features**

- > Great frontage on I-55 and located across the interstate from Tanger Outlets
- > Perfect lot for hotel or large retail store
- Church road and I-55 exit is primed for an increase in traffic due to the recent Tanger Outlets opening and continued development in the area
- Minutes from DeSoto Civic Center, the Church Road/I-55 Interchange, Northwest Community College and the Memphis International Airport
- > Zoned for multiple commercial uses
- > Traffic Counts:
  - I-55 at Church Road with 56,000 VPD

## Plum Point Lot 15 > Aerial