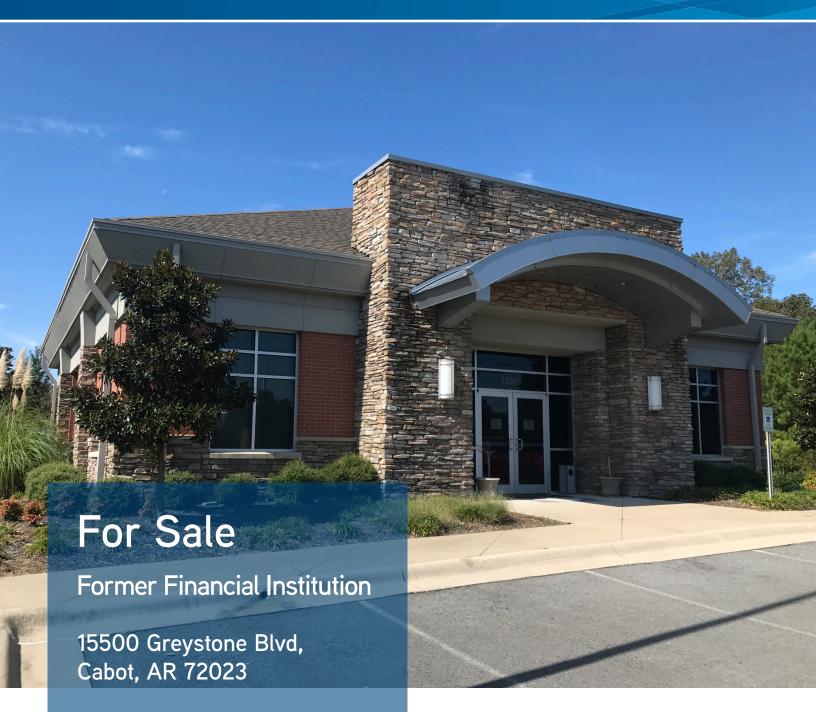

# FOR SALE > Former Financial Institution

## KEY FEATURES/HIGHLIGHTS

> Building size: approximately 2,888 SF

> Sale price: \$850,000

> Lot size: 1.03 acres

> Zoning: "C-2," Commercial

> Traffic count: approximately 17,000 vehicles per day on Highway 5