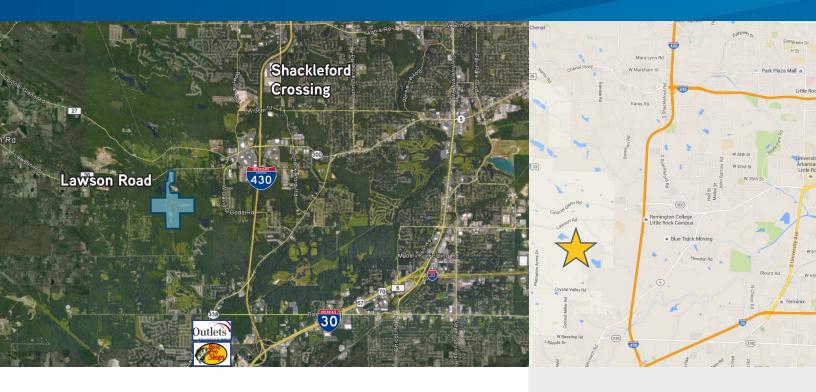

## Offering

Land: +/- 200 acres located south of Lawson Road

MAY BE SUBDIVIDED

**Sale Price:** \$5,662,800 (\$0.65/SF)

### Amenities & Information

- > Suitable for office park development
- > Zoning: Single-family
- > 1.5 miles from I-430
- > Rolling topography with vistas
- > Redundant power (substation adjacent to site)
- > Primary roads and storm drainage infrastructure in place