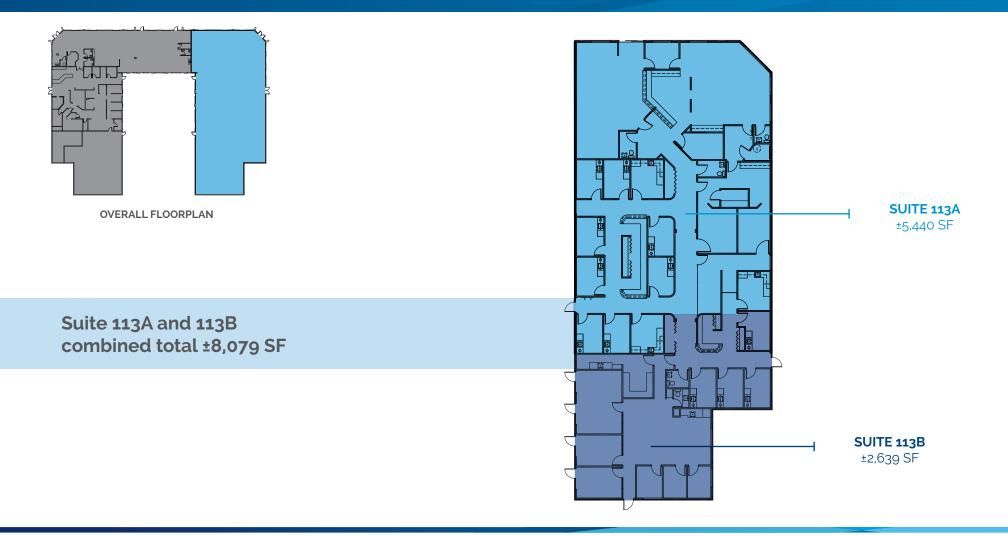

### AVAILABLE SUITES

| 101      | 2,656 RSF |
|----------|-----------|
| 102      | 1,379 RSF |
| COMBINED | 4,035 RSF |
| 103A     | 3,365 RSF |
| 103B     | 2,821 RSF |
| COMBINED | 6,136 RSF |
| 113A     | 5,440 RSF |
| 113B     | 2,639 RSF |
| COMBINED | 8,079 RSF |