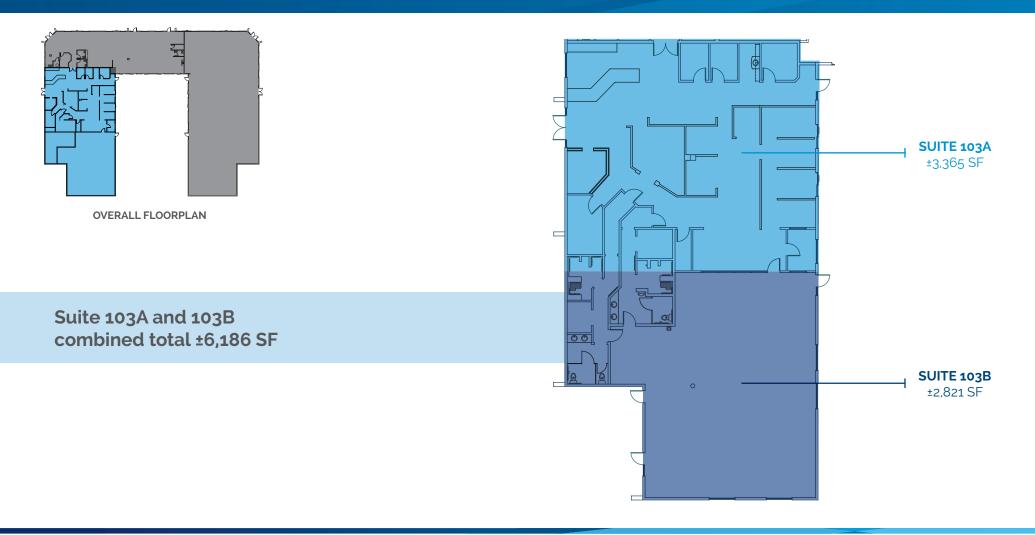

### AVAILABLE SUITES

| 101      | 2,656 RSF |
|----------|-----------|
| 102      | 1,379 RSF |
| COMBINED | 4,035 RSF |
| 103A     | 3,365 RSF |
| 103B     | 2,821 RSF |
| COMBINED | 6,136 RSF |
| 113A     | 5,440 RSF |
| 113B     | 2,639 RSF |
| COMBINED | 8,079 RSF |