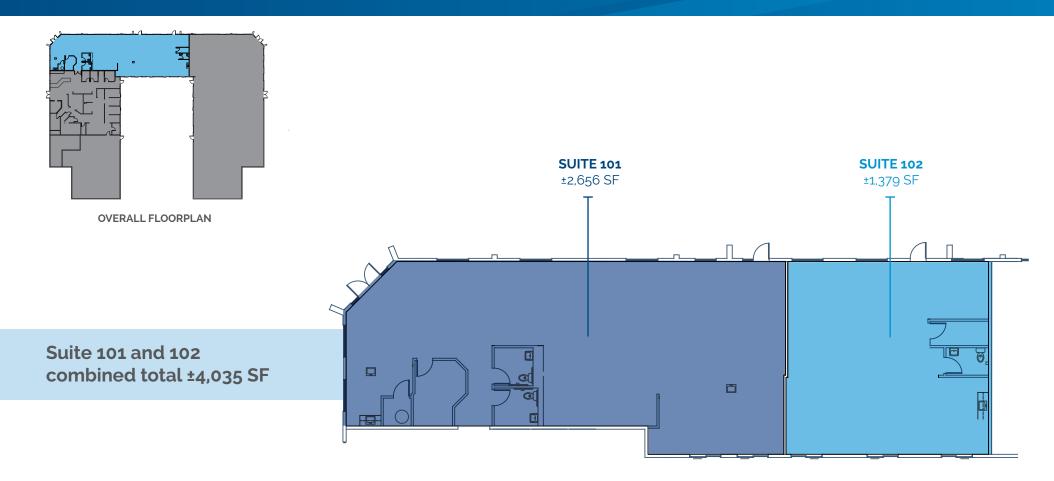

### AVAILABLE SUITES

| 101      | 2,656 RSF |
|----------|-----------|
| 102      | 1,379 RSF |
| COMBINED | 4,035 RSF |
| 103A     | 3,365 RSF |
| 103B     | 2,821 RSF |
| COMBINED | 6,136 RSF |
| 113A     | 5,440 RSF |
| 113B     | 2,639 RSF |
| COMBINED | 8,079 RSF |