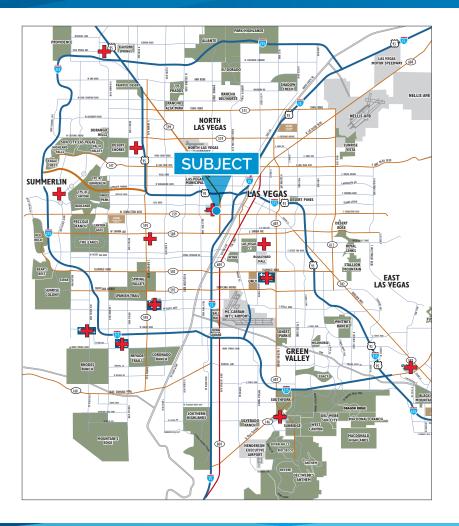

600 South Rancho Drive is located in the heart of the Las Vegas Medical District, within 1.5 miles of UMC and Valley hospitals, with convenient access to the I-95 and I-15 freeways. The property offers unobstructed visibility and ease of access for both patients and employees of medical and office users.

#### **PROPERTY HIGHLIGHTS**

- Medical and Office Suites from ±1,379 ±18,300 SF
- Beautiful interior courtyard area
- Access to I-15 and I-95 Freeways
- Handicapped parking in close proximity to suites
- Located in the Las Vegas Medical District
- On-site ownership