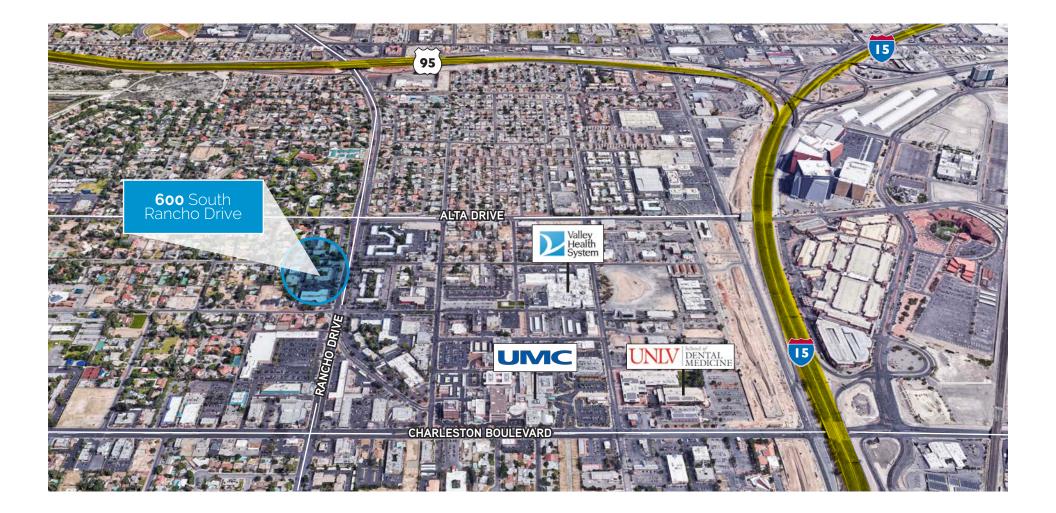

600 South Rancho Drive is located in the heart of the Las Vegas Medical District, within 1.5 miles of UMC and Valley hospitals, with convenient access to the I-95 and I-15 freeways. The property offers unobstructed visibility and ease of access for both patients and employees of medical and office users.