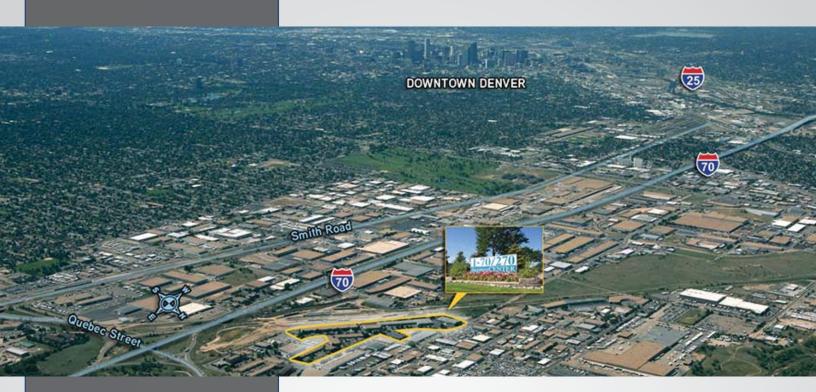

I-70/270 Business Center

I-70/270 Business Center is an 8-building multi-tenant industrial complex located in the Northeast Denver submarket. The property is located along the I-70 industrial corridor between downtown Denver and the Denver International Airport. Surrounding amenities include the exciting Stapleton residential and retail redevelopment along with Dick's Sporting Goods Park, which is home to the Colorado Rapids professional soccer team. Also, access to the Denver International Airport is convenient due to the properties' close proximity to Peña Boulevard via I-70.