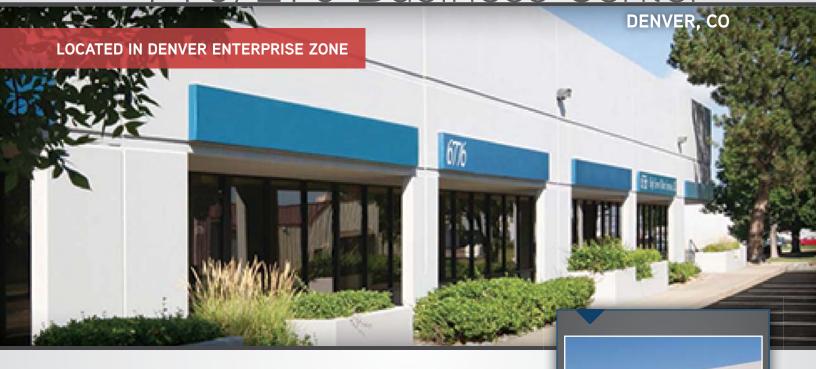

I-70/270 Business Center

I-70/270 Business Center is an 8-building multi-tenant industrial complex located in the Northeast Denver submarket. The property is located along the I-70 industrial corridor between downtown Denver and the Denver International Airport. Surrounding amenities include the exciting Stapleton residential and retail redevelopment along with Dick's Sporting Goods Park, which is home to the Colorado Rapids professional soccer team. Also, access to the Denver International Airport is convenient due to the properties' close proximity to Peña Boulevard via I-70.