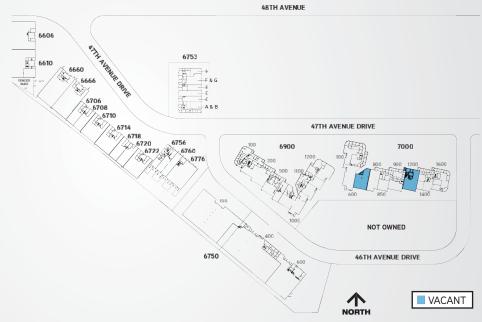

## Availability

| BUILDING | UNIT  | SF    | NNN RATE  | EXPENSES  | GROSS<br>MONTHLY | CLEAR<br>HEIGHT | SPRINKLER |
|----------|-------|-------|-----------|-----------|------------------|-----------------|-----------|
| 7000     | 600 E | 4,714 | \$7.50/SF | \$3.38/SF | \$4,274.03       | 13'             | No        |
| 7000     | 900   | 5,648 | \$8.00/SF | \$3.40/SF | \$5,366.00       | 13'             | No        |