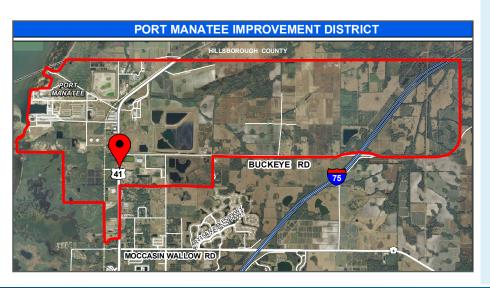

## LOCATION

BUCKEYE RD.

SUBJECT

18.3± AC of vacant land with frontage along US-41 in Manatee County. Excellent development opportunity near Port Manatee. The site is located within the Port Manatee improvement district, which offers incentives for certain port related businesses.