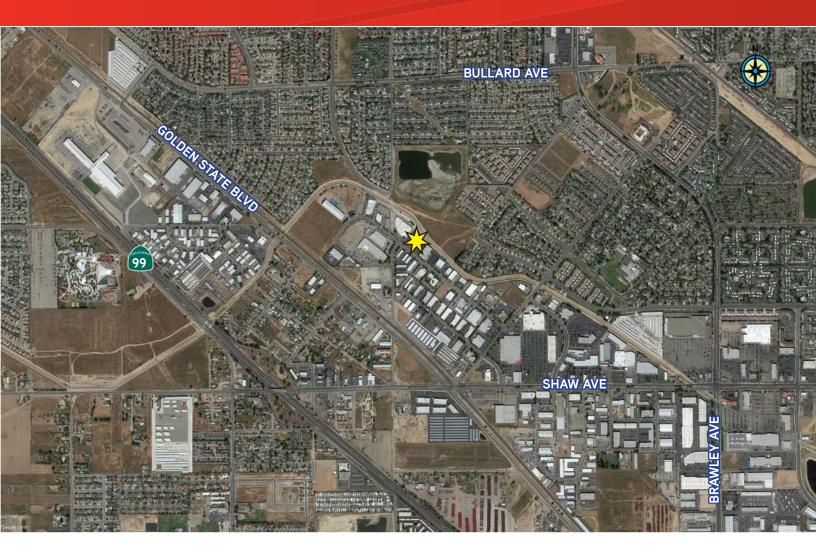

FOR SALE > 1.96 ACRES

# Shaw Gates Business Park

FRESNO, CALIFORNIA

#### Property Summary

- > IL Zoning (Light Industrial)
- > Close Proximity to Freeway 99
- > City of Fresno Sewer and Water
- > Shaw Gates Business Park Protected by CC&R's

MIKE RYAN 559 221 1271 | EXT. 114 FRESNO, CA mike.j.ryan@colliers.com BRE #01099109 COLLIERS INTERNATIONAL 7485 N. Palm Avenue #110 Fresno, CA 93711 www.colliers.com/fresno

### For Sale > 1.96 Acres | Shaw Business Park, Fresno, CA

4768 W. JACQUELYN