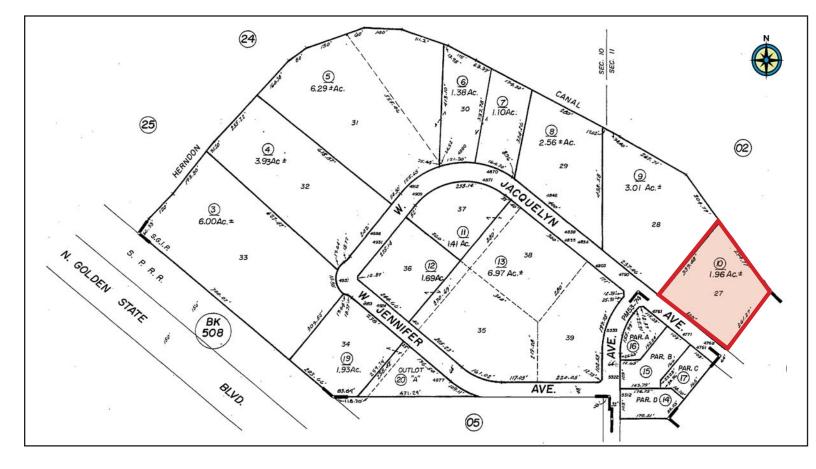

FOR SALE > 1.96 ACRES

### For Sale > 1.96 Acres | Shaw Business Park, Fresno, CA

4768 W. JACQUELYN

#### **Property Summary**

| Parcel Size:              | 1.96 acres                            |
|---------------------------|---------------------------------------|
| Assesser's Parcel Number: | 509-040-10                            |
| Zoning:                   | IL (Light Industrial), City of Fresno |
| Water:                    | 10" line in the street                |
| Sewer:                    | 8" line in the street                 |
| Curbs & Gutters:          | Yes                                   |
|                           |                                       |