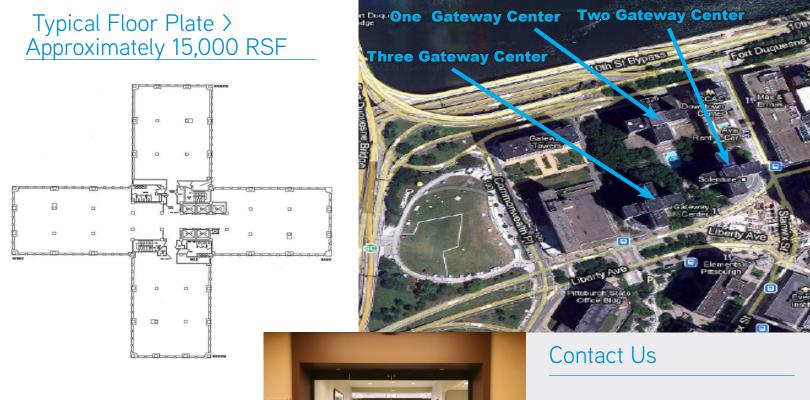

## Gateway Center

PITTSBURGH, PA 15222

One Gateway Center 420 Ft. Duquesne Boulevard 240 SF - 7,500 SF contiguous

Two Gateway Center 603 Stanwix Street 219 SF - 11,356 SF contiguous Three Gateway Center 401 Liberty Avenue 240 SF - 18,432 SF contiguous