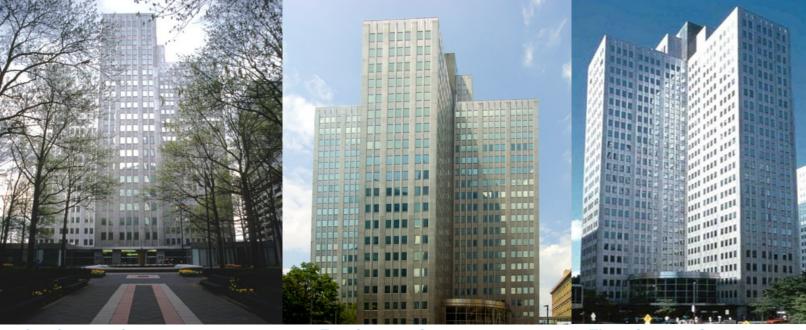

## Gateway Center

PITTSBURGH, PA 15222

One Gateway Center 420 Ft. Duquesne Boulevard 240 SF - 7,500 SF contiguous

Two Gateway Center 603 Stanwix Street 219 SF - 11,356 SF contiguous Three Gateway Center 401 Liberty Avenue 240 SF - 18,432 SF contiguous

## Gateway One, Two & Three > Property Highlights

- > Located in Pittsburgh's Central Business District
- > Cruciform design floor plate maximizes natural light
- 24 hour security, including security guard desk in each building
- Contemporary atriums include Carrera marble walls, and granite floors
- > Abundant underground on-site parking
- Conveniently located with easy access to I-279; I-79; I-376; Route 28 and 20 minutes from Pittsburgh International Airport