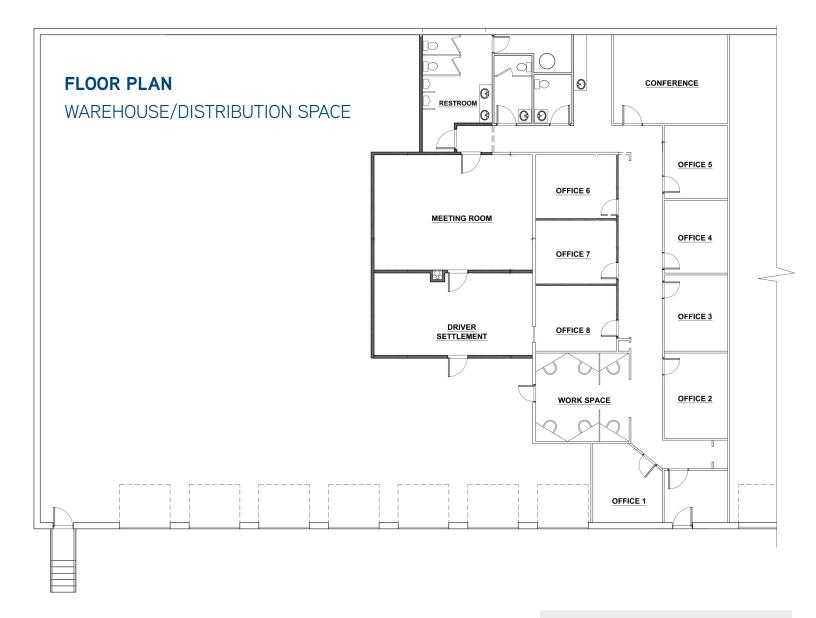

The available space consists of 8,850 SF with seven (7) tailboard loading docks on a large parcel lot.

## **Specifications**

> Building Size 97,700 SF

> Acres 8.20 Acres

> Available 8,850 SF (60% Warehouse/40% Office)

> Power 400 amps; 377/480 volts

> Clear Height 14'

> Loading Seven (7) tailboard docks with levelers