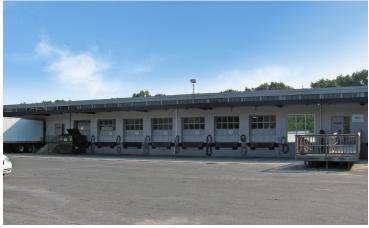

The available space consists of 8,850 SF with seven (7) tailboard loading docks on a large parcel lot.

## **Specifications**

> Building Size 97,700 SF

> Acres 8.20 Acres

> Available 8,850 SF (60% Warehouse/40% Office)

> Power 400 amps; 377/480 volts

> Clear Height 14'

> Loading Seven (7) tailboard docks with levelers