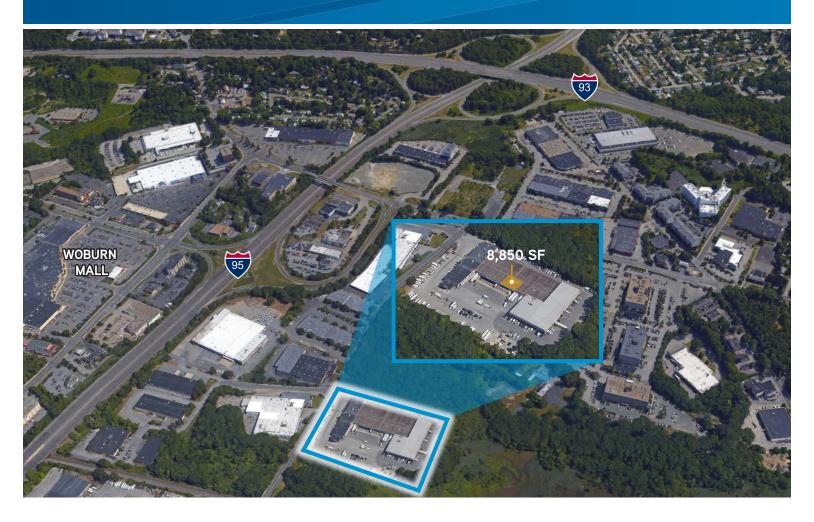

# 8,850 SF Available

60 OLYMPIA AVENUE, WOBURN, MA

60 Olympia Avenue is a premier location at the Route 128/I-93 interchange in Woburn, offering tenants the opportunity to lease distribution or light manufacturing space.

The available space consists of 8,850 SF with seven (7) tailboard loading docks on a large parcel lot.

## **Specifications**

> Building Size 97,700 SF

> Acres 8.20 Acres

> Available 8,850 SF (60% Warehouse/40% Office)

> Power 400 amps; 377/480 volts

> Clear Height 14'

> Loading Seven (7) tailboard docks with levelers