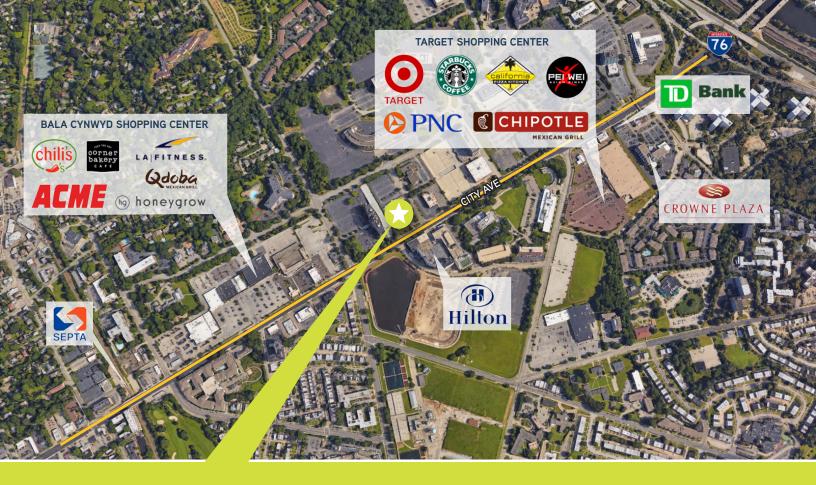

## 225 CITY AVE

is at the intersection of life and work, where suburban meets urban, and ease of access is unmatched via roadways or public transportation. Amenities, both internal and external, provide a complete experience that rises above standard conventions. Within, amenities include Katz's Deli and on-site health food store. And, at your doorstep is City Avenue's thriving, heavily amenitized retail corridor of restaurants and shops.