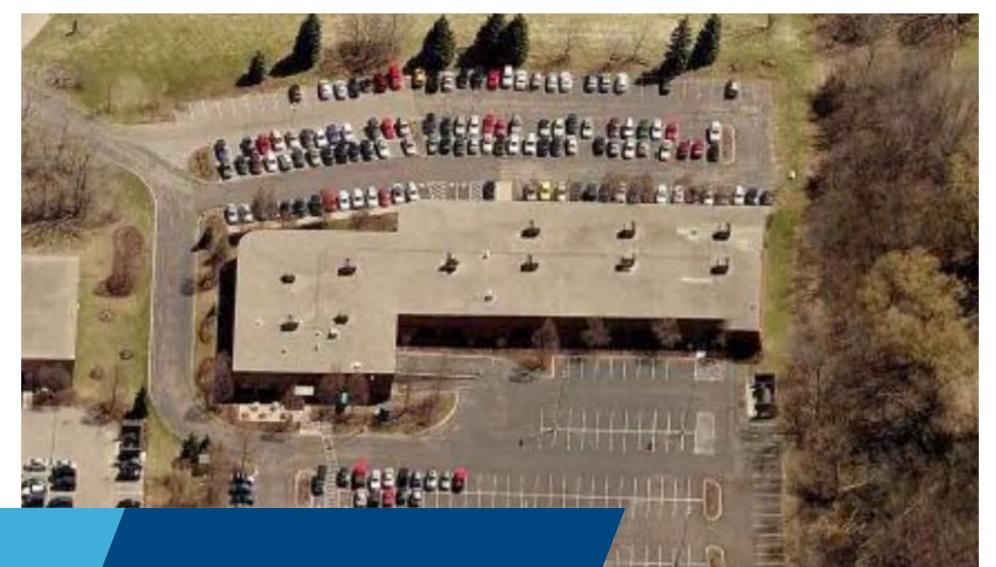

|----------------------------|
| Building Size:          | 40,020 SF                  |
| Stories:                | 1                          |
| Year Built:             | 1999                       |
| Parking:                | 8.00/1,000 SF              |

Subease Rate: \$14.00 PSF GROSS SUBLEASE WILL RUN THROUGH 02/02/2022

#### **PROPERTY HIGHLIGHTS**

- Single-story office with an abundance of glass line
- Quality surrounding retail and hospitality amenities
- Fitness center available within the park for the exclusive use of Somerset tenants
- Well located along Highway 45 with quick access to downtown
- Milwaukee as well as west and northern suburbs
- First class property management and on-site maintenance

## FLOOR PLAN - ENTIRE BUILDING - 40,020 RSF



## PHOTOGRAPHS















JOSEPH F. LAK JR. 414 278 6824 (direct) 414 721 8490 (mobile) joe.lak@colliers.com ANDY COLLINS 414 278 6862 (direct) 262 719 5068 (mobile) andy.collins@colliers.com

This document has been prepared by Colliers International for advertising and general information only. Colliers International makes no guarantees, representations or warranties of any kind, expressed or implied, regarding the information including, but not limited to, warranties of content, accuracy and reliability. Any interested party should undertake their own inquiries as to the accuracy of the information. Colliers International excludes unequivocally all inferred or implied terms, conditions and warranties arising out of this document and excludes all liability for loss and damages arising there from. This publicatio