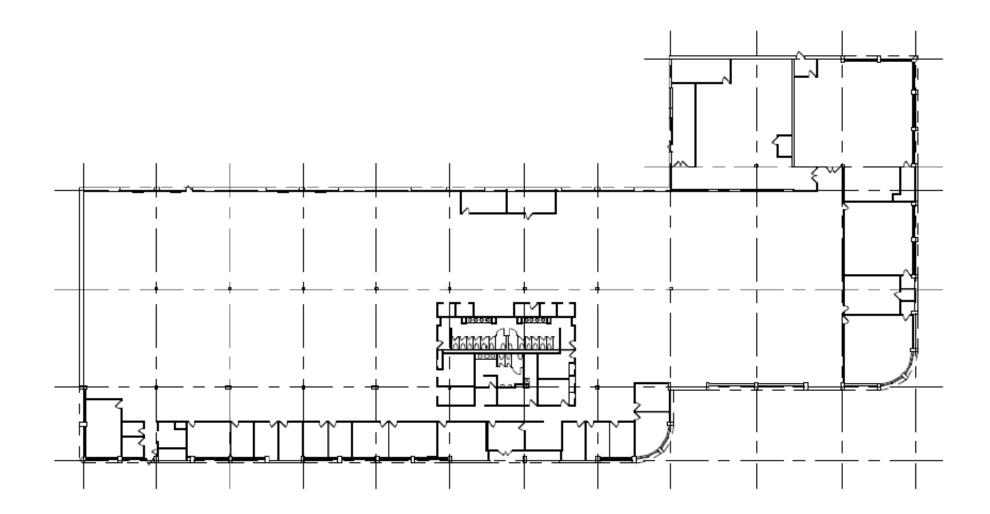

F |
|-------------------------|----------------------------|
| Building Size:          | 40,020 SF                  |
| Stories:                | 1                          |
| Year Built:             | 1999                       |
| Parking:                | 8.00/1,000 SF              |

Subease Rate: \$14.00 PSF GROSS SUBLEASE WILL RUN THROUGH 02/02/2022

#### **PROPERTY HIGHLIGHTS**

- Single-story office with an abundance of glass line
- Quality surrounding retail and hospitality amenities
- Fitness center available within the park for the exclusive use of Somerset tenants
- Well located along Highway 45 with quick access to downtown
- Milwaukee as well as west and northern suburbs
- First class property management and on-site maintenance

## FLOOR PLAN - ENTIRE BUILDING - 40,020 RSF



## PHOTOGRAPHS















JOSEPH F. LAK JR. 414 278 6824 (direct) 414 721 8490 (mobile) joe.lak@colliers.com ANDY COLLINS 414 278 6862 (direct) 262 719 5068 (mobile) andy.collins@colliers.com

This document has been prepared by Colliers International for advertising and general information only. Colliers International makes no guarantees, representations or warranties of any kind, expressed or implied, regarding the information including, but not limited to, warranties of content, accuracy and reliability. Any interested party should undertake their own inquiries as to the accuracy of the information. Colliers International excludes unequivocally all inferred or implied terms, conditions and warranties arising out of this document and excludes all liability for loss and damages arisi