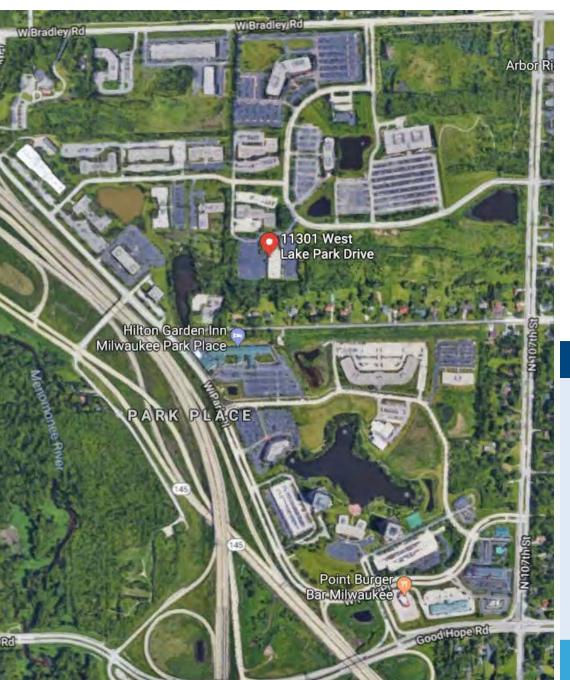

colliers.com/wisconsin

# FOR SUBLEASE FULLY FURNISHED OFFICE SPACE

11301 W Lake Park Drive Milwaukee, WI



Colliers International 833 E Michigan Street | Suite 500 Milwaukee, WI 53202 P: +1 414 276 9500 JOSEPH F. LAK JR. 414 278 6824 (direct) 414 721 8490 (mobile) joe.lak@colliers.com ANDY COLLINS 414 278 6862 (direct) 262 719 5068 (mobile) andy.collins@colliers.com

### LOCATION



## **BUILDING SPECIFICATIONS**

| Available Office Space: | Total Available -40,020 SF |
|-------------------------|----------------------------|
| Building Size:          | 40,020 SF                  |
| Stories:                | 1                          |
| Year Built:             | 1999                       |
| Parking:                | 8.00/1,000 SF              |

Subease Rate: \$14.00 PSF GROSS SUBLEASE WILL RUN THROUGH 02/02/2022

#### **PROPERTY HIGHLIGHTS**

- Single-story office with an abundance of glass line
- Quality surrounding retail and hospitality amenities
- Fitness center available within the park for the exclusive use of Somerset tenants
- Well located along Highway 45 with quick access to downtown
- Milwaukee as well as west and northern suburbs
- First class prop