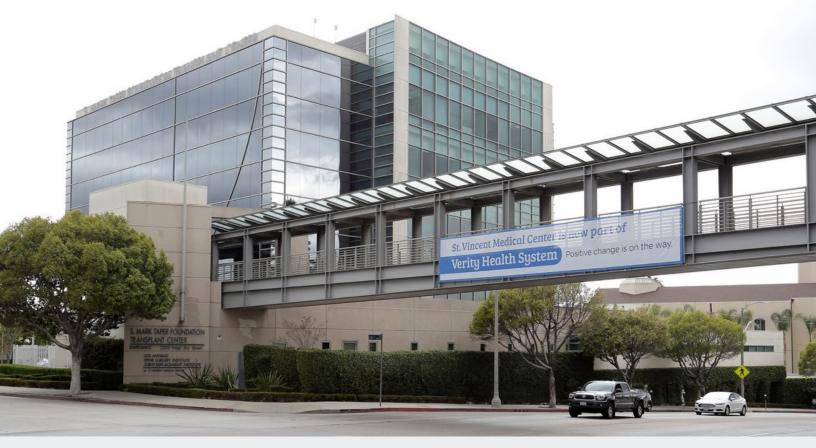

# MEDICAL OFFICE SPACE FOR LEASE | LOS ANGELES, CA 220 West 3rd Street ON CAMPUS AT ST. VINCENT MEDICAL CENTER

#### Building Features:

- 5-Story, 43,032 SF Medical Office Building
- Connected to St. Vincent Hospital via elevated pedestrian bridge
- High image, newer MOB, built in 1994
- Surface and covered parking available
- Accessible from the 101 Frwy (via Alvarado) and 10 Frwy (via 3rd St.)
- Flexible Lease Terms Offered
- Call for more details and/or a building tour