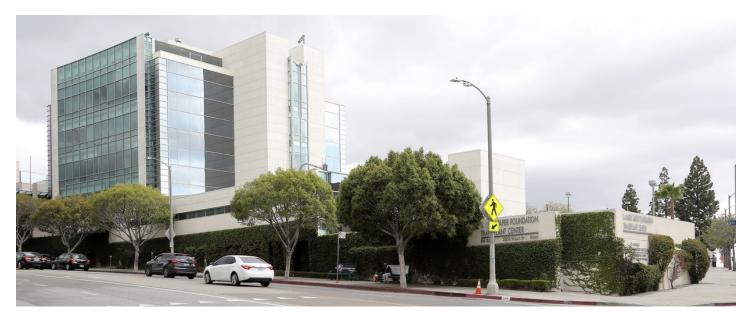

# MEDICAL OFFICE SPACE FOR LEASE | LOS ANGELES, CA 220 West 3rd Street ON CAMPUS AT ST. VINCENT MEDICAL CENTER

#### Building Features:

- 5-Story, 43,032 SF Medical Office Building
- Connected to St. Vincent Hospital via elevated pedestrian bridge
- High image, newer MOB, built in 1994
- Surface and covered parking available
- Accessible from the 101 Frwy (via Alvarado) and 10 Frwy (via 3rd St.)
- Flexible Lease Terms Offered
- Call for more details and/or a building tour