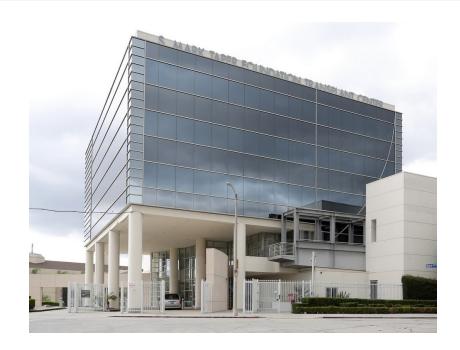

# MEDICAL OFFICE SPACE FOR LEASE | LOS ANGELES, CA 220 West 3rd Street ON CAMPUS AT ST. VINCENT MEDICAL CENTER

#### Building Features:

- 5-Story, 43,032 SF Medical Office Building
- Connected to St. Vincent Hospital via elevated pedestrian bridge
- High image, newer MOB, built in 1994
- Surface and covered parking available
- Accessible from the 101 Frwy (via Alvarado) and 10 Frwy (via 3rd St.)
- Flexible Lease Terms Offered
- Call for more details and/or a building tour