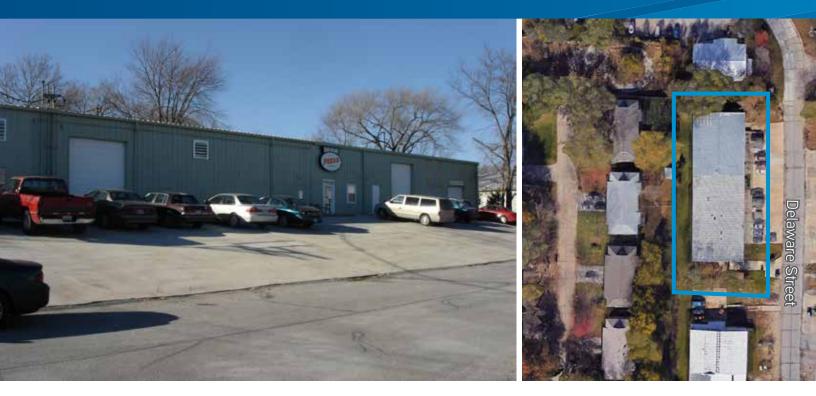

## **Property Description**

Colliers is pleased to present this rare opportunity to purchase an industrial investment property. This well-maintained building is located at 2201 Delaware just 2 blocks from K-10, close to downtown Lawrence and other services. The office warehouse has a nicely finished office suite with a lobby, multiple offices and a break area. The bulk of the building is open warehouse space and is served by both drive-in and dock doors. This would be ideal for an investor as the property is currently leased; or for a future opportunity for an owner-occupant. Call broker to request confidentiality agreement and receive income and expense information and other lease details.

#### **Property Highlights**

- > Lot size: 24,080 SF
- > Building size: 10,560 SF
- > Sale price: \$485,000.00
- > Zoning: IG
- > Year built: 1977 / 2010

AGENT: MARILYN BITTENBENDER +1 785 865 3562 LAWRENCE, KS marilyn.bittenbender@colliers.com