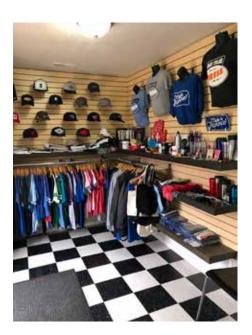

e has a nicely finished office suite with a lobby, multiple offices and a break area. The bulk of the building is open warehouse space and is served by both drive-in and dock doors. This would be ideal for an investor as the property is currently leased; or for a future opportunity for an owner-occupant. Call broker to request confidentiality agreement and receive income and expense information and other lease details.

#### **Property Highlights**

- > Lot size: 24,080 SF
- > Building size: 10,560 SF
- > Sale price: \$485,000.00
- > Zoning: IG
- > Year built: 1977 / 2010

AGENT: MARILYN BITTENBENDER +1 785 865 3562 LAWRENCE, KS marilyn.bittenbender@colliers.com

COLLIERS INTERNATIONAL 805 New Hampshire, Suite C Lawrence, KS 66044 www.colliers.com

olliers

### 2201 Delaware > Interior







## 2201 Delaware > Aerial



This document has been prepared by Colliers International for advertising and general information only. Colliers International makes no guarantees, representations or warranties of any kind, expressed or implied, regarding the information including, but not limited to, warranties of content, accuracy and reliability. Any interested party should undertake their own inquiries as to the accuracy of the information. Colliers International excludes unequivocally all inferred or implied terms, conditions and warranties arising out of this document and excludes all liability for loss and damages arising there from. This publication is the copyrighted property of Colliers International and/or its licensor(s). © 2018. All rights reserved.