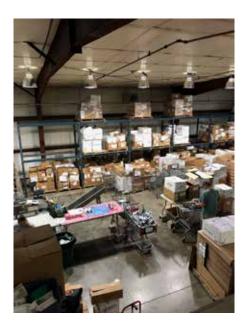

has a nicely finished office suite with a lobby, multiple offices and a break area. The bulk of the building is open warehouse space and is served by both drive-in and dock doors. This would be ideal for an investor as the property is currently leased; or for a future opportunity for an owner-occupant. Call broker to request confidentiality agreement and receive income and expense information and other lease details.

#### **Property Highlights**

- > Lot size: 24,080 SF
- > Building size: 10,560 SF
- > Sale price: \$485,000.00
- > Zoning: IG
- > Year built: 1977 / 2010

AGENT: MARILYN BITTENBENDER +1 785 865 3562 LAWRENCE, KS marilyn.bittenbender@colliers.com

COLLIERS INTERNATIONAL 805 New Hampshire, Suite C Lawrence, KS 66044 www.colliers.com

olliers

### 2201 Delaware > Interior







## 2201 Delaware > Aerial



This document has been prepared by Colliers International for advertising and general information only. Colliers International makes no guarantees, representations or warranties of any kind, expressed or implied, regarding the information including, but not limited to, warranties of content, accuracy and reliability. Any interested party should undertake their own inquiries as to the accuracy of the information. Colliers International excludes unequivocally all inferred or implied terms, conditions and warranties arising out of this document and excludes all liability for loss and damages arising there from. This publication is the copyrighted property of Colliers International and/or its licensor(s). © 2018. All rights reserved.