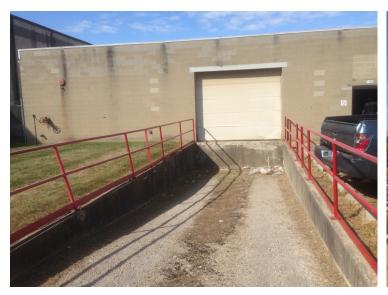

### **Property Highlights**

- > 17,044 SF unheated warehouse
- > Fenced outdoor storage and parking
- > Gas line to building
- > No restrooms or plumbing
- > Drive-in doors One 14'x10', one 10'x10'
- > Dock door 12'x10' well dock
- > Dry sprinkler system
- > 3-phase, 240v, 150-amp electric service
- > Fluorescent lighting
- > Built 1948-61
- > Rubber membrane roof
- > Block construction