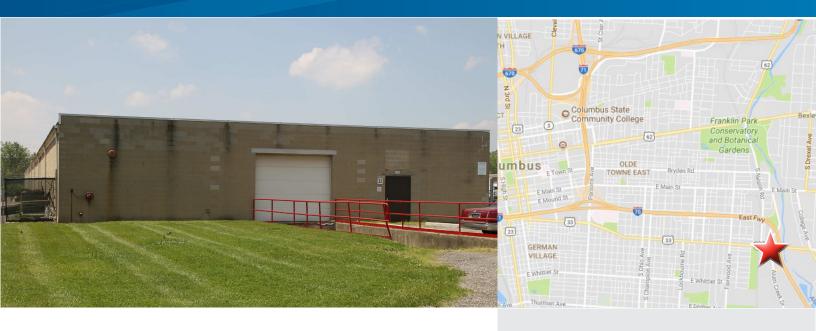

#### FOR SALE OR LEASE > MANUFACTURING/WAREHOUSE SPACE

# 1195 Alum Creek Drive

COLUMBUS, OH 43209

### **Property Highlights**

- > 17,044 SF unheated warehouse
- > Fenced outdoor storage and parking
- > Gas line to building
- > No restrooms or plumbing
- > Drive-in doors One 14'x10', one 10'x10'
- > Dock door 12'x10' well dock
- > Dry sprinkler system
- > 3-phase, 240v, 150-amp electric service
- > Fluorescent lighting
- > Built 1948-61
- > Rubber membrane roof
- > Block construction

### **Property Overview**

Building 2 of a 14-acre, three-building portfolio totalling +/- 99,372 SF