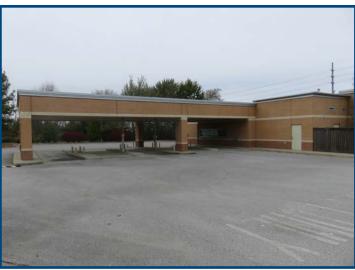

200 Hudson Rd, Rogers | AR

Former bank building for sale at the intersection of Hudson Road and N 2nd Street in Rogers. Centrally located on a hard corner with traffic light on busy Highway 62, connecting Little Flock to East Rogers. Minutes from the Rogers Municipal Airport and downtown Rogers. Adjacent 1.2 +/- acre lot also available for sale.

**FEATURES** 

3,552 square-foot building

1.11 +/- acre

Drive-through with ATM and teller window with modern exterior finishes

7-minute drive to downtown Rogers and I-49

This document has been prepared by Colliers International for advertising and general information only. Colliers International makes no guarantees representations or warranties of any kind, expressed or implied, regarding the information including, but not limited to, warranties of content, accuracy and reliability. Any interested party should undertake their own inquiries as to the accuracy of the information. Colliers International excludes unequivocally all inferred or implied terms, conditions and warranties arising out of this document and excludes all liability for loss and damages arising there from. This publication is the copyrighted property of Colliers International and/or its licensor(s). ©2018 All rights reserved