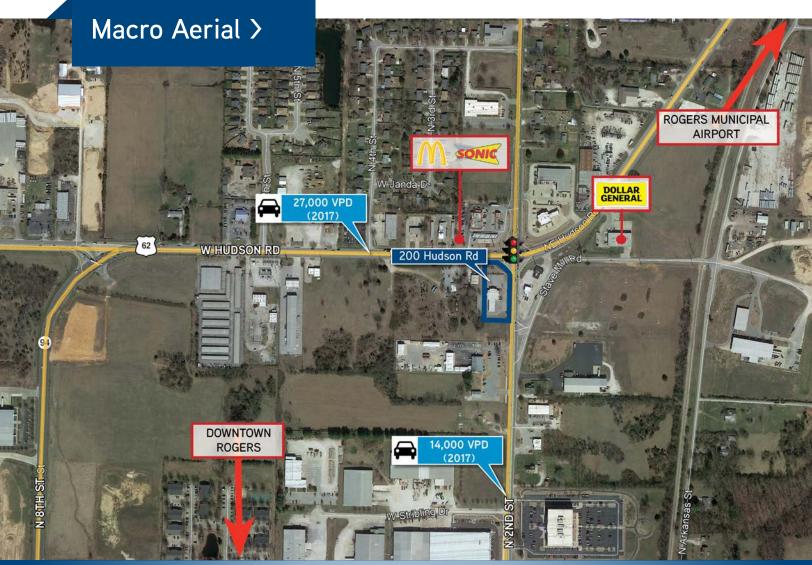

200 Hudson Rd, Rogers | AR

Former bank building for sale at the intersection of Hudson Road and N 2nd Street in Rogers. Centrally located on a hard corner with traffic light on busy Highway 62, connecting Little Flock to East Rogers. Minutes from the Rogers Municipal Airport and downtown Rogers. Adjacent 1.2 +/- acre lot also available for sale.