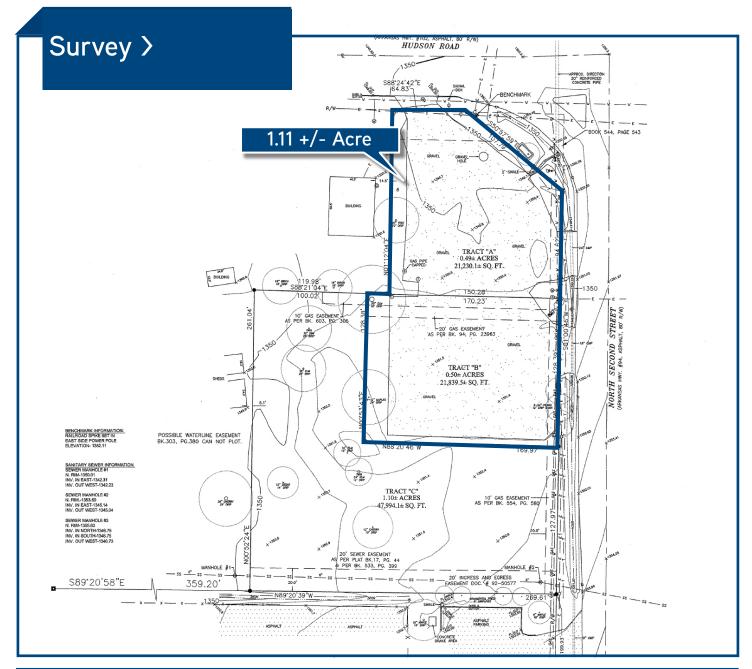

**FEATURES** 

3,552 square-foot building

1.11 +/- acre

Drive-through with ATM and teller window with modern exterior finishes

7-minute drive to downtown Rogers and I-49

This document has been prepared by Colliers International for advertising and general information only. Colliers International makes no guarantees representations or warranties of any kind, expressed or implied, regarding the information including, but not limited to, warranties of content, accuracy and reliability. Any interested party should undertake their own inquiries as to the accuracy of the information. Colliers International excludes unequivocally all inferred or implied terms, conditions and warranties arising out of this document and excludes all liability for loss and damages arising there from. This publication is the copyrighted property of Colliers International and/or its licensor(s). ©2018 All rights reserved