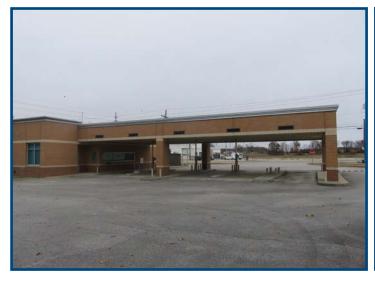

200 Hudson Rd, Rogers | AR

Former bank building for sale at the intersection of Hudson Road and N 2nd Street in Rogers. Centrally located on a hard corner with traffic light on busy Highway 62, connecting Little Flock to East Rogers. Minutes from the Rogers Municipal Airport and downtown Rogers. Adjacent 1.2 +/- acre lot also available for sale.

**FEATURES** 

3,552 square-foot building

1.11 +/- acre

Drive-through with ATM and teller window with modern exterior finishes

7-minute drive to downtown Rogers and I-49

This document has been prepared by Colliers International for advertising and general information only. Colliers International makes no guarantees representations or warranties of any kind, expressed or implied, regarding the information including, but not limited to, warranties of content, accuracy and reliability. Any interested party should undertake their own inquiries as to the accuracy of the information. Colliers International excludes unequivocally all inferred or implied terms, conditions and warranties arising out of this document and excludes all liability for loss and damages arising there from. This publication is the copyrighted property of Colliers International and/or its licensor(s). ©2018 All rights reserved