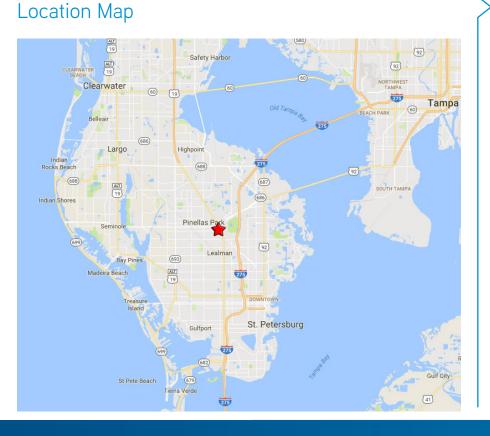

# Shoppes at Park Place

7200 US Highway 19 N., Pinellas Park, FL 33781

- > 2,100 4,500 SF suites available
- > Established Power Center serving South Pinellas County with over 114,000 people within 3 miles
- > High traffic location with signalized entrance on Park Boulevard
- Easy access via US Hwy 19, Park Blvd, Gandy Blvd and I275
- > Traffic count of 57,000 cars per day on US Hwy 19