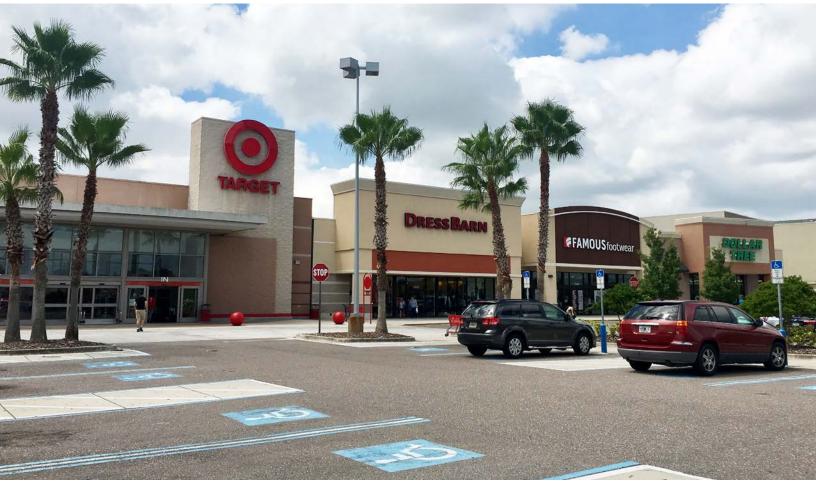

### **Availabilities**

| OP-01    | TENANT                                | SF               |
|----------|---------------------------------------|------------------|
|          | Applebee's Bar & Grill                | 6,000            |
| OP-02    | PNC Bank                              | 4,500            |
| OP-03    | Pollo Tropical                        | 3,125            |
| OP-04/05 | BJ's Brewhouse                        | 8,466            |
| R6-01    | Payless Shoes                         | 2,800            |
| R6-02    | Supercuts                             | 1,200            |
| R6-03    | Sally's Beauty Supply                 | 1,330            |
| R6-04    | GNC                                   | 1,200            |
| R6-05    | Blue Cross Blue Shield                | 2,001            |
| R6-07    | Optical Outlet                        | 1,500            |
| R6-08    | T-Mobile                              | 2,800            |
| R6-09    | Ultimate Nail                         | 1,200            |
| R6-10    | Game Stop                             | 3,100            |
| R6-12    | Chipotle                              | 2,600            |
| OP-07B   | Mattress Firm                         | 6,000            |
| OP-07A   | Paneral Bread                         | 5,000            |
| OP-08A   | Chase Bank                            | 3,500            |
| OP-08B   | Starbucks                             | 1,800            |
| OP-10    | Wells Fargo                           | 5,000            |
| OP-11    | Chick-Fil-A                           | 5,000            |
| OP-12    | Panda Express                         | 4,125            |
| P-C      | Petco                                 | 15,000           |
| RK-01    | Available Restaurant                  | 2,100            |
| RK-02    | Edible Arrangements                   | 859              |
| RK-03    | Nail Trap and Day Spa                 | 1,200            |
| RK-04    | Hairmasters                           | 1,200            |
| RK-05    | Jersey Mikes                          | 1,200            |
| RK-06    | Adecco                                | 1,500            |
| RK-07    | Five Guys                             | 3,515            |
| RJ-1     | Dress Barn                            | 7,500            |
| RJ-2     | Famous Footwear                       | 7,500            |
| RJ-3     | Dollar Tree                           | 6,715            |
| P-T      | Regal Cinemas                         | 73,000           |
| D D1     | Available Restaurant                  | 2,396            |
| R-D1     | Cold Stone Creamery                   | 1,200            |
| R-D1     | , , , , , , , , , , , , , , , , , , , |                  |
|          | American Signature                    | 50,000           |
| R-D2     |                                       | 50,000<br>21,348 |