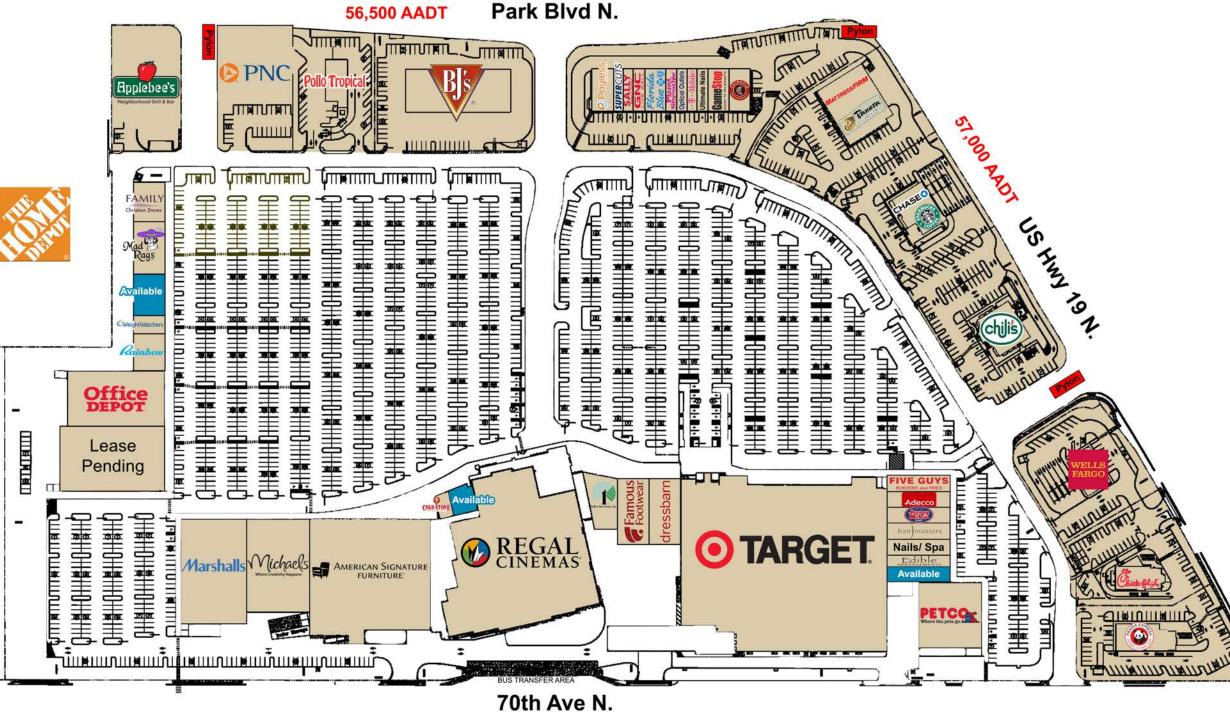

# Shoppes at Park Place

7200 US Highway 19 N., Pinellas Park, FL 33781

- > 2,100 4,500 SF suites available
- > Established Power Center serving South Pinellas County with over 114,000 people within 3 miles
- > High traffic location with signalized entrance on Park Boulevard
- Easy access via US Hwy 19, Park Blvd, Gandy Blvd and I275
- > Traffic count of 57,000 cars per day on US Hwy 19

### **Availabilities**

| OP-01    | TENANT                                | SF               |
|----------|---------------------------------------|------------------|
|          | Applebee's Bar & Grill                | 6,000            |
| OP-02    | PNC Bank                              | 4,500            |
| OP-03    | Pollo Tropical                        | 3,125            |
| OP-04/05 | BJ's Brewhouse                        | 8,466            |
| R6-01    | Payless Shoes                         | 2,800            |
| R6-02    | Supercuts                             | 1,200            |
| R6-03    | Sally's Beauty Supply                 | 1,330            |
| R6-04    | GNC                                   | 1,200            |
| R6-05    | Blue Cross Blue Shield                | 2,001            |
| R6-07    | Optical Outlet                        | 1,500            |
| R6-08    | T-Mobile                              | 2,800            |
| R6-09    | Ultimate Nail                         | 1,200            |
| R6-10    | Game Stop                             | 3,100            |
| R6-12    | Chipotle                              | 2,600            |
| OP-07B   | Mattress Firm                         | 6,000            |
| OP-07A   | Paneral Bread                         | 5,000            |
| OP-08A   | Chase Bank                            | 3,500            |
| OP-08B   | Starbucks                             | 1,800            |
| OP-10    | Wells Fargo                           | 5,000            |
| OP-11    | Chick-Fil-A                           | 5,000            |
| OP-12    | Panda Express                         | 4,125            |
| P-C      | Petco                                 | 15,000           |
| RK-01    | Available Restaurant                  | 2,100            |
| RK-02    | Edible Arrangements                   | 859              |
| RK-03    | Nail Trap and Day Spa                 | 1,200            |
| RK-04    | Hairmasters                           | 1,200            |
| RK-05    | Jersey Mikes                          | 1,200            |
| RK-06    | Adecco                                | 1,500            |
| RK-07    | Five Guys                             | 3,515            |
| RJ-1     | Dress Barn                            | 7,500            |
| RJ-2     | Famous Footwear                       | 7,500            |
| RJ-3     | Dollar Tree                           | 6,715            |
| P-T      | Regal Cinemas                         | 73,000           |
| D D1     | Available Restaurant                  | 2,396            |
| R-D1     | Cold Stone Creamery                   | 1,200            |
| R-D1     | , , , , , , , , , , , , , , , , , , , |                  |
|          | American Signature                    | 50,000           |
| R-D2     |                                       | 50,000<br>21,348 |

| SUITE | TENANT                | SF      |
|-------|-----------------------|---------|
| P-G   | Lease Pending         | 20,125  |
| P-H   | Office Depot          | 20,000  |
| RI-01 | Rainbow Store         | 4,200   |
| RI-02 | Weight Watchers       | 1,725   |
| RI-06 | Available             | 4,500   |
| RI-07 | Madrags               | 6,500   |
| RI-08 | Empowered Life Stores | 4,260   |
|       | TOTAL                 | 359,790 |