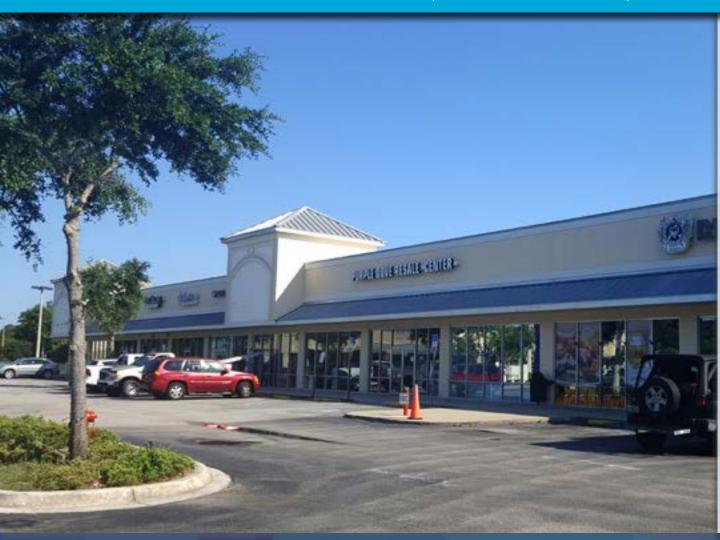

## Amelia Markets

Shadow anchored by Lowe's

474323 SR 200, Fernandina Beach, Florida 32034

## LOCATION HIGHLIGHTS

- > Located on SR 200 (A1A) shadow anchored by Lowe's
- > 27,980± SF retail center
- > Year Built: 2006
- > Great location- first lighted intersection as you come over the bridge from Amelia Island