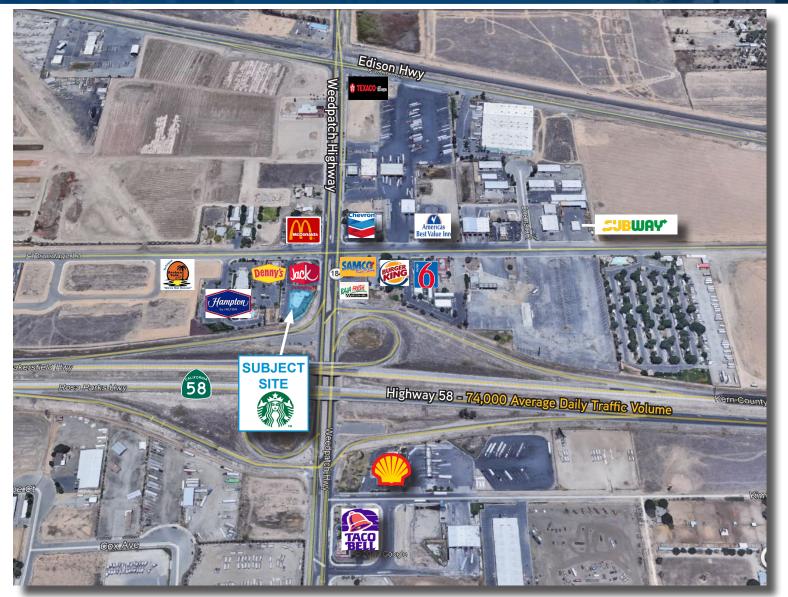

#### FOR LEASE > RETAIL SPACE STARBUCKS RETAIL CENTER COMPETITION AERIAL MAP 420 WEEDPATCH HIGHWAY, BAKERSFIELD, CA

This document has been prepared by Colliers International for advertising and general information only. Colliers International makes no guarantees, representations or warranties of any kind, expressed or implied, regarding the information including, but not limited to, warranties of content, accuracy and reliability. Any interested party should undertake their own inquiries as to the accuracy of the information. Colliers International excludes unequivocally all inferred or implied terms, conditions and warranties arising out of this document and excludes all liability for loss and damages arising there from. This publication is the copyrighted property of Colliers International and/or its licensor(s). ©2017. All rights reserved.

#### **HIGHLIGHTS**

- > STARBUCKS RETAIL CENTER AT HIGHWAY 58
- > +/- 2,150 SF AVAILABLE NOW!
- > EXCELLENT HIGHWAY LOCATION
- > HIGHWAY SIGNAGE AVAILABLE
- > TRAFFIC VOLUME: 74,000 ADT
- > CONVENIENT INGRESS/EGRESS
- > FIRST RETAIL ENTERING THE CITY