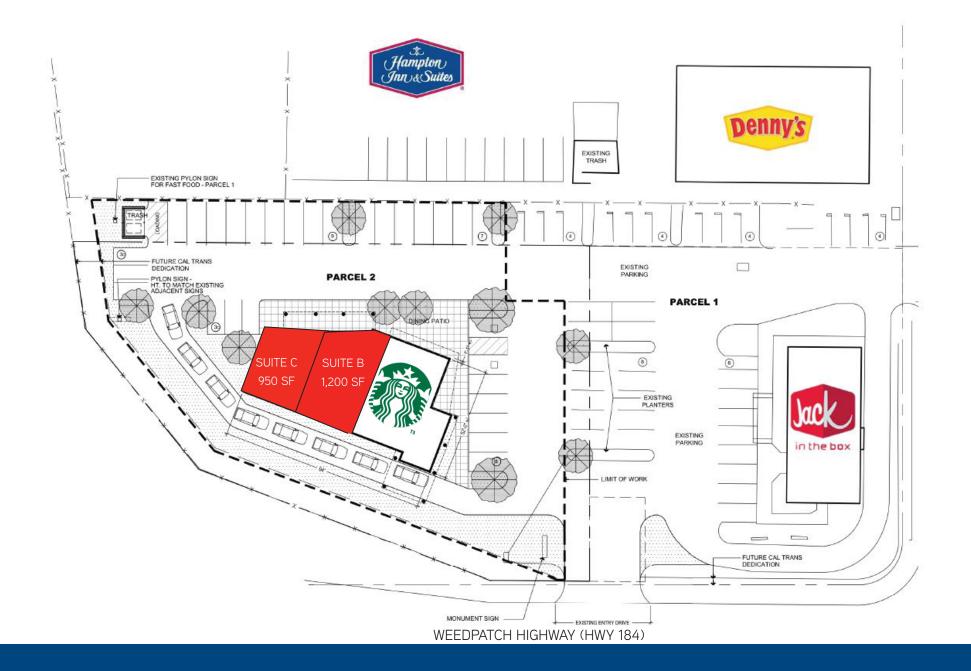

#### FOR LEASE > RETAIL SPACE STARBUCKS RETAIL CENTER SITE PLAN 420 WEEDPATCH HIGHWAY, BAKERSFIELD, CA

#### AVAILABLE

Suite B1,200 SF \$1.50/SF NNNBONUS!Suite C950 SF \$1.50/SF NNN5% COMMISSION TO\*Suites can be combined to +/- 2,150 SFTENANT'S AGENT!