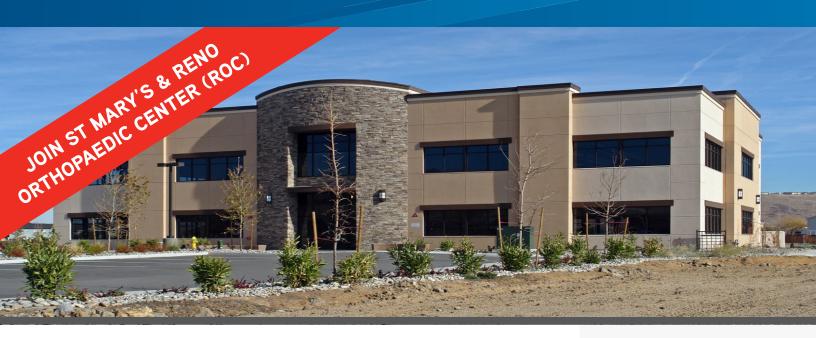

### MEDICAL OFFICE FOR LEASE > SPANISH SPRINGS MEDICAL PLAZA

# 5070 ION DRIVE

SPARKS | NEVADA 89436

AVAILABLE: Suite 200 ±5,323 SF (Available 8/7/2018)

Suite 202 ±1,792 SF

LEASE RATE: \$2.15/SF NNN

(\$0.59/sf CAM fee - includes all operating expenses, common area janitorial and utilities but not suite janitorial)

#### **BUILDING FEATURES**

- > Two suites available on the 2nd floor of this 22,000 square foot medical office building constructed in 2008.
- > Suite 200 is fully built out for medical office including: large waiting room with reception area, multiple exam rooms with sinks, additional private offices, nurses stations, draw room, internal restrooms, procedure room and ample storage. Suite 200 is ready for occupancy!
- > Suite 202 is in shell condition.
- > Well located in Spanish Springs off Los Altos Parkway. Two-story office building with elevator.
- > Beautiful entry, lobby and corridors and common area restrooms.
- > Current tenants include Saint Mary's Reno Orthopaedic Clinic (ROC)
- > Building is ideal for medical, dental and other healthcare services providers or related businesses. Building is also equipped with medical access doors.
- > Ample parking with medical access doors on entry.
- > Professionally managed.
- > Two additional parcels available for future development.