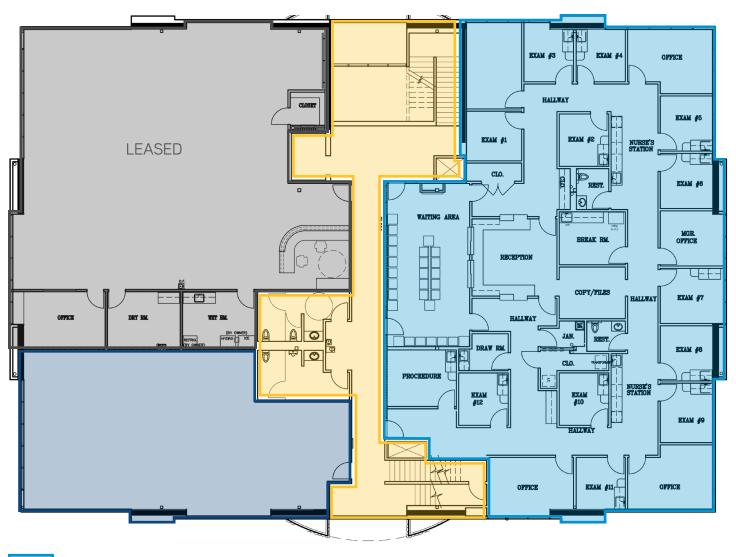

### **SECOND FLOOR**

Suite 200 ±5,323 SF

Suite 202\* ±1,792 SF

Common Area

<sup>\*</sup>Suite 202 is in shell condition and is ready for a custom build out.

Landlord is willing to contribute to tenant improvements on qualified leases.