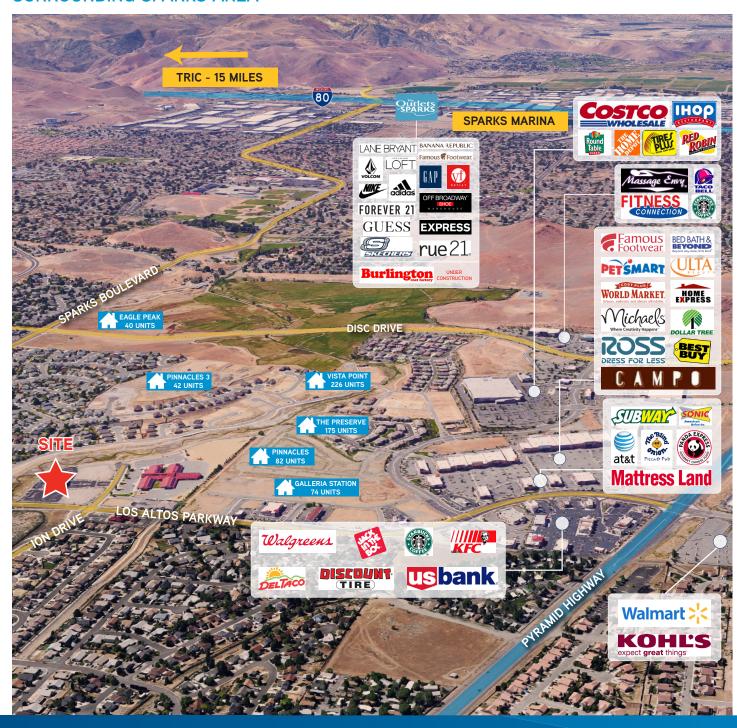

> Professionally managed.
- > Two additional parcels available for future development.

For more information, please contact:

### Reno Office Services

#### MELISSA MOLYNEAUX, SIOR, CCIM

Executive Managing Director Senior Vice President +1 775 823 4674 DIRECT +1 775 762 7990 CELL

melissa.molyneaux@colliers.com

### MEDICAL OFFICE FOR LEASE > SPANISH SPRINGS MEDICAL PLAZA

# 5070 ION DRIVE



SPARKS | NEVADA 89436

### **SECOND FLOOR**



Suite 200 ±5,323 SF

Suite 202\* ±1,792 SF

Common Area

<sup>\*</sup>Suite 202 is in shell condition and is ready for a custom build out.

Landlord is willing to contribute to tenant improvements on qualified leases.

### MEDICAL OFFICE FOR LEASE > SPANISH SPRINGS MEDICAL PLAZA

## 5070 ION DRIVE



SPARKS | NEVADA 89436

#### SURROUNDING SPARKS AREA