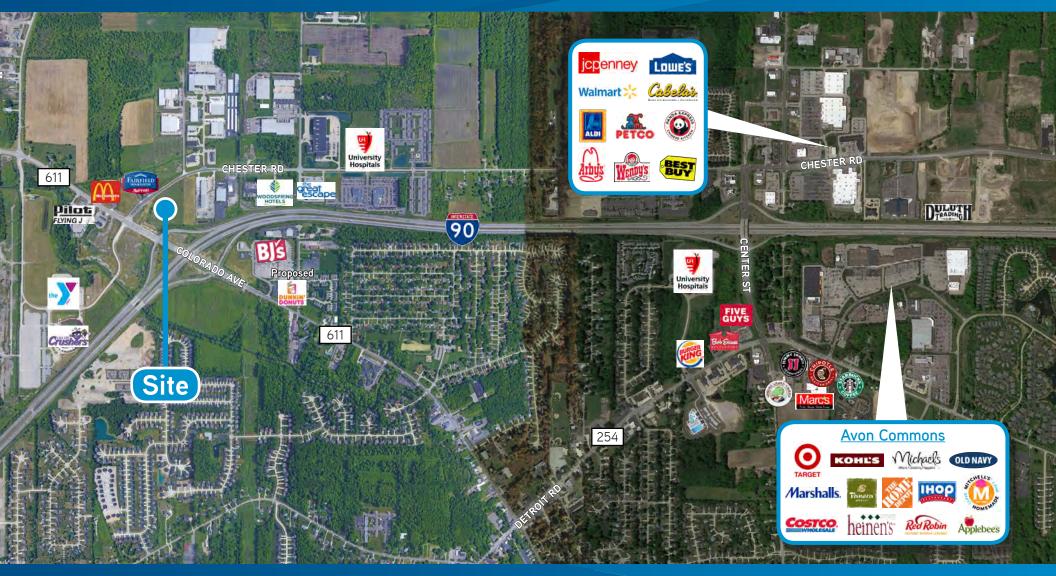

### **Property Highlights**

- > Available: up to 7 Acres (991' frontage x irregular depth) adjacent 3 Acres also for sale
- > Commercial Zoning: C-4 (General Business District)
- > Interchange location: Northeast quadrant I-90 & S.R. 611 (Chester Road)
- > Great highway visibility and traffic exposure (I-90: 62,000+ VPD)