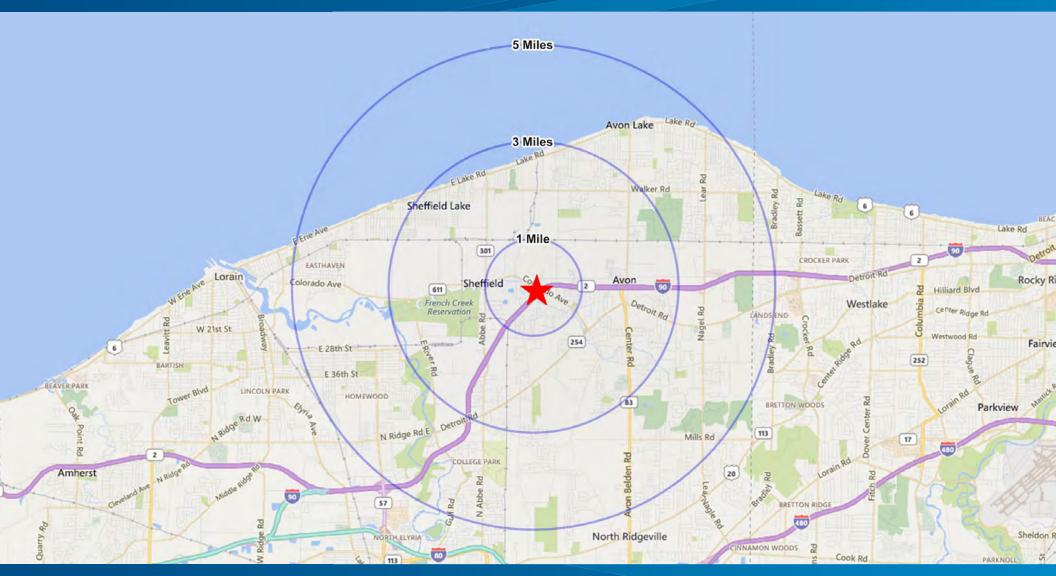

| DEMOGRAPHICS              | 1 mile   | 3 mile   | 5 mile   |
|---------------------------|----------|----------|----------|
| Total Population          | 3,713    | 31,376   | 97,353   |
| Avgerage Household Income | \$84,065 | \$92,285 | \$87,497 |
| Daytime Employees         | 2,524    | 19,442   | 36,908   |