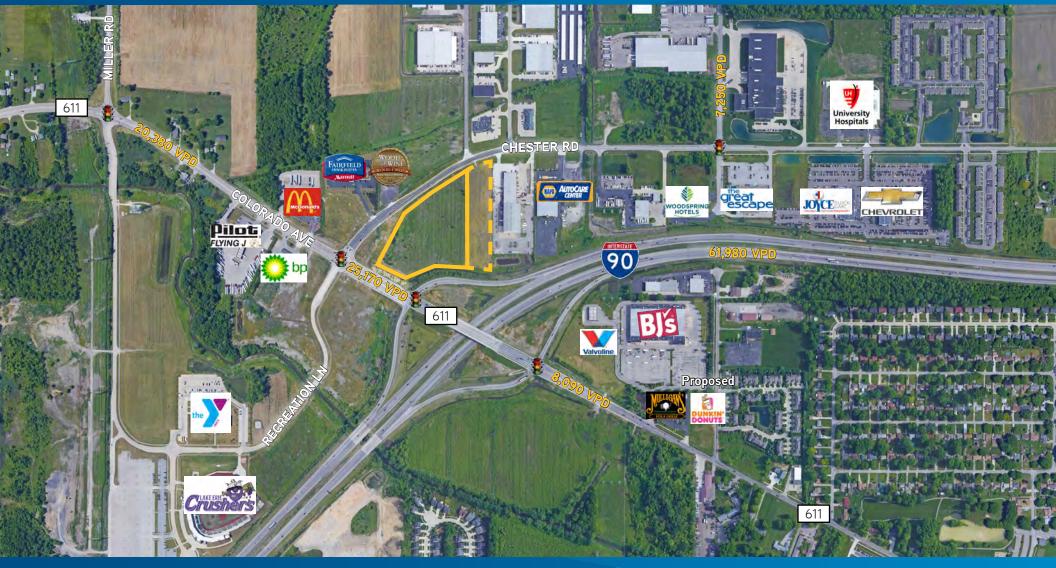

### **Property Highlights**

- > Available: up to 7 Acres (991' frontage x irregular depth) adjacent 3 Acres also for sale
- > Commercial Zoning: C-4 (General Business District)
- > Interchange location: Northeast quadrant I-90 & S.R. 611 (Chester Road)
- > Great highway visibility and traffic exposure (I-90: 62,000+ VPD)