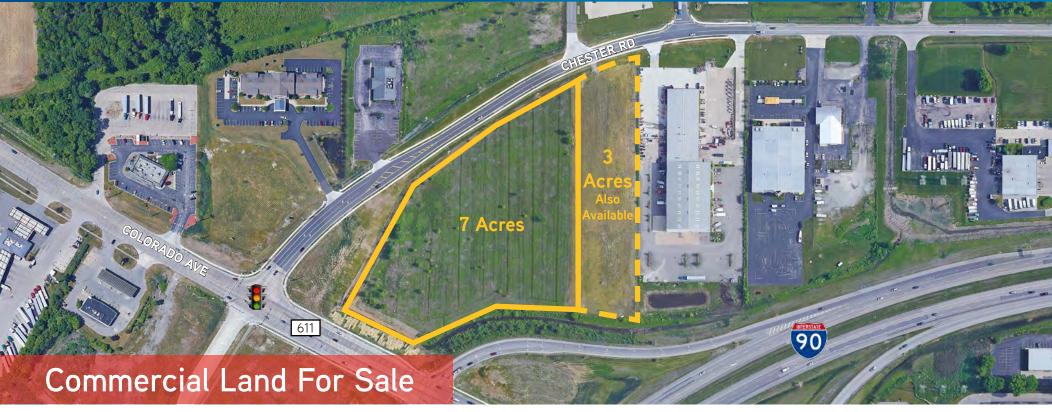

Avon, OH 44011

### **Property Highlights**

- > Available: up to 7 Acres (991' frontage x irregular depth) adjacent 3 Acres also for sale
- > Commercial Zoning: C-4 (General Business District)
- > Interchange location: Northeast quadrant I-90 & S.R. 611 (Chester Road)
- > Great highway visibility and traffic exposure (I-90: 62,000+ VPD)