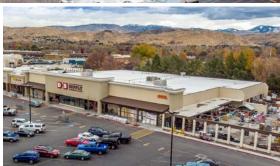

#### Highlights:

- In high-growth corridor surrounded by new development including a 325 unit apartment complex and national retailers
- Anchored by Big 5, Big Lots, D&B Supply and Ross
- Shadow-anchored by Walmart and Albertson's
- Located at State St. and Glenwood St.; Idaho's 8th busiest intersection
- Contact agent for additional details