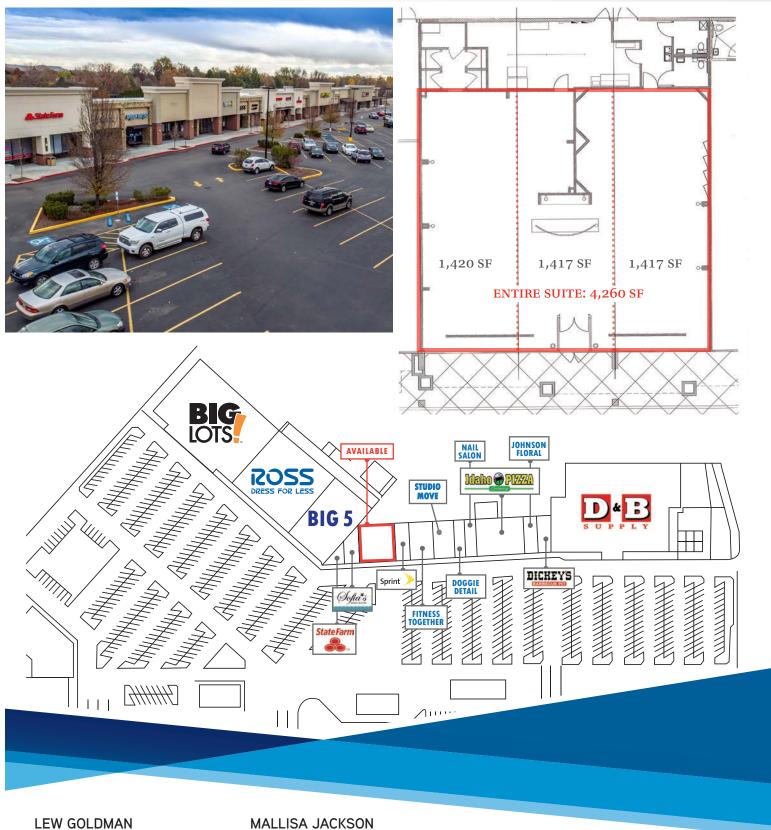

#### Space Available:

- Immaculate built-out suite ready for tenancy
- High ceilings, giant facade signage and brand new HVAC
- Tremendous street visibility

| Suite | Size     | Rate       |                                      |
|-------|----------|------------|--------------------------------------|
| A *   | 1,420 sf | Call Agent | * Entire 4,260 SF<br>suite available |
| B *   | 1,417 sf | Call Agent |                                      |
| C *   | 1,417 sf | Call Agent |                                      |

#### Highlights:

- In high-growth corridor surrounded by new development including a 325 unit apartment complex and national retailers
- Anchored by Big 5, Big Lots, D&B Supply and Ross
- Shadow-anchored by Walmart and Albertson's
- Located at State St. and Glenwood St.; Idaho's 8th busiest intersection
- Contact agent for additional details