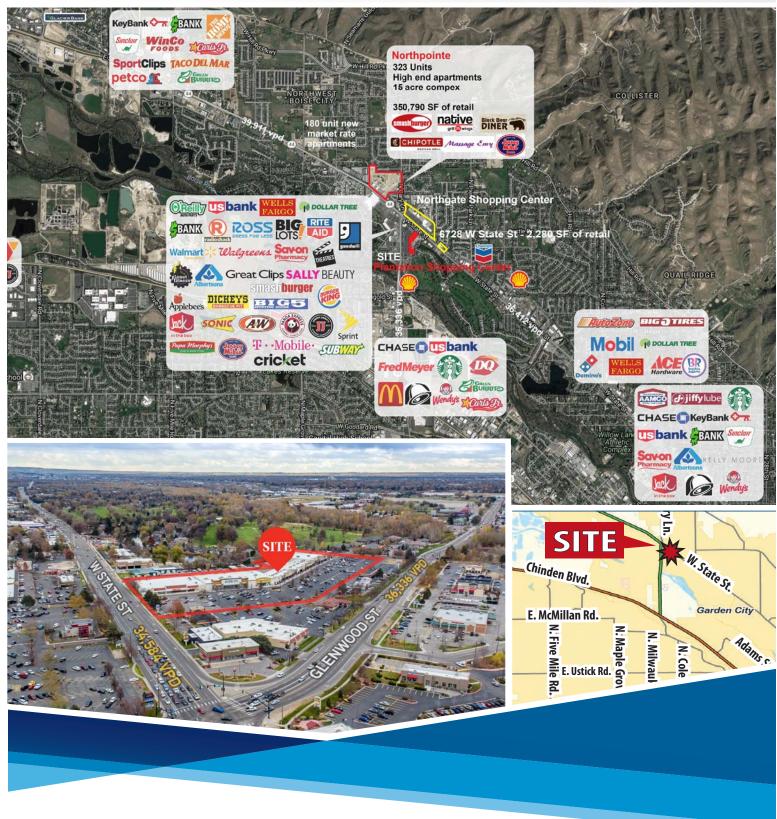

#### Highlights:

- In high-growth corridor surrounded by new development including a 325 unit apartment complex and national retailers
- Anchored by Big 5, Big Lots, D&B Supply and Ross
- Shadow-anchored by Walmart and Albertson's
- Located at State St. and Glenwood St.; Idaho's 8th busiest intersection
- Contact agent for additional details