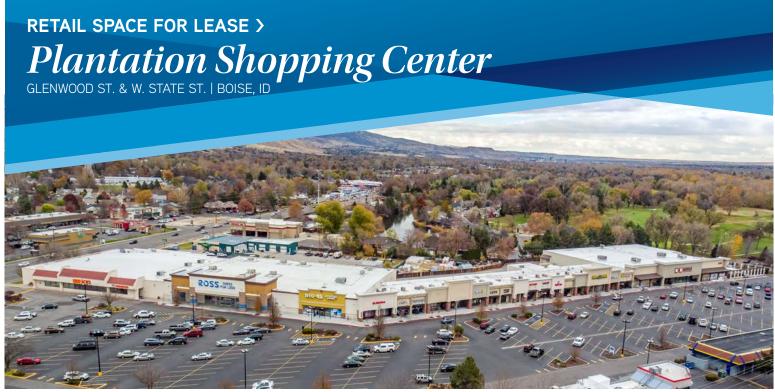

#### Highlights:

- In high-growth corridor surrounded by new development including a 325 unit apartment complex and national retailers
- Anchored by Big 5, Big Lots, D&B Supply and Ross
- Shadow-anchored by Walmart and Albertson's
- Located at State St. and Glenwood St.; Idaho's 8th busiest intersection
- Contact agent for additional details