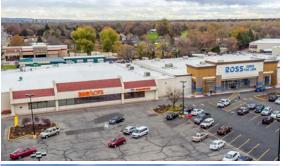

#### Highlights:

- In high-growth corridor surrounded by new development including a 325 unit apartment complex and national retailers
- Anchored by Big 5, Big Lots, D&B Supply and Ross
- Shadow-anchored by Walmart and Albertson's
- Located at State St. and Glenwood St.; Idaho's 8th busiest intersection
- Contact agent for additional details