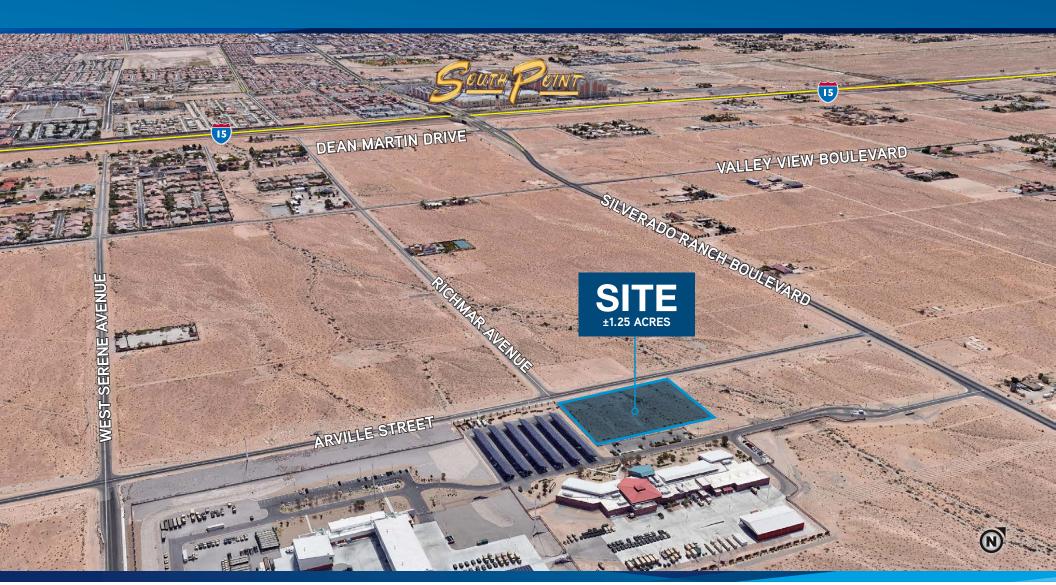

# ±1.25 ACRES LAND IN THE SOUTHWEST

LOCATED NEAR THE CORNER OF W. RICHMAR AVENUE AND ARVILLE STREET

For more information, please contact:

STEVEN HAYNES

+1 702 836 3727 steven.haynes@colliers.com

#### **Property Overview**

Colliers International is pleased to offer for purchase a  $\pm 1.25$  acre, CN (Commercial Neighborhood) zoned parcel in Southwest Las Vegas. The property is located near the corner of W. Richmar Ave. and Arville Street.

The land is conveniently and centrally located approximately 1.1 miles west of the I-15 & Silverado Rancho Off-Ramp, 9.1 miles west of McCarran International Airport, and 6.7 Miles south of the New Las Vegas Raiders Stadium.

#### **Property Details**

Acres - ±1.25 acresZoning - CN (Commercial Neighborhood)APN - 177-19-404-002Dimensions - ±335' frontage, ±177' depth

| DEMOGRAPHICS* |           |           |           |
|---------------|-----------|-----------|-----------|
| 2018          | 1 MILE    | 2 MILE    | 3 MILE    |
| POPULATION    | 3,651     | 89,535    | 208,736   |
| AVG HH INCOME | \$108,381 | \$109,457 | \$107,300 |
|               |           |           |           |