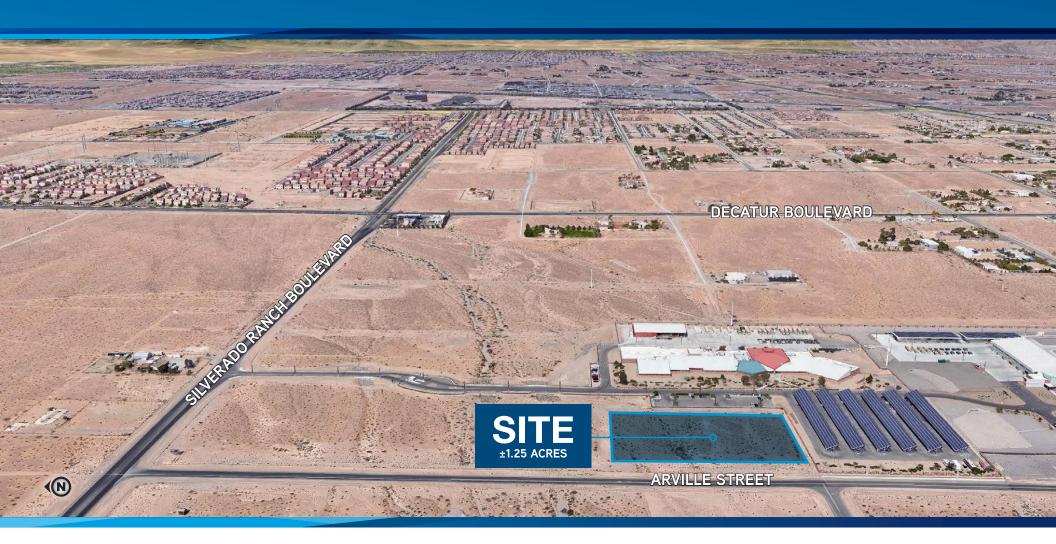

#### **Property Overview**

Colliers International is pleased to offer for purchase a  $\pm 1.25$  acre, CN (Commercial Neighborhood) zoned parcel in Southwest Las Vegas. The property is located near the corner of W. Richmar Ave. and Arville Street.

The land is conveniently and centrally located approximately 1.1 miles west of the I-15 & Silverado Rancho Off-Ramp, 9.1 miles west of McCarran International Airport, and 6.7 Miles south of the New Las Vegas Raiders Stadium.

#### **Property Details**

Acres - ±1.25 acresZoning - CN (Commercial Neighborhood)APN - 177-19-404-002Dimensions - ±335' frontage, ±177' depth

| DEMOGRAPHICS* |           |           |           |
|---------------|-----------|-----------|-----------|
| 2018          | 1 MILE    | 2 MILE    | 3 MILE    |
| POPULATION    | 3,651     | 89,535    | 208,736   |
| AVG HH INCOME | \$108,381 | \$109,457 | \$107,300 |
|               |           |           |           |