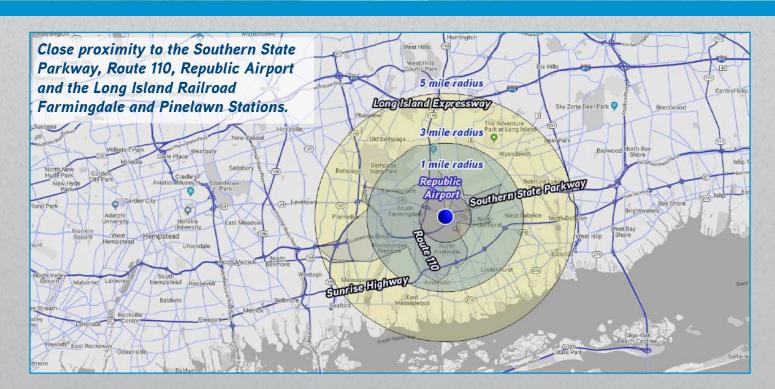

## **HIGHLIGHTS**

- > On sewers.
- > Situated off the Route 110 corridor.
- > Ample parking.
- > Excellent column spacing.