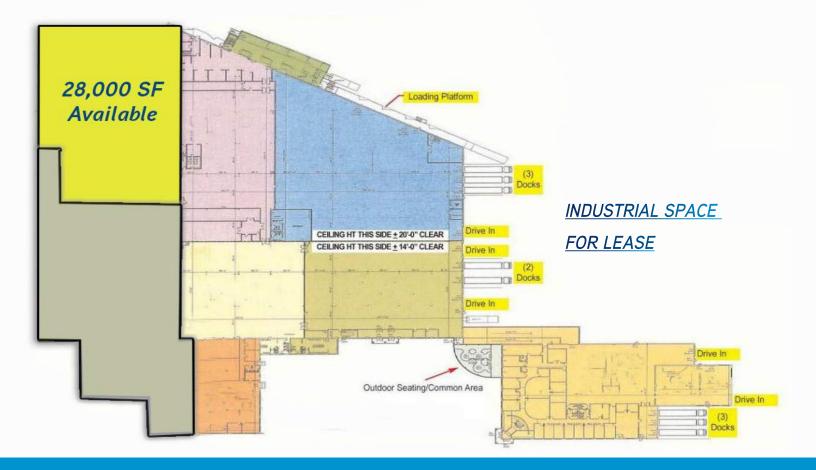

### DETAILS

| Available Space: | +/- 28,000 SF          |
|------------------|------------------------|
| Office Space:    | +/- 1,000 SF           |
| Loading:         | 3 Docks and 1 Drive In |
| Ceiling Height:  | 20' Clear              |
| Power:           | 400a                   |
| Heat:            | Gas                    |

+/- 28,000 SQUARE FEET AVAILABLE

Asking Lease Price: \$11.50 PSF Net

RE Taxes: \$1.35 PSF

COLLIERS INTERNATIONAL 50 Jericho Quadrangle, Suite 110 Jericho, NY 11753 T. 516 328 6500 www.colliers.com www.colliers.com/en-us/longisland