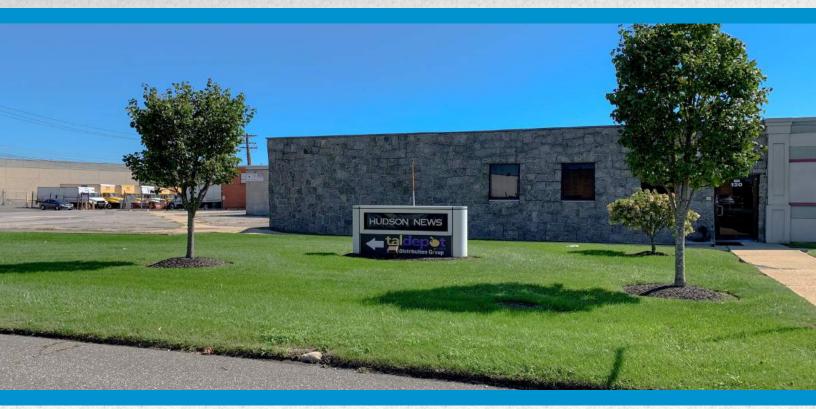

## 120 ADAMS BOULEVARD FARMINGDALE, NY

## INDUSTRIAL SPACE FOR LEASE

Available November 1, 2019

*Part of a +/- 199,130 SF multi-tenanted industrial/ warehouse building situated on +/- 9.27 acres.* 

## **HIGHLIGHTS**

- > On sewers.
- > Situated off the Route 110 corridor.
- > Ample parking.
- > Excellent column spacing.