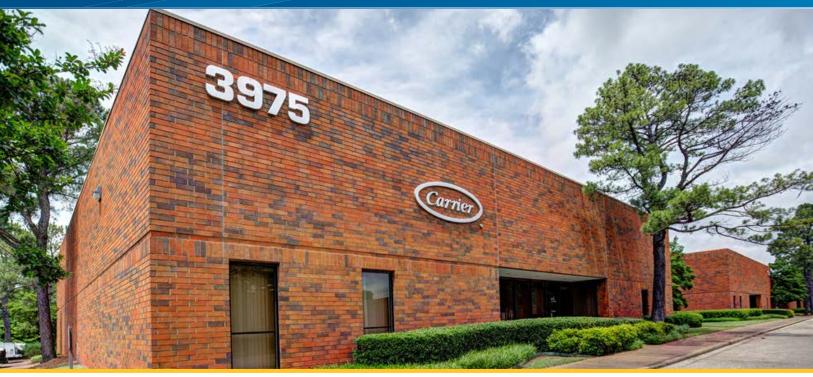

# East Pointe Business Center

3975 VANTECH DRIVE - BLDG B, SUITE 8, MEMPHIS, TN 38115

### **Building Amenities**

- Attractive business park atmosphere offering high-end office, showroom & warehouse space
- > 23,512 SF total building
- 3,942 SF available with 2,477 SF existing office area & 1,465 SF warehouse
- > 16' clear ceiling height
- > 1 drive-in ramped door
- > First-floor private entry
- > Roving Security Patrol
- > Gated entrance on nights & weekends via security card
- Convenient to I-240, I-385, Hwy 78 (Lamar Ave.), Memphis International Airport, and FedEx & UPS hubs