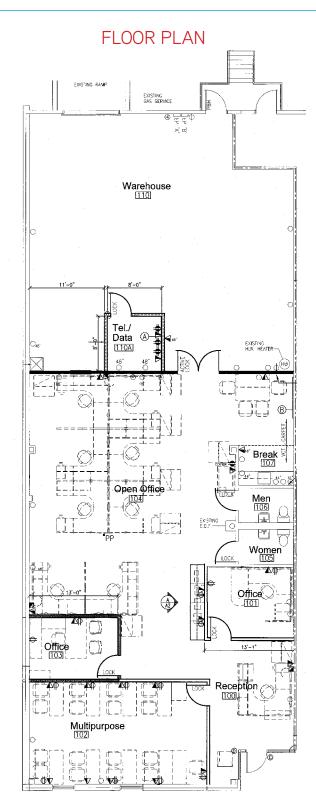

### **Building Amenities**

- Attractive business park atmosphere offering high-end office, showroom & warehouse space
- > 23,512 SF total building
- 3,942 SF available with 2,477 SF existing office area & 1,465 SF warehouse
- > 16' clear ceiling height
- > 1 drive-in ramped door
- > First-floor private entry
- > Roving Security Patrol
- > Gated entrance on nights & weekends via security card
- Convenient to I-240, I-385, Hwy 78 (Lamar Ave.), Memphis International Airport, and FedEx & UPS hubs