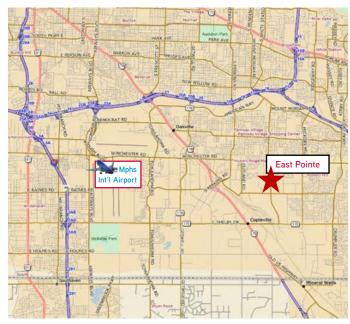

Located in the dominant Southeast submarket just north of the Mendenhall & Raines Road intersection.