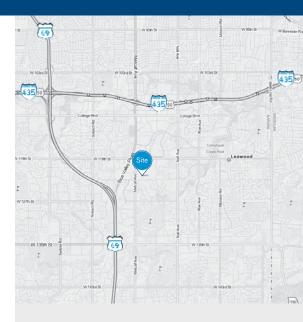

## **Property Features**

- > Approximately 6,000 RSF available on the first floor
- > Just minutes away from 69 Highway and I-435 interchanges
- > Close proximity to ample hotel, restaurant and retail amenities
- > Lease rate: \$23.50 PSF, full service
- > Owner-occupied building