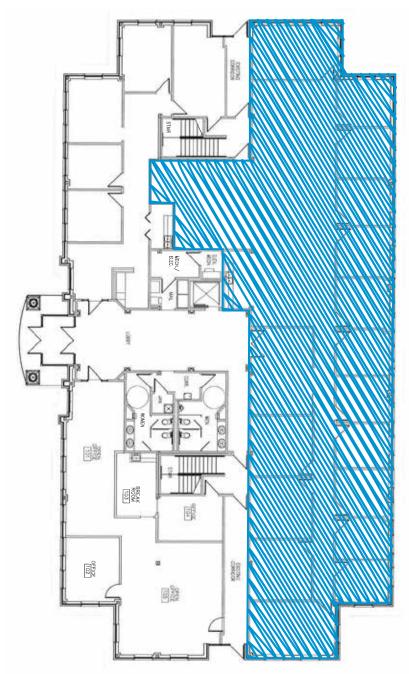

## 6720 W 121st Street > First Floor Plan

## **Property Features**

- > Approximately 6,000 RSF available on the first floor
- > Just minutes away from 69 Highway and I-435 interchanges
- > Close proximity to ample hotel, restaurant and retail amenities
- > Lease rate: \$23.50 PSF, full service
- > Owner-occupied building