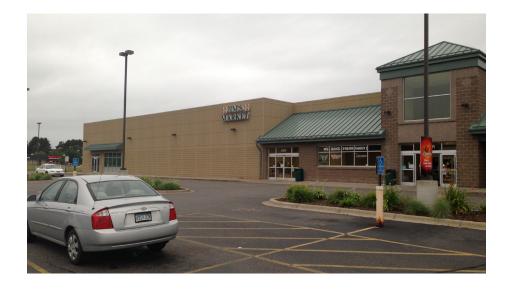

# Northridge Center

Multi-tenant, grocery anchored shopping center in Zimmerman, MN. Strip retail space for lease and prime outlots available. Conveniently located at the Highway 169 and County Road 4 NW interchange.

#### **CENTER TENANTS:**

> Jim's Market
> Warzecha Auto Parts