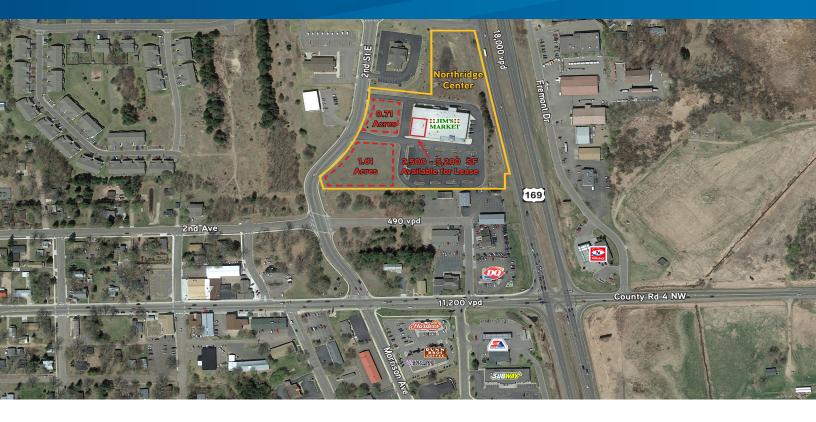

# Northridge Center

Multi-tenant, grocery anchored shopping center in Zimmerman, MN. Strip retail space for lease and prime outlots available. Conveniently located at the Highway 169 and County Road 4 NW interchange.

## Site Information

**Location** 26233 2nd St E, Zimmerman, MN 55398 **Description** Multi-tenant convenience/strip center

**Zoning** Retail

### **AVAILABLE:**

For Sale 1.61 Acre Outlot - \$250,000

0.71 Acre Outlot - \$110,000

For Lease 2,500 - 5,200 SF

| DEMOGRAPHICS:     | 1 Mile   | 5 Miles  | 10 Miles |
|-------------------|----------|----------|----------|
| Population        | 3,259    | 11,356   | 18,118   |
| Median HH Income  | \$74,655 | \$75,417 | \$75,057 |
| Average HH Income | \$77,645 | \$86,182 | \$86,144 |

#### TRAFFIC COUNTS:

Highway 169: 18,000 vehicles per dayCounty Road 4 NW: 11,200 vehicles per day

#### **CENTER TENANTS:**

> Jim's Market
> Warzecha Auto Parts