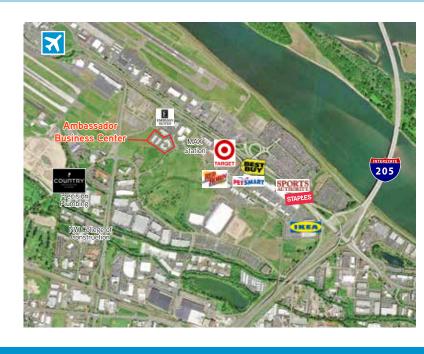

#### **HIGHLIGHTS**

- Well located, walking distance to MAX station and EmbassySuite Hotel, near Cascade Station development.
- Great office/flex space.
- Close proximity to Portland International Airport.
- · Beautiful campus setting.
- Great freeway access to I-84, I-205, & I-5.