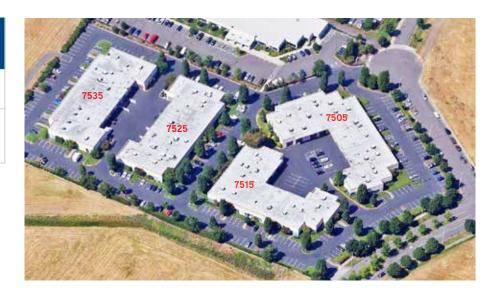

#### **AVAILABILITIES**

| Building | Suite | Total SF | Lease Rate<br>NNN |
|----------|-------|----------|-------------------|
| 7505     | В     | 6,541    | \$1.25            |

4 private offices, a large open area, and a kitchen, near the front of the park. Available 2/28/18