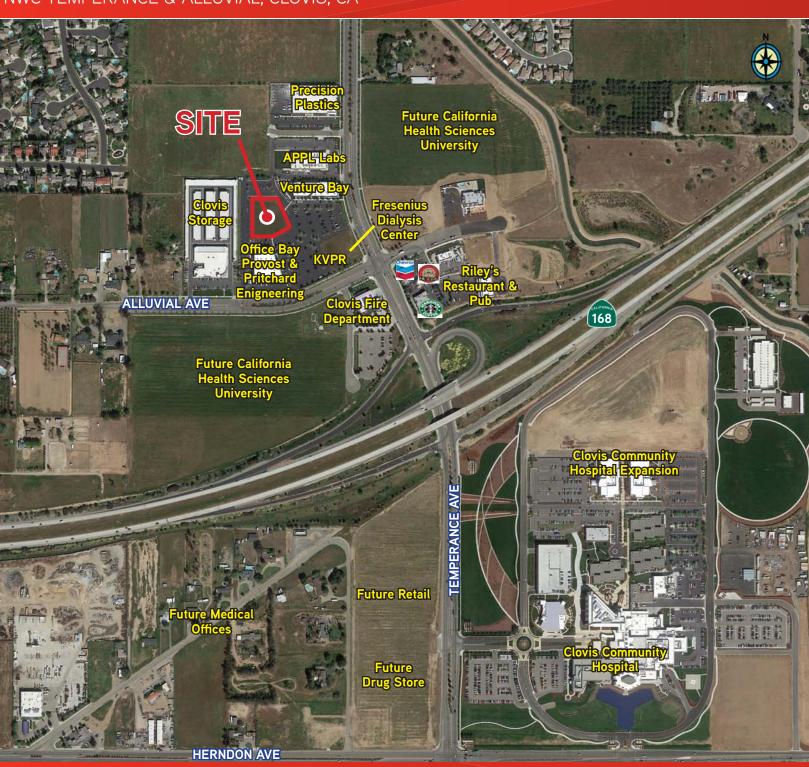

## NWC Temperance & Alluvial > Property Summary

Location: The subject property is located just off the northwest corner of Temperance

and Alluvial Avenues in the City of Clovis and located within the Central Valley

Research and Technology Park.

Parcel: Approximately 2.47 acres (107,593 SF in 3 separate parcels)

APN - 564-090-18, 19 and 20

Zoning: R-T (Research and Technology).

Purchase Price: \$2,200,000 based upon \$50 per buildable square foot. Purchase price

Alluvial in the Central Valley Research and Technology Park; the park is on 180 acres of land and will be a mixture of medical, professional, retail and light industrial uses. It is directly in the path of the Freeway 168 growth corridor. In the vicinity are major residential and retail developments, the Clovis Community Medical Center Campus as well Freeway 168 which provides access to three other major freeways; 99, 41 and 180, allowing travel

throughout the Central Valley and California.

CC&R's are currently in place and provide guidance for architectural continuity to promote and enhance ownership. Building height restrictions shall not exceed 35 feet unless a Conditional Use Permit (C.U.P.) is obtained which may allow for a more height.