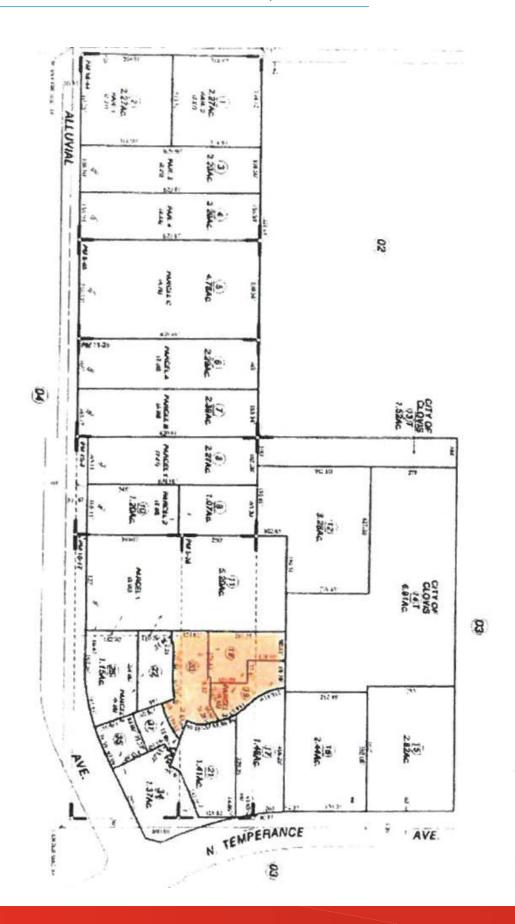

Research and Technology Park.

Parcel: Approximately 2.47 acres (107,593 SF in 3 separate parcels)

APN - 564-090-18, 19 and 20

Zoning: R-T (Research and Technology).

Purchase Price: \$2,200,000 based upon \$50 per buildable square foot. Purchase price