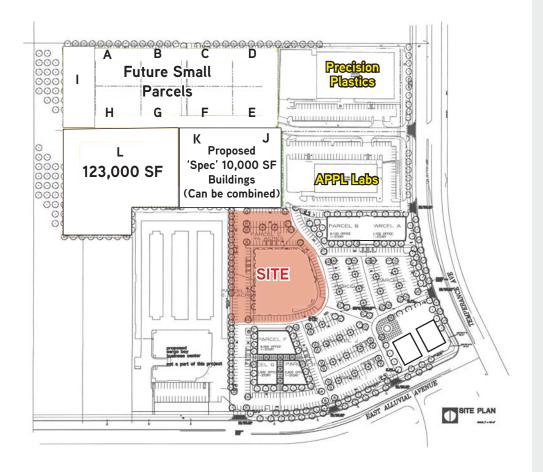

Research and Technology Park.

Parcel: Approximately 2.47 acres (107,593 SF in 3 separate parcels)

APN - 564-090-18, 19 and 20

Zoning: R-T (Research and Technology).

Purchase Price: \$2,200,000 based upon \$50 per buildable square foot. Purchase price

Alluvial in the Central Valley Research and Technology Park; the park is on 180 acres of land and will be a mixture of medical, professional, retail and light industrial uses. It is directly in the path of the Freeway 168 growth corridor. In the vicinity are major residential and retail developments, the Clovis Community Medical Center Campus as well Freeway 168 which provides access to three other major freeways; 99, 41 and 180, allowing travel