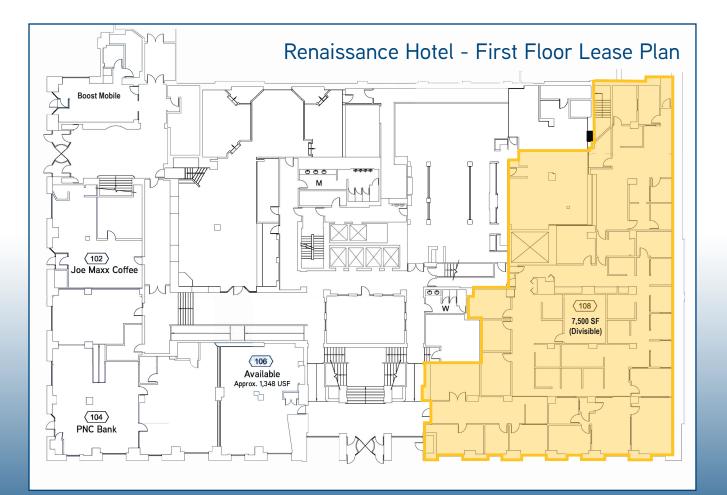

## 24 PUBLIC SQUARE RENAISSANCE CLEVELAND HOTEL

FOR LEASE | OUTSTANDING FIRST FLOOR OFFICE & RETAIL OPPORTUNITY

olliers

- Prime location with Superior Avenue frontage
- Up to 7,500 USF (divisible) No common area factor
- Excellent access to public transportation
- Attached parking garage
- Connected to Tower City with direct access to Quicken Loans Arena
- Rental rates from \$17.00 per square foot
- Unique amenities including onsite fitness center, catering, conference facilities